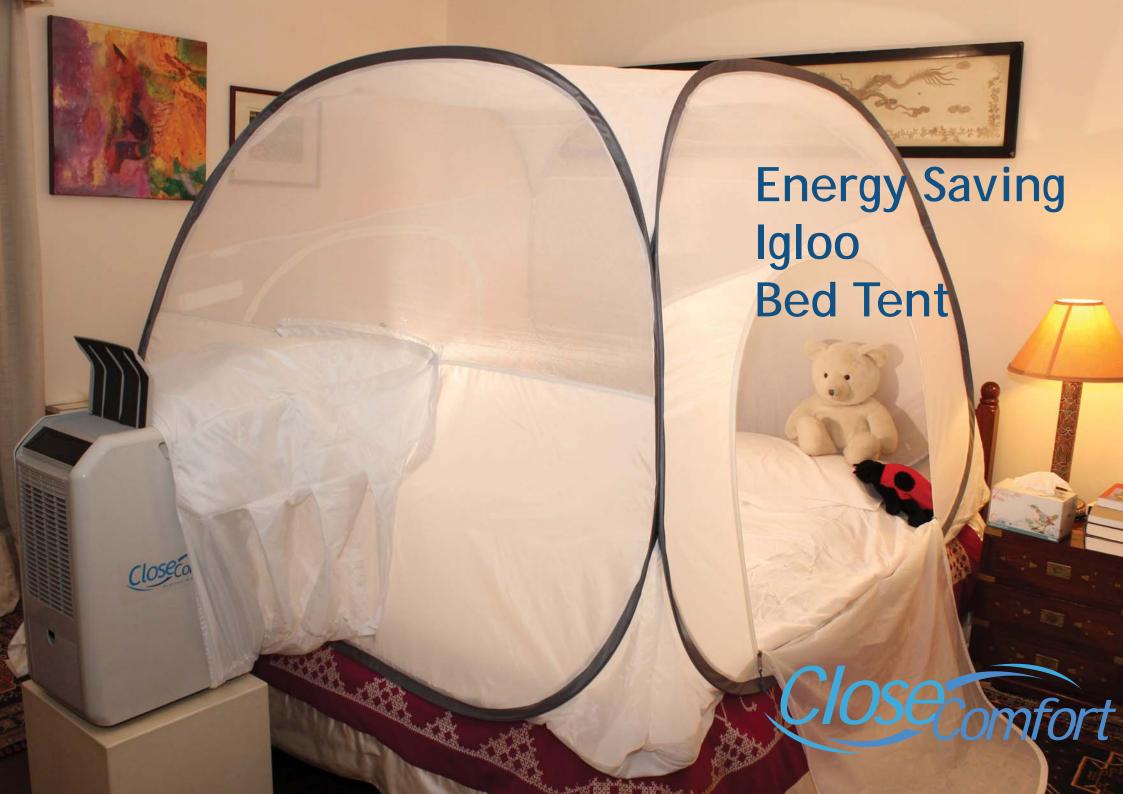

Our Igloo Tent keeps you extra cool through steamy tropical nights for a relaxing and bug free sleep.

The Igloo comes with the latest self-erecting tent technology.

It is the ideal accessory for cool sleeping through the hottest of summer nights.

#### Features

- Large and spacious, fitting all double beds up to King size (210 x 210 cm)
- Large entry panels and spacious interior
- Detachable machine washable bottom panel
- Quick to setup and pack away
- Close Comfort energy consumption as little as 170 Watts

## How Does the Igloo Work?

The Close Comfort patented sleeping tent uses the displacement air conditioning principle.

The air conditioner feeds cool air into the tent from the foot end of the bed using the included adapter.