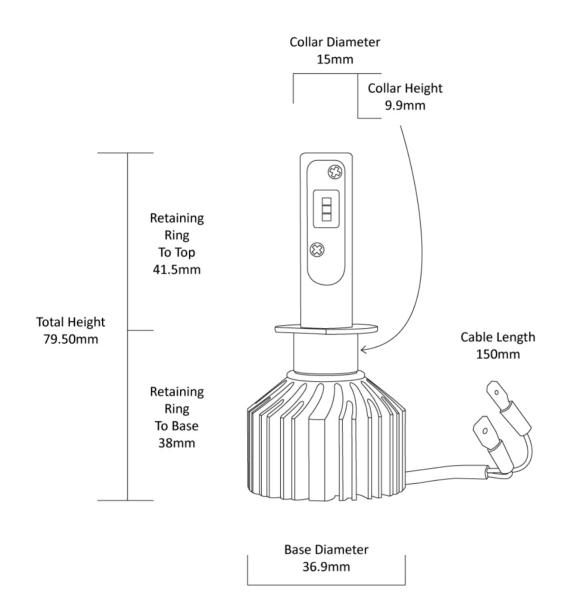

V

# LED Headlight Conversion Kit - Direct Fit 999001

**Product Information** 

#### Description

**Housing Material** Minimum Operating Temperature -40 °C Maximum Operating Temperature 130 °C **Connector or Wiring** H1

Direct Fit - 12/24V LED Bulb Kit 6000K - H1 Die-Cast Aluminum



#### **Product Dimensions**









### **Electrical Specifications**

Input Voltage **Operating Voltage**  12-24V DC 12-24V DC







V



## Photometric Specifications

| Effective Lumen Output        | 1800 per bulb |
|-------------------------------|---------------|
| Nominal LED Color Temperature | 6000 K        |

#### Additional Specifications

| IP Rating     | IP65                                                                                          |
|---------------|-----------------------------------------------------------------------------------------------|
| Warranty      | 2 Year - Standard driving conditions:<br>For normal day to day driving &<br>recreational 4x4. |
| Pack Quantity | 2                                                                                             |

Copyright © 2020 Invisi