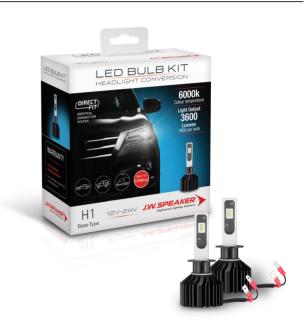

# LED Headlight Conversion Kit - Direct Fit 999001

**Product Information** 

#### Description

**Housing Material** Minimum Operating Temperature -40 °C Maximum Operating Temperature 130 °C **Connector or Wiring** H1

Direct Fit - 12/24V LED Bulb Kit 6000K - H1 Die-Cast Aluminum