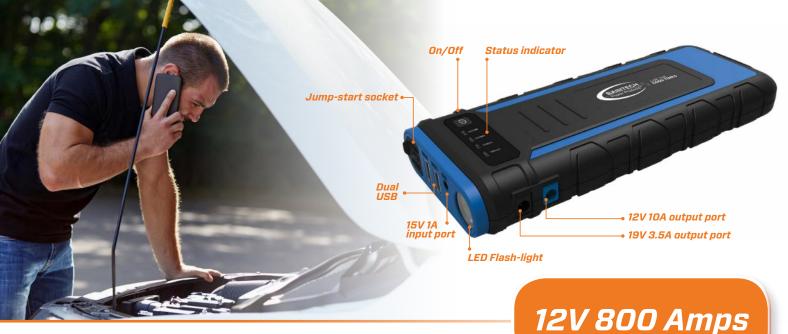

## BAINTECH JUMP STARTER 3 in 1 unit:

jump starter, power bank and LED torch

## JUMP STARTER + POWER BANK

## 12V 800A •--

• 18000mAh

- **Reverse-charge Protection:** No reverse charging back to unit after the vehicle is started.
- Reverse Polarity Protection: No damage while the clamps are connected to the wrong terminals.
- Short-Circuit Protection: Prevents short-circuit occurring while two clamps are connected.
- Over-discharge Protection: Prevents over-discharge of the battery in the jump starter.
- **Over-charge Protection:** Prevents over-charge of the battery in the jump starter.
- **Over-temperature Protection:** Automatic stop function when the temperature gets too high.

| BT18 SPECIFICATIONS                                                  |                                                                                                                                                 |
|----------------------------------------------------------------------|-------------------------------------------------------------------------------------------------------------------------------------------------|
| Dimensions                                                           | 225*89*30mm                                                                                                                                     |
| Weight                                                               | 720g                                                                                                                                            |
| Battery Capacity                                                     | 18000mAh (66.6Wh)                                                                                                                               |
| Full Charging Time                                                   | Approx. 6 hours                                                                                                                                 |
| Operating Temperature                                                | -20°C - 60°C                                                                                                                                    |
| Output                                                               | <ul> <li>5V/1A for small electronics (Mobile)</li> <li>12V/10A for 12V appliances</li> <li>19V/3.5A for Laptop</li> <li>1W LED light</li> </ul> |
| Input                                                                | 15V/1A                                                                                                                                          |
| Start Current                                                        | 400A                                                                                                                                            |
| Peak Current                                                         | 800A                                                                                                                                            |
| Suitable for use up to 12V 7.0L petrol car and up to 12V 4.0L diesel |                                                                                                                                                 |