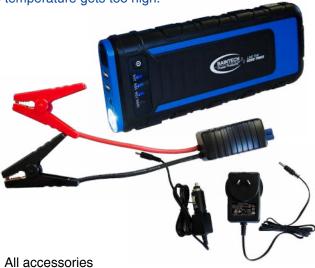

or 💻 🚗

included in black carry case:

- AC Charger
- Ciga socket charger
- 3 way device charger
- Laptop connectors
- Jump Starter Leads