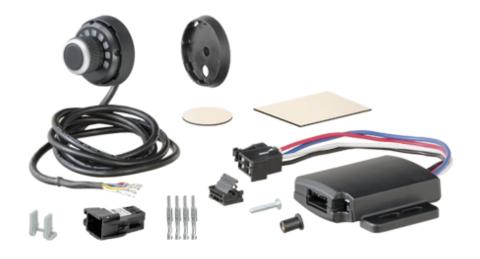

## SPECTRUM™ BRAKE CONTROL

PART# 350-01342

DASH-MOUNTED OEM LOOK.

SIMPLE OPERATION.

TRI-COLOR LED DISPLAY.

## **Product Features**

- Controls all brake settings with a simple push-button rotary knob
- Clean, dash-mounted, OEM-style user interface with 10 tri-color LEDs
- · Main module can be mounted anywhere, out of sight
- Highly responsive, smooth stops with dual-axis, motion-sensing accelerometer
- Easily accessible manual override with the press of a button
- Features two installation options: drill mount or surface adhesive mount
- Built-in reverse-polarity and short-circuit protection
- Tow vehicle 'low voltage' and trailer disconnect indicators
- · Includes mounting hardware