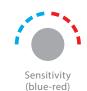

## Four modes of operation

Manual (red)

Brightness (white)

Output (green-red)