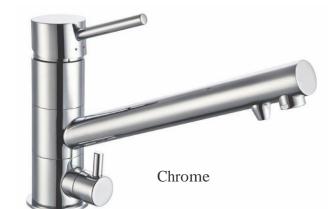

## Camec black 3 way sink mixer

3 Way Sink Mixer incorporates two taps in one. It is a sink mixer and a filtration faucet. This smart dual stream has two outlets in the spout. It eliminates the need to mount a second faucet for the filtered water.

- 2 Taps In One Sink Mixer and Filtration Faucet
- Dual Stream Tap incorporates two specific outlets in the spout.
- Eliminates the need to mount a second faucet for the filtered water
- Stainless steel braided hoses 350mm length and 1/2in female BSP threads
- Watermarked and Wels rated
- Height 160mm
- 35mm cartridge
- Colour: Black

Issue date: FEBRUARY 2021

Black

| Part Number | Description                     | Retail inc GST |
|-------------|---------------------------------|----------------|
| 050954      | CAMEC 3 WAY SINK MIXER - BLACK  | \$230.00       |
| 041677      | CAMEC 3 WAY SINK MIXER - CHROME | \$216.00       |