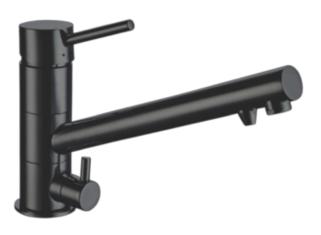

## Camec black 3 way sink mixer

3 Way Sink Mixer incorporates two taps in one. It is a sink mixer and a filtration faucet. This smart dual stream has two outlets in the spout. It eliminates the need to mount a second faucet for the filtered water.

- 2 Taps In One Sink Mixer and Filtration Faucet
- Dual Stream Tap incorporates two specific outlets in the spout.
- Eliminates the need to mount a second faucet for the filtered water
- Stainless steel braided hoses 350mm length and 1/2in female BSP threads
- Watermarked and Wels rated
- Height 160mm
- 35mm cartridge
- Colour: Black

Issue date: FEBRUARY 2021

Black

| Part Number | Description                     | Retail inc GST |
|-------------|---------------------------------|----------------|
| 050954      | CAMEC 3 WAY SINK MIXER - BLACK  | \$230.00       |
| 041677      | CAMEC 3 WAY SINK MIXER - CHROME | \$216.00       |