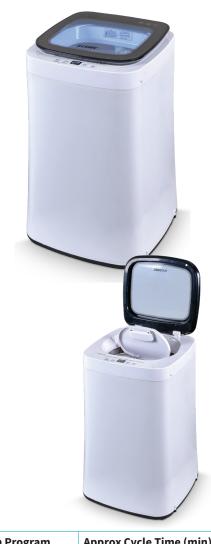

## CAMEC 3.5KG TOP LOAD WASHING MACHINE

Camec's next generation of top loading washing machine has arrived. Featuring an updated exterior look with a gloss white finish, a clear safety glass top and a new LED control panel. Whilst maintaining a compact size for caravan and RV installations, the washing load capacity has increased to 3.5KG. Specifically designed for Australia's harsh conditions, it's perfectly suited for all caravan and RV installations.

## PRODUCT SPECIFICATIONS

| Rated Voltage          | 220 – 240V                     |
|------------------------|--------------------------------|
| Rated Power            | 280W                           |
| WELS Water Consumption | 44L per standard wash cycle    |
| Spin Speed             | 800RPM                         |
| Net Weight             | 16KG                           |
| Dimension              | 445 (W) x 460 (D) x 730 (H) mm |
| Warranty               | 12 Months                      |

| Wash Program    | Approx Cycle Time (min) |
|-----------------|-------------------------|
| Standard        | 50                      |
| Soft            | 40                      |
| Quick           | 25                      |
| Baby clothes    | 60                      |
| Wash            | 15                      |
| Spin            | 10                      |
| Drum Self Clean | 25                      |
| Air Dry         | 30                      |