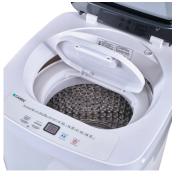

## **FEATURES**

- 8 wash program options
- Adjustable water level control
- Safety Child lock
- Drum cleaning function
- Stainless steel drum and pulsator