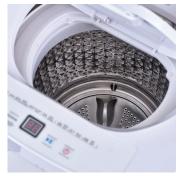

## **FEATURES**

- 8 wash program options
- Adjustable water level control
- Safety Child lock
- Drum cleaning function
- Stainless steel drum and pulsator