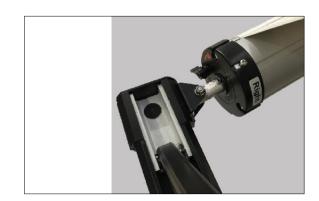

#### **FEATURES**

- Multi-Layer Vinyls Double wrapped with Weather guard to protect from scratching, fading, mildew and staining.
- Remote Storage Lock Allows convenient release of travel lock at hand height.
- Heavy Duty Brackets Strong and sturdy brackets for the roughest off road journeys.
- Single Track Slider Eliminates seizing during setup. Rafters will glide on every set up.
- Canopy Clamps The roof braces have inbuilt canopy clamps to provide extra tension on your awning fabric that limits flapping.
- 2 year warranty.

#### **AWNING SET UP**

To set up the awning, you unlock the travel lock and pull the spring-loaded awning roller out using the strap. Extend the legs to achieve your desired roof height, then extend the roof braces to hold the fabric taut. The awning can be used with the legs attached to the RV or they can be released and pegged to the ground.