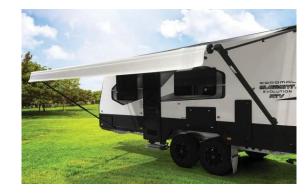

### **AWNING INSTALLATION**

Roll out awnings require two separate components to make a complete unit.

- 1) Awning fabric Available from 14' 18' and available in white / black vinyl or black / white vinyl.
- 2) Awning Legs These are the legs and arms that attach to the caravan. Available in black or white with standard brackets.
- 3) Refer to the installation manual for specific installation steps.

#### **AWNING SET UP**

To set up the awning, you unlock the travel lock and pull the spring-loaded awning roller out using the strap. Extend the legs to achieve your desired roof height, then extend the roof braces to hold the fabric taut. The awning can be used with the legs attached to the RV or they can be released and pegged to the ground.