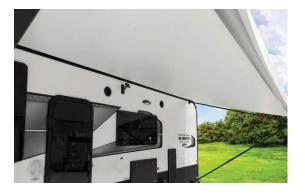

#### **AWNING SET UP**

To set up the awning, you unlock the travel lock and pull the spring-loaded awning roller out using the strap. Extend the legs to achieve your desired roof height, then extend the roof braces to hold the fabric taut. The awning can be used with the legs attached to the RV or they can be released and pegged to the ground.