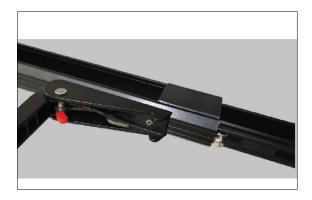

#### **FEATURES**

- Multi-Layer Vinyls Double wrapped with Weather guard to protect from scratching, fading, mildew and staining.
- Remote Storage Lock Allows convenient release of travel lock at hand height.
- Heavy Duty Brackets Strong and sturdy brackets for the roughest off road journeys.
- Single Track Slider Eliminates seizing during setup. Rafters will glide on every set up.
- Canopy Clamps The roof braces have inbuilt canopy clamps to provide extra tension on your awning fabric that limits flapping.
- 2 year warranty.

#### **AWNING SET UP**

To set up the awning, you unlock the travel lock and pull the spring-loaded awning roller out using the strap. Extend the legs to achieve your desired roof height, then extend the roof braces to hold the fabric taut. The awning can be used with the legs attached to the RV or they can be released and pegged to the ground.