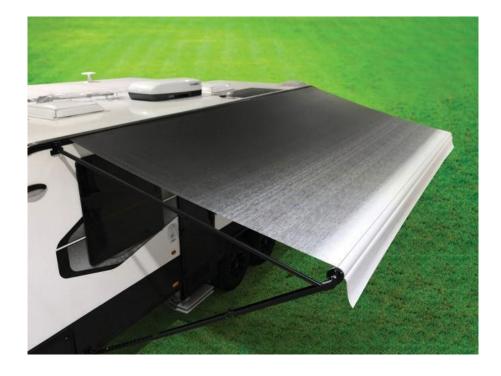

# CAMEC ROLL OUT AWNINGS

The Camec roll out awning is a lightweight manual awning that is suitable for all caravans, pop tops and motorhomes. The stylish vinyl is available in black/white fade or a white/black fade. The UV treated vinyl has been tested to Australian conditions for over 1000 hours.

The awning consists of 2 foldaway arms that can be unclipped from main housing and pegged at 90 degrees to the ground or extended out to clamp onto the side of the caravan.

The awning is wall mounted and come with either black or white legs.

The Camec awning delivers the perfect balance of shade whilst allowing you the freedom to enjoy the

outdoors without damage from the harsh sun.