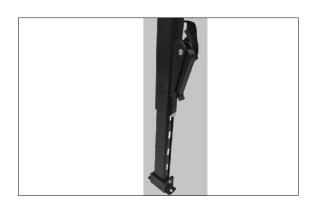

The awning consists of 2 foldaway arms that can be unclipped from main housing and pegged at 90 degrees to the ground or extended out to clamp onto the side of the caravan.

The awning is wall mounted and come with either black or white legs.

### **AWNING INSTALLATION**

Roll out awnings require two separate components to make a complete unit.

- 1) Awning fabric Available from 14' 18' and available in white / black vinyl or black / white vinyl.
- 2) Awning Legs These are the legs and arms that attach to the caravan. Available in black or white with standard brackets.
- 3) Refer to the installation manual for specific installation steps.