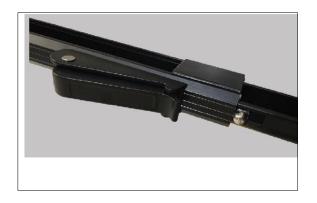

#### **FEATURES**

- Multi-Layer Vinyls Double wrapped with Weather guard to protect from scratching, fading, mildew and staining.
- Remote Storage Lock Allows convenient release of travel lock at hand height.
- Heavy Duty Brackets Strong and sturdy brackets for the roughest off road journeys.
- Single Track Slider Eliminates seizing during setup. Rafters will glide on every set up.
- Canopy Clamps The roof braces have inbuilt canopy clamps to provide extra tension on your awning fabric that limits flapping.
- 2 year warranty.

#### **AWNING SET UP**

To set up the awning, you unlock the travel lock and pull the spring-loaded awning roller out using the strap. Extend the legs to achieve your desired roof height, then extend the roof braces to hold the fabric taut. The awning can be used with the legs attached to the RV or they can be released and pegged to the ground.