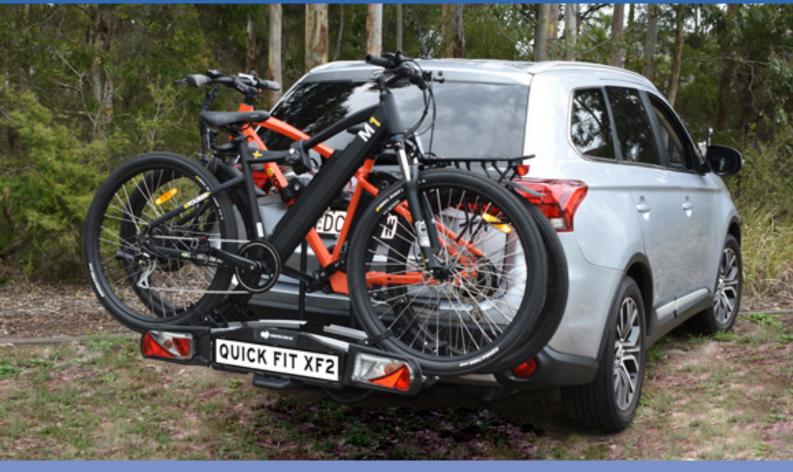

# COAST QUICK FIT BIKE RACKS

Coast's new Quick Fit Bike Racks have been design to make it easier than ever to transport your bikes with you on your adventures. With their patented quick connector, they are extremely easy and quick to fit on the tow bar!

The Quick Fit XF series are designed to suit almost all tow bars and fit all bikes - including e-bikes - and wheel dimensions on wide, stable aluminium wheel holders. The Quick Fit Pro allows you to mount the bikes with the frame so there is no force on the pedals, and features wide, stable plastic wheel holders.

### QUICK FIT XF2 FOLDING BIKE RACK

350-20102

 Number of bikes: 2 Yes Tiltable: Foldable: Yes Weight: 17kg Max Load: 60kg Bike Frame Diameter: 22-75mm Bike Tyre Width Max: 50mm Storage Bag: Included

Material: Aluminium & Coated Steel