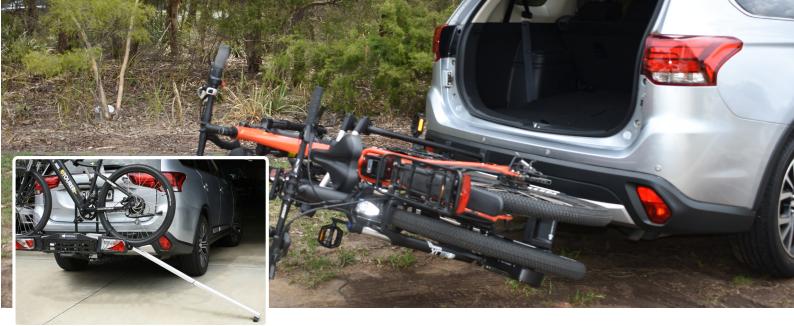

Their ingenuity shines in their unique folding system which allows the bike racks to collapse down, making them easy to carry and store. With their convenient tilt mechanics that allow you to access your boot even while they're fitted, the Quick Fit Bike Racks make traveling with bikes as easy as possible!

The range features optional Assist Ramps that allows users to maneuver bikes onto the the rack effortlessly. No need to fuss about setting them up - they come ready to go, right from the carton.