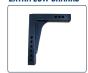

### WEIGHT DISTRIBUTION HITCH AVAILABLE SHANKS

Used in either the high or low position to match the tow ball mount to any coupler height. Long hi-low shanks provide the extra length sometimes needed to obtain clearance from bumper interference.

» HI-LOW SHANK

Fits 2" x 2" receiver

Low mounted: + 45mm lift / + 135mm lift High mounted: + 135mm lift / + 225mm lift >> EXTRA HI-LOW SHANK

Fits 2" x 2" receiver

Low mounted: - 50mm lift / + 40mm lift High mounted: + 225mm lift / + 315mm lift

>> EXTRA LOW SHANK

Low mounted: - 50mm lift / - 140mm lift

HI-LOW SHANK

350-05720
CAN BE USED IN HIGH OR LOW POSITION

EXTRA HI-LOW SHANK

350-05724

CAN BE USED IN HIGH OR LOW POSITION

EXTRA LOW SHANKS

350-05728