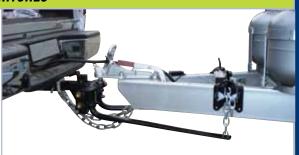

# EAZ LIFT WEIGHT DISTRIBUTION HITCHES

Designed with ease of operation in mind, the Eaz Lift
Weight Distribution Hitch has high grade machine
tapered round spring steel bars and is available in
a 600 or 800 Series with various shanks sold separately.
The Eaz Lift range of weight distribution hitches include
bolt together tow ball mounts that are completely
adjustable for changing tow ball heights and angles to
suit different applications. The left and right sway
control mounting facility is already provided for, should
you later require a sway control kit for additional towing
comfort and safety. All necessary parts come with each
hitch including hook-up brackets, spring bars, chains,
tow ball mount, hitch pin, clip and bolt package for
adjusting your hitch.

• Please note shanks are sold separately

**TIP** - Do not overload any part of your towing system. Consult the vehicle manual for towing recommendations and limitations.