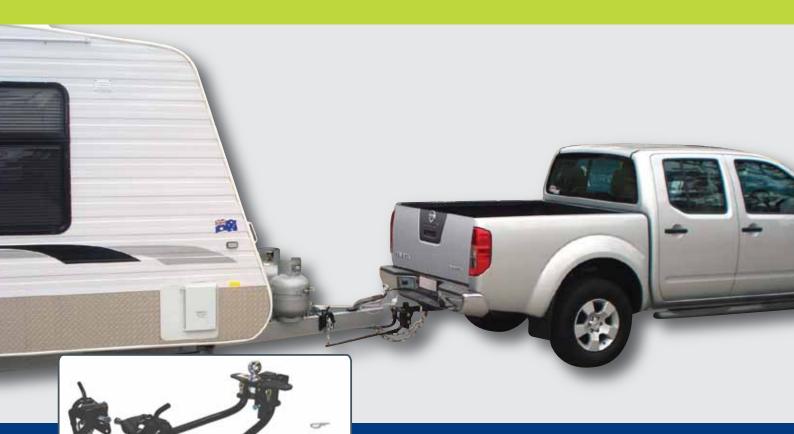

# **EAZ LIFT WEIGHT DISTRIBUTION HITCHES**

- » Adjustable tow ball mount height positions
- >> Easy tow ball mount angle adjustments
- » Easy assembly and installation
- Tested in Australia and compliant with Australian Standards (ADR62/01)
- » Manufactured from high grade materials

# EAZ LIFT WEIGHT DISTRIBUTION HITCHES

Designed with ease of operation in mind, the Eaz Lift
Weight Distribution Hitch has high grade machine
tapered round spring steel bars and is available in
a 600 or 800 Series with various shanks sold separately.
The Eaz Lift range of weight distribution hitches include
bolt together tow ball mounts that are completely
adjustable for changing tow ball heights and angles to
suit different applications. The left and right sway
control mounting facility is already provided for, should
you later require a sway control kit for additional towing
comfort and safety. All necessary parts come with each
hitch including hook-up brackets, spring bars, chains,
tow ball mount, hitch pin, clip and bolt package for
adjusting your hitch.