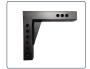

# EAZ LIFT WEIGHT DISTRIBUTION HITCHES

Designed with ease of operation in mind, the Eaz Lift
Weight Distribution Hitch has high grade machine
tapered round spring steel bars and is available in
a 600 or 800 Series with various shanks sold separately.
The Eaz Lift range of weight distribution hitches include
bolt together tow ball mounts that are completely
adjustable for changing tow ball heights and angles to
suit different applications. The left and right sway
control mounting facility is already provided for, should
you later require a sway control kit for additional towing
comfort and safety. All necessary parts come with each
hitch including hook-up brackets, spring bars, chains,
tow ball mount, hitch pin, clip and bolt package for
adjusting your hitch.

## **WEIGHT DISTRIBUTION HITCHES**

- SEAZ LIFT 600 SERIES (272KG) WEIGHT DISTRIBUTION HITCH No Shank 350-05600
- PEAZ LIFT 800 SERIES (363KG) WEIGHT DISTRIBUTION HITCH No Shank 350-05610