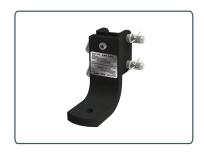

350-05800 EAZ LIFT SCREW-ON SWAY CONTROL - DRIVERS SIDE/RIGHT HAND MOUNTED
350-05810 EAZ LIFT SCREW-ON SWAY CONTROL - PASSENGER SIDE/LEFT HAND MOUNTED

The EazLift Adjustable Ball Mount offers a huge range tow ball height adjustment, up to 680mm across EazLift's range of compatible shanks.

350-05730 Adjustable Ball Mount

PROUDLY DISTRIBUTED IN AUSTRALIA AND NEW ZEALAND BY

AUSTRALIA: www.coastrv.com.au NEW ZEALAND: www.coastrv.co.nz

Email: NSW: salesnsw@coastrv.com.au

QLD: salesqld@coastrv.com.au VIC: salesvic@coastrv.com.au WA: saleswa@coastrv.com.au NZ: enquiry@coastrv.co.nz TECHNICAL: technical@coastrv.com.au