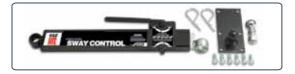

### SWAY CONTROL BAR AND LUBRICANT

The Eaz Lift screw on sway controls minimize the sway caused from passing trucks and sudden gusts of wind. Its double friction disc brake principle enables it to constantly reduce the sway and hence improves vehicle handling. Note: Vehicles over 24' may require two sway controls.

350-05800 EAZ LIFT SCREW-ON SWAY CONTROL - DRIVERS SIDE/RIGHT HAND MOUNTED
350-05810 EAZ LIFT SCREW-ON SWAY CONTROL - PASSENGER SIDE/LEFT HAND MOUNTED

The EazLift Adjustable Ball Mount offers a huge range tow ball height adjustment, up to 680mm across EazLift's range of compatible shanks.