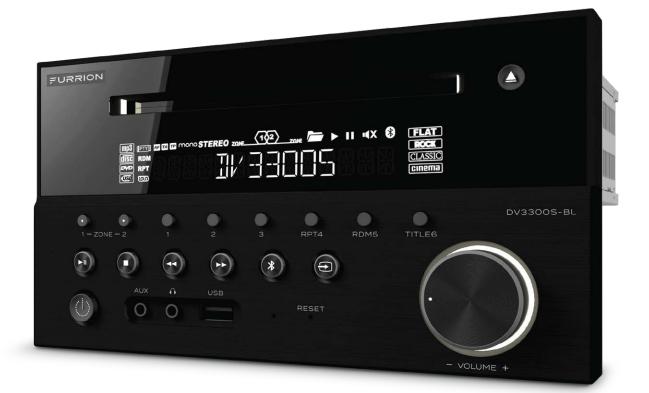

## **120W 2-Zone Entertainment System with DVD**

😵 Bluetooth° [ 🔊

## **Main Features**

HEADPHONE JACK

AUXILIARY IN

APP CONTROL

AM/FM RADIO

OUT

WORKS WITH UNIMOTE

SIGNALSMART™

## **Specifications**

| Din Type                  | 1 (Main Chassis)      | # of RCA (Audio LR) Inputs, Rear Panel             | 1                      |
|---------------------------|-----------------------|----------------------------------------------------|------------------------|
| Front Panel Type          | Fixed                 | # of RCA (Audio LR) Outputs, Rear Panel            | 1                      |
| Supported Disc Format     | CD & DVD              | # of Video Inputs, Rear Panel                      | •                      |
| Supported Media Format    | MP3/WMA/MP4/AVI       | # of Video Outputs, Rear Panel                     | 1                      |
| Tuner Type                | AM & FM               | # of Subwoofer Outputs, Rear Panel                 | 1                      |
| Number of Preset Stations | 30                    | # of HDMI Outputs, Rear Panel                      | 1                      |
| RDS                       | •                     | # of Optical Audio Inputs, Rear Panel              | •                      |
| USB Media                 | $\checkmark$          | # of Coaxial Audio Inputs, Rear Panel              | •                      |
| Card Reader               | •                     | # of Camera Inputs, Rear Panel                     | •                      |
| Memory Card Support       | •                     | # of Zone Audio Outputs                            | 2                      |
| AUX-IN                    | $\checkmark$          | IR Control Jack                                    | 1                      |
| AUX-IN Video Support      | $\checkmark$          |                                                    |                        |
| Bluetooth                 | Dual 4.0(APP)/2.1+EDR | Dimensions & Weight                                |                        |
| NFC                       | $\checkmark$          |                                                    |                        |
| GPS                       | •                     | Individual Packaging Dimensions                    | 9.96 x 5.67 x 9.96"    |
| Display Type              | LCD                   | (W×H×D)                                            | (253 x 144 x 253mm)    |
| Display Size (inch)       | 4"                    | Gross Weight (lbs/kg)                              | 4/1.8                  |
| Power Output (Watt)       | 4 × 30W (MAX)         | Net Weight (Ibs/kg)                                | 3.6/1.4                |
| Power Connector Type      | Built-in ISO          |                                                    |                        |
| Key Illumination Color    | White LED             | Master Carton                                      |                        |
| Rotary Volume Control     | $\checkmark$          |                                                    |                        |
| Remote Control Included   | $\checkmark$          | Quantity Per Box (pcs)                             | 4                      |
|                           |                       | Master Carton Dimensions ( $W \times H \times D$ ) | 20.63 x 10.43 x 12.05" |