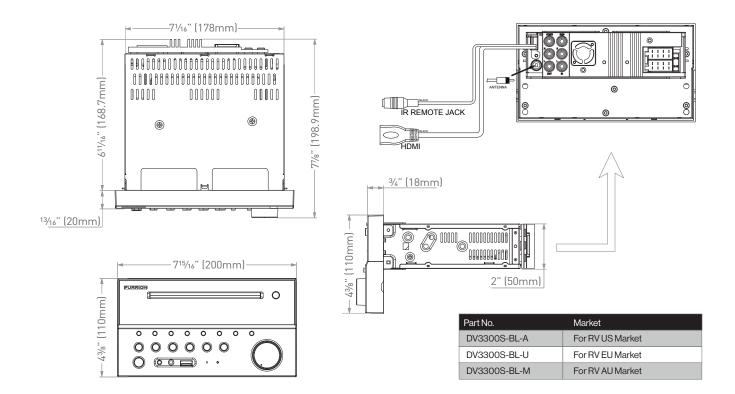

## **Specifications**

| Din Type                  | 1 (Main Chassis)      | # of RCA (Audio LR) Inputs, Rear Panel             | 1                      |
|---------------------------|-----------------------|----------------------------------------------------|------------------------|
| Front Panel Type          | Fixed                 | # of RCA (Audio LR) Outputs, Rear Panel            | 1                      |
| Supported Disc Format     | CD & DVD              | # of Video Inputs, Rear Panel                      | •                      |
| Supported Media Format    | MP3/WMA/MP4/AVI       | # of Video Outputs, Rear Panel                     | 1                      |
| Tuner Type                | AM & FM               | # of Subwoofer Outputs, Rear Panel                 | 1                      |
| Number of Preset Stations | 30                    | # of HDMI Outputs, Rear Panel                      | 1                      |
| RDS                       | •                     | # of Optical Audio Inputs, Rear Panel              | •                      |
| USB Media                 | $\checkmark$          | # of Coaxial Audio Inputs, Rear Panel              | •                      |
| Card Reader               | •                     | # of Camera Inputs, Rear Panel                     | •                      |
| Memory Card Support       | •                     | # of Zone Audio Outputs                            | 2                      |
| AUX-IN                    | $\checkmark$          | IR Control Jack                                    | 1                      |
| AUX-IN Video Support      | $\checkmark$          |                                                    |                        |
| Bluetooth                 | Dual 4.0(APP)/2.1+EDR | Dimensions & Weight                                |                        |
| NFC                       | $\checkmark$          |                                                    |                        |
| GPS                       | •                     | Individual Packaging Dimensions                    | 9.96 x 5.67 x 9.96"    |
| Display Type              | LCD                   | (W×H×D)                                            | (253 x 144 x 253mm)    |
| Display Size (inch)       | 4"                    | Gross Weight (lbs/kg)                              | 4/1.8                  |
| Power Output (Watt)       | 4 × 30W (MAX)         | Net Weight (Ibs/kg)                                | 3.6/1.4                |
| Power Connector Type      | Built-in ISO          |                                                    |                        |
| Key Illumination Color    | White LED             | Master Carton                                      |                        |
| Rotary Volume Control     | $\checkmark$          |                                                    |                        |
| Remote Control Included   | $\checkmark$          | Quantity Per Box (pcs)                             | 4                      |
|                           |                       | Master Carton Dimensions ( $W \times H \times D$ ) | 20.63 x 10.43 x 12.05" |

## Inputs & Outputs

Master Carton Gross Weight (lbs/kg)

| 4                      |
|------------------------|
| 20.63 × 10.43 × 12.05" |
| (524 x 265 x 306mm)    |
| 8.4/18.5               |