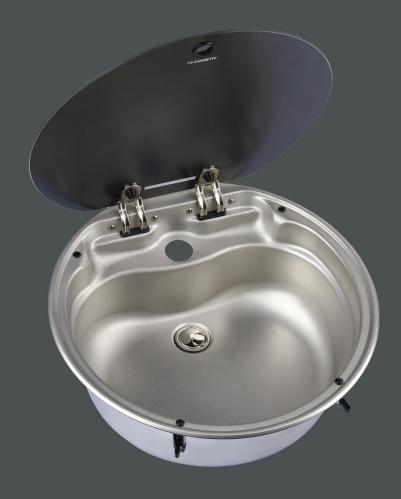

## DOMETIC VA7306 ROUND SINK WITH GLASS LID

The Dometic VA7306 round sink with glass lid is made from easy-to-clean and durable stainless steel. Designed for installation of tap inside the bowl, the elegant, sleek design with a lid provides extra workspace when closed. A tap with a diameter of 39 mm can be added.

- Integrated heat resistant safety glass lid offers extra workspace
- Low profile bench mount with rubber seal
- Tap fitting mounted inside
- Supplied with hole for tap (Ø 39mm)
- Designed to work with DW-WT01 tap (sold separately)

**1. Heat resistant** Anti-shatter glass.

Made of easy-to-clean and durable stainless steel.

2. Safe and robust

**3. Compact**Lid provides extra workspace when closed.