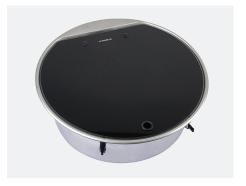

## DOMETIC VA7306 ROUND SINK WITH GLASS LID

The Dometic VA7306 round sink with glass lid is made from easy-to-clean and durable stainless steel. Designed for installation of tap inside the bowl, the elegant, sleek design with a lid provides extra workspace when closed. A tap with a diameter of 39 mm can be added.

- Integrated heat resistant safety glass lid offers extra workspace
- Low profile bench mount with rubber seal
- Tap fitting mounted inside
- Supplied with hole for tap (Ø 39mm)
- Designed to work with DW-WT01 tap (sold separately)

**1. Heat resistant** Anti-shatter glass.

Made of easy-to-clean and durable stainless steel.

2. Safe and robust

**3. Compact**Lid provides extra workspace when closed.