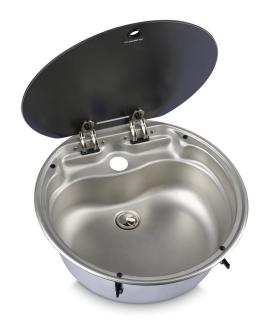

## DOMETIC VA7306 ROUND SINK WITH GLASS LID

The Dometic VA7306 round sink with glass lid is made from easy-to-clean and durable stainless steel. Designed for installation of tap inside the bowl, the elegant, sleek design with a lid provides extra workspace when closed. A tap with a diameter of 39 mm can be added.

- Integrated heat resistant safety glass lid offers extra workspace
- Low profile bench mount with rubber seal
- Tap fitting mounted inside
- Supplied with hole for tap (Ø 39mm)
- Designed to work with DW-WT01 tap (sold separately)

**1. Heat resistant** Anti-shatter glass.

Made of easy-to-clean and durable stainless steel.

2. Safe and robust

**3. Compact**Lid provides extra workspace when closed.