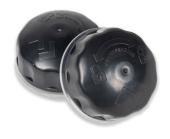

## **DOMETIC TENT & AWNING REPAIR KIT** Repair product

- Self adhesive
- High tensile strength
- Flexible

DOMETIC LIMPET® FIX KIT Fixing tool

- Simple installation
- Suits most vehicles
- Pack of eight

DOMETIC LIMPET® HOLE PUNCH Fixing tool