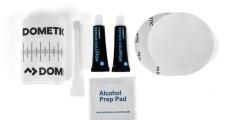

## **DOMETIC TENT & AWNING REPAIR KIT** Repair product

- Self adhesive
- High tensile strength
- Flexible

DOMETIC LIMPET® FIX KIT Fixing tool

- Simple installation
- Suits most vehicles
- Pack of eight

DOMETIC LIMPET® HOLE PUNCH Fixing tool