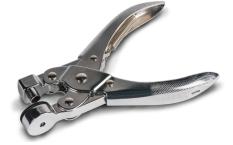

## **DOMETIC TENT & AWNING REPAIR KIT** Repair product

- Self adhesive
- High tensile strength
- Flexible

DOMETIC LIMPET® FIX KIT Fixing tool

- Simple installation
- Suits most vehicles
- Pack of eight

DOMETIC LIMPET® HOLE PUNCH Fixing tool

- Durable construction
- Suits most awnings
- Non-slip handle

Mobile living made easy.