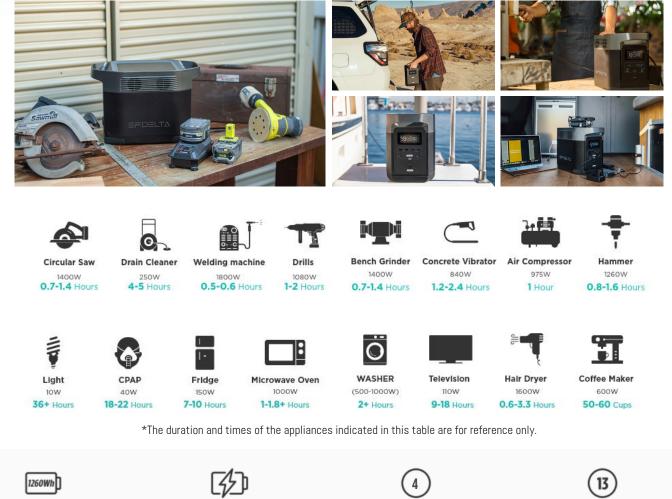

### 4x 1800W AC OUTLETS & 1260Wh CAPACITY

The large inverter load enables EcoFlow DELTA to power most home appliances and heavy-duty DIY tools under 1800W (3300W Surge, Pure Sine Wave) with 1260Wh capacity

#### POWER 13 DEVICES SIMULTANEOUSLY

EcoFlow DELTA fits with every port you'll ever need to power any devices anywhere, so you will always feel right at home. RECHARGE 0%--80% WITHIN 1 HOUR EcoFlow patent X-Stream Technology empowers EcoFlow DELTA to recharge at 10 times the speed of most portable power stations in the market