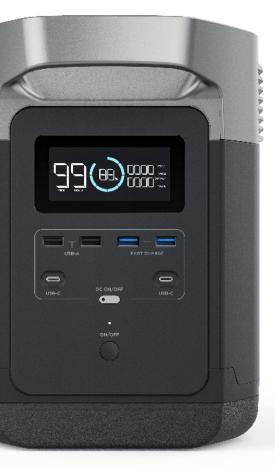

#### POWER 13 DEVICES SIMULTANEOUSLY

EcoFlow DELTA fits with every port you'll ever need to power any devices anywhere, so you will always feel right at home. RECHARGE 0%--80% WITHIN 1 HOUR EcoFlow patent X-Stream Technology empowers EcoFlow DELTA to recharge at 10 times the speed of most portable power stations in the market