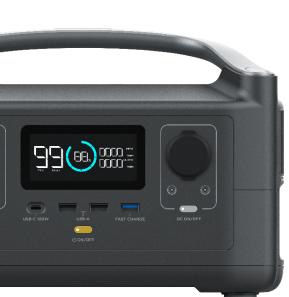

**2 x 600W AC OUTLETS AND 288Wh CAPACITY** The EcoFlow RIVER can power up to 10 devices simultaneously. With 2 pure sine wave AC outlets, the EcoFlow RIVER can power some devices up to 1800W with the X-Boost mode on. With a capacity of 288Wh, the EcoFlow RIVER provides enough juice to run essential devices for hours, depending on the actual output.

**RECHARGE FROM 0% TO 80% WITHIN 1 HOUR** With EcoFlow's patented X-Stream Technology, the smart inverter enables a fast rechargeability that takes less than 1 hour to charge from 0% to 80%, and it gets fully charged in 1.6 hours. You can switch to a quieter charging condition by turning on the Quiet Charging status on the APP.

**COMPATIBLE WITH 80% HOME APPLIANCES The RIVER** can power some devices up to 1800W with the X-Boost mode on, which lets you power about 80% of essential devices like kitchen appliances and DIY tools. Use devices below 1200W for the best product use.