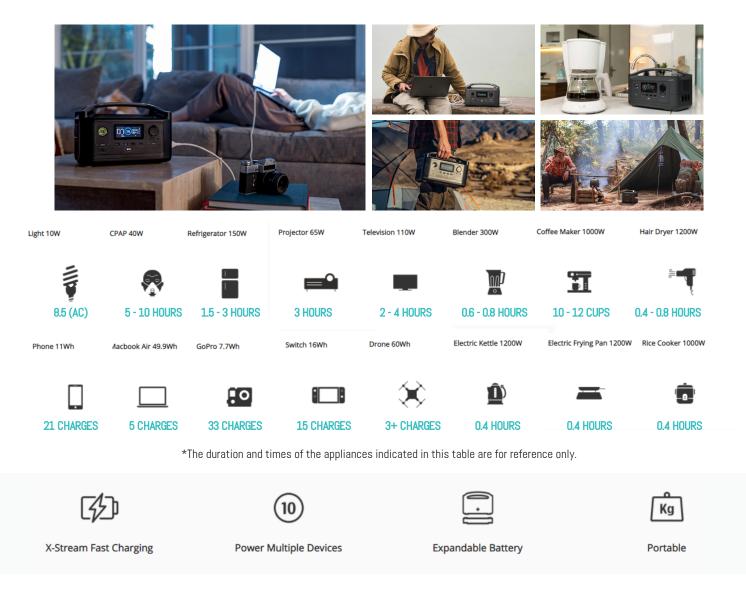

**2 x 600W AC OUTLETS AND 288Wh CAPACITY** The EcoFlow RIVER can power up to 10 devices simultaneously. With 2 pure sine wave AC outlets, the EcoFlow RIVER can power some devices up to 1800W with the X-Boost mode on. With a capacity of 288Wh, the EcoFlow RIVER provides enough juice to run essential devices for hours, depending on the actual output.

**COMPATIBLE WITH 80% HOME APPLIANCES The RIVER** can power some devices up to 1800W with the X-Boost mode on, which lets you power about 80% of essential devices like kitchen appliances and DIY tools. Use devices below 1200W for the best product use.