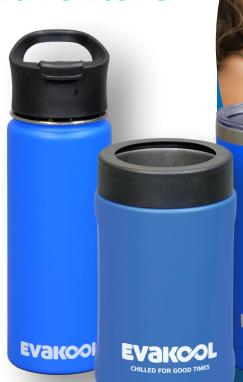

## **INFINITY DRINKWARE SERIES**

The perfect accessory for any adventure

**Product Features** 

- Double insulated
- Premium stainless steel
- Powder coated EvaKool blue
- Vacuum sealed
- Leak-proof
- Dishwasher safe
- 100% BPA free

EvaKool Infinity Premium Drinkware is the perfect camping, fishing or 4WDing accessory. No matter where the adventure might take you, the drinkware will keep your beverages chilled (or warm) for good times.

**DRINK BOTTLE | TUMBLER | STUBBY COOLER** 

See evakool.com.au for full specifications.

For your nearest stockist contact EvaKool

T: 1300 385 665 - 1300 EVKOOL E: sales@evakool.com

or visit us at **evakool.com.au** 