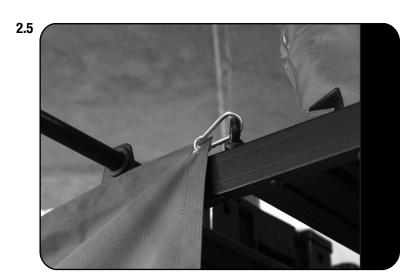

#### **FIT AND SECURE**

Assemble the Carabiners ( Item 2 ) to the Shower Caddy ( Item 1 ) as shown.

Assemble the Shower Caddy & Carabiners (Step 2.4) to the M8 Eyenuts (Step 2.3) as shown.