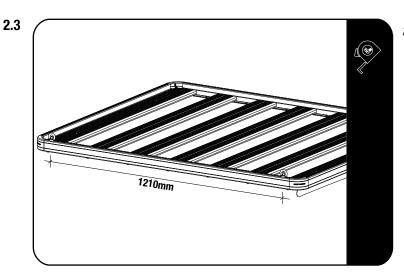

#### **FIT AND SECURE**

Loosen and remove the corner of the Rack as shown

- Slide two M8 x 25 Hex Bolts ( Item 5 ) into the channel of the side profile as shown.
  Assemble the M8 x 25 Hex Bolts ( Item 5 ) to the Side Profile using M8 Eyenuts ( Item 3 ) & M8 Nylon Flat Washers ( Item 4 )
- DO NOT TIGHTEN, as the M8 Eyenuts will still need to be adjusted.

Adjust the M8 Eyenuts ( Item 3 ) to measure 1210mm centre to centre as shown. Fully tighten.