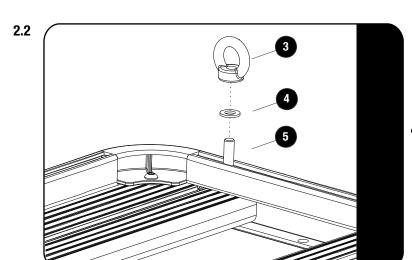

#### **FIT AND SECURE**

Assemble the Carabiners ( Item 2 ) to the Shower Caddy ( Item 1 ) as shown.

Assemble the Shower Caddy & Carabiners (Step 2.4) to the M8 Eyenuts (Step 2.3) as shown.