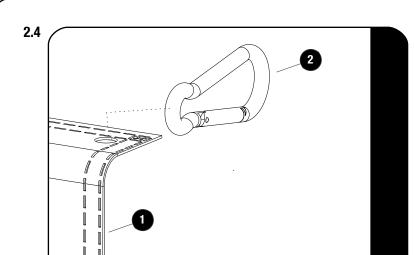

#### **FIT AND SECURE**

Assemble the Carabiners ( Item 2 ) to the Shower Caddy ( Item 1 ) as shown.

Assemble the Shower Caddy & Carabiners (Step 2.4) to the M8 Eyenuts (Step 2.3) as shown.