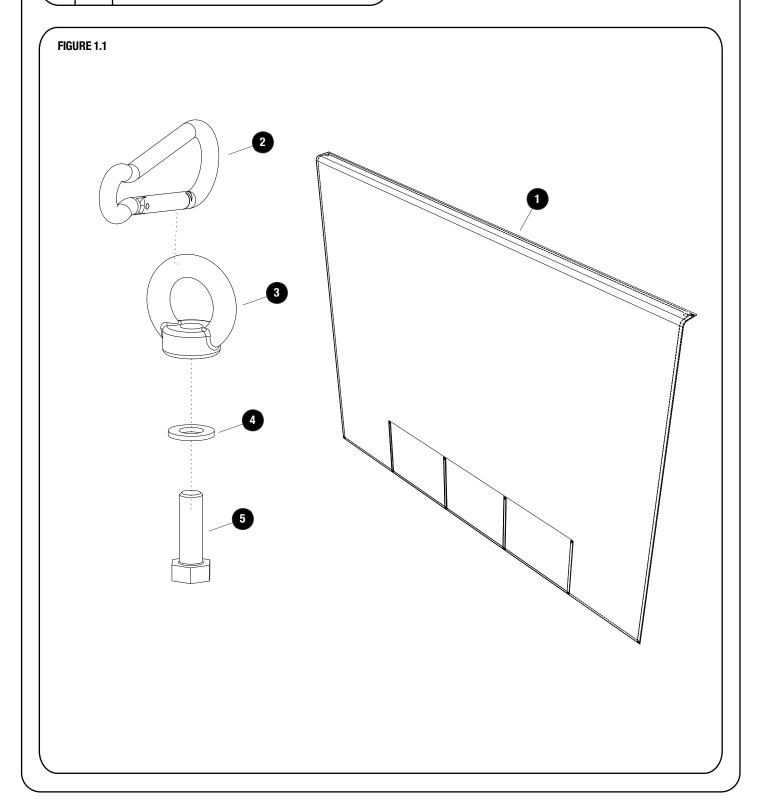

## **1** GET ORGANIZED

| IN THE BOX |   |     |                      |   |
|------------|---|-----|----------------------|---|
|            | 1 | 1 X | Shower Caddy         |   |
|            | 2 | 2 X | Carabiner            |   |
|            | 3 | 2 X | M8 Eyenut            |   |
|            | 4 | 2 X | M8 Nylon Flat Washer |   |
|            | 5 | 2 X | M8 x 25 Hex Bolt     | , |