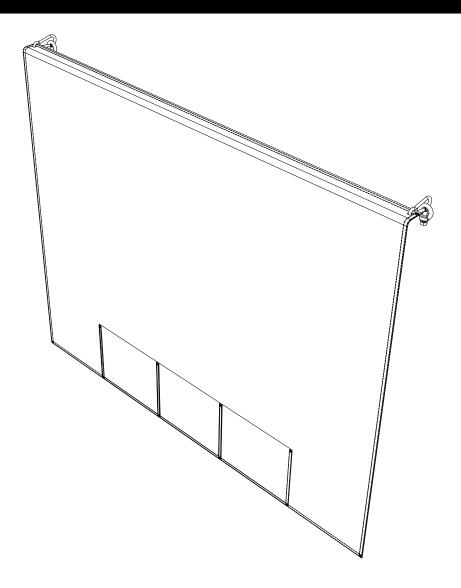

## **1** GET ORGANIZED

| IN THE BOX |   |     |                      |   |
|------------|---|-----|----------------------|---|
|            | 1 | 1 X | Shower Caddy         |   |
|            | 2 | 2 X | Carabiner            |   |
|            | 3 | 2 X | M8 Eyenut            |   |
|            | 4 | 2 X | M8 Nylon Flat Washer |   |
|            | 5 | 2 X | M8 x 25 Hex Bolt     | , |