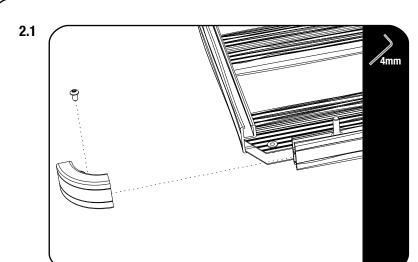

#### **FIT AND SECURE**

Loosen and remove the corner of the Rack as shown

- Slide two M8 x 25 Hex Bolts ( Item 5 ) into the channel of the side profile as shown.
  Assemble the M8 x 25 Hex Bolts ( Item 5 ) to the Side Profile using M8 Eyenuts ( Item 3 ) & M8 Nylon Flat Washers ( Item 4 )
- DO NOT TIGHTEN, as the M8 Eyenuts will still need to be adjusted.

Adjust the M8 Eyenuts ( Item 3 ) to measure 1210mm centre to centre as shown. Fully tighten.