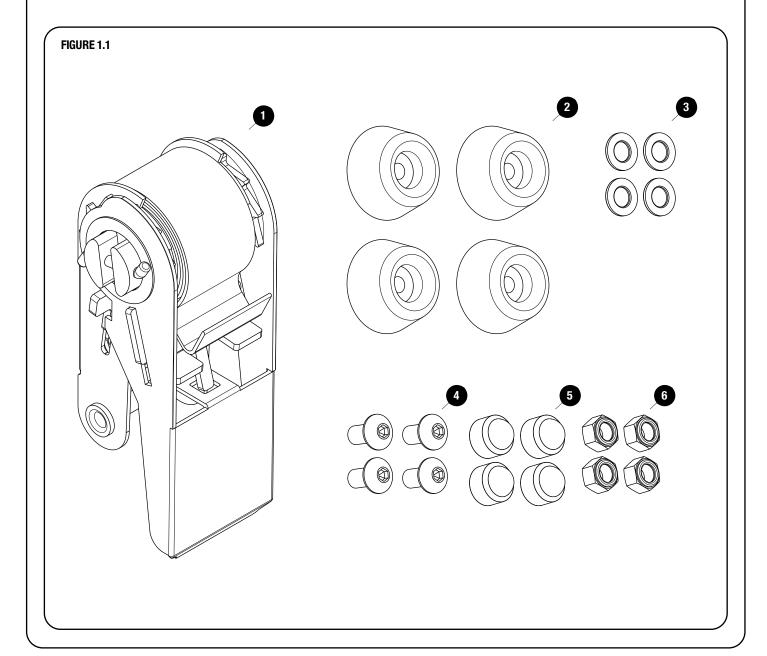

### **1** GET ORGANIZED

| IN THE BOX |   |     |                         |
|------------|---|-----|-------------------------|
|            | 1 | 1 X | Ratchet Strap           |
|            | 2 | 4 X | Rubber Bumper           |
|            | 3 | 4 X | M5 x 10 x 1 Flat Washer |
|            | 4 | 4 X | M5 x 10 Button Head     |
|            | 5 | 4 X | M8 Nut Cap              |
|            | 6 | 4 X | M5 Nyloc Nut            |
|            |   |     |                         |