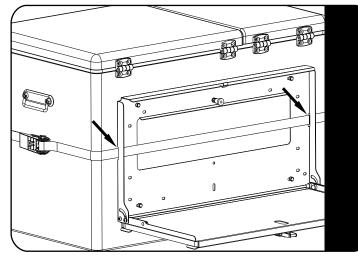

2.2

Using the Ratchet Strap (Item 1) secure the table to the Fridge using the slots in the table as shown. Check table clearance before fully tightening.

DO NOT OVERTIGHTEN.

3