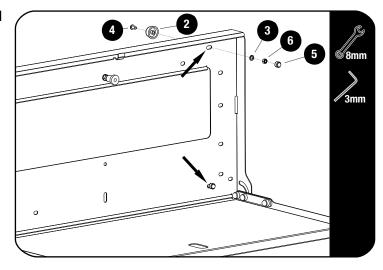

### **1** GET ORGANIZED

| IN THE BOX |   |     |                         |
|------------|---|-----|-------------------------|
|            | 1 | 1 X | Ratchet Strap           |
|            | 2 | 4 X | Rubber Bumper           |
|            | 3 | 4 X | M5 x 10 x 1 Flat Washer |
|            | 4 | 4 X | M5 x 10 Button Head     |
|            | 5 | 4 X | M8 Nut Cap              |
|            | 6 | 4 X | M5 Nyloc Nut            |
|            |   |     |                         |

#### **FIT AND SECURE**

2.1

Secure the Rubber Bumpers to the Drop Down Table using, M5 x 10 Button Heads, M5 x 10 x 1 Flat Washers and M5 Nyloc Nuts (Items 3, 4 & 6).

Place M5 Nut Caps (Item 5) over all Nyloc

2.2

Using the Ratchet Strap (Item 1) secure the table to the Fridge using the slots in the table as shown. Check table clearance before fully tightening.

DO NOT OVERTIGHTEN.

3