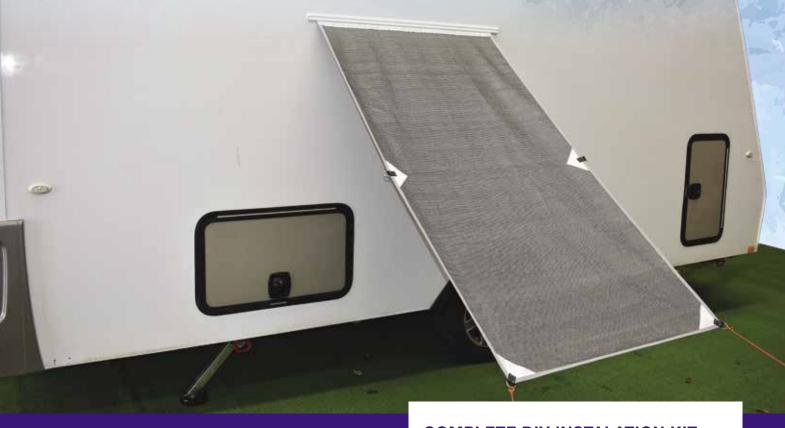

## FROSEVENT SUNSERENS

Designed to shade the fridge area of your RV the Coast Fridge Vent Sunscreen will lower the ambient temperature around your fridges vents allowing the fridge to perform better on hot sunny days.

The Coast Fridge Vent Sunscreen comes with almost everything you need to install the screen yourself, including 1100mm of sailtrack and six stainless steel mounting screws. To give the finishing touches, the installation kit also includes mould insert to cover the mounting screws and specially designed caps for each end of the sailtrack.