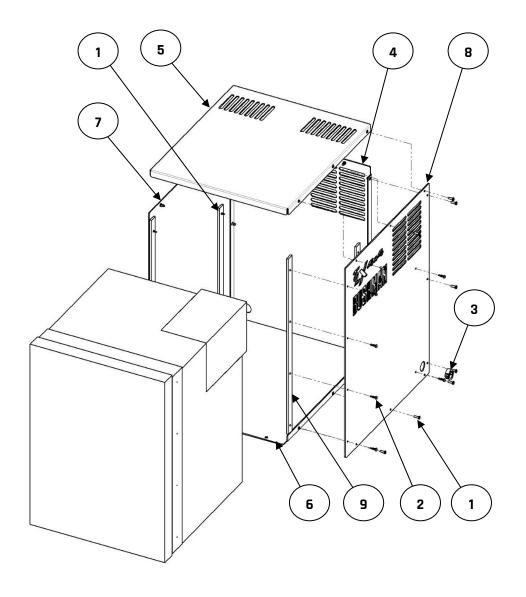

## TLX4x4 BUSHMAN FRIDGE BOX Installation Steps

To be read in conjunction with Bushman Fridge Owners Manual

- 1. Before commencing assembly, use Item 6 (Bottom Panel) as a template to drill holes in the desired installation location for the Fridge Box.
- 2. Lay Item 6 (Bottom Panel) on floor and place the fridge in position.
- 3. Take Item 7 (LHS Panel) and loosely fasten it to the bottom panel using 3 x Item 1 (Screws).
- 4. Loosely fasten Item 9 (Plastic Strip) through holes in Item 7 (LHS Panel) and into the fridge by using 4 x Item 2 (Self Drilling Screws).
  Note: there are pre-drilled holes in the front edge of the fridge.
  Loosely fasten Item 10 (Plastic Strip) through holes in rear edge of Item 7 (LHS Panel) and into the fridge by using 2 x Item 2 (Self Drilling Screws).
- 5. Repeat Steps 3 and 4 for Item 8 (RHS Panel).
- 6. Loosely fasten Item 4 (Rear Panel) to Item 7 (LHS Panel) and Item 8 (RHS Panel) using 3 x Item 1 (Screws) on each side.
- 7. Insert Item 3 (Bush Snap) into one of the 4 holes that is best located to suit the electrical wiring for power, and feed the power cord through.
- Loosely fasten Item 5 (Top Panel) to Item 7 (LHS Panel), Item 8 (RHS Panel) and Item 4 (Rear Panel) using 3 x Item 1 (Screws) on each side and 2 x Item 1 (Screws) on the rear.
- 9. Check and tighten all Fridge Box screws.
- 10. Place the assembled Fridge Box in the desired position and fasten it using appropriate nuts, bolts and washers (not provided).

CAUTION: DUE TO LASER CUT PANELS, BE MINDFUL OF SHARP EDGES WHILE ASSEMBLING.

bushman.com.au