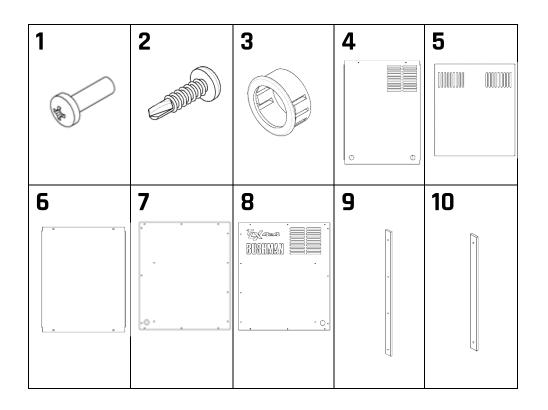

## TLX4x4 BUSHMAN FRIDGE BOX PARTS LIST

| ITEM | DESCRIPTION                                         | QAUNTITY |
|------|-----------------------------------------------------|----------|
| 1    | Screw, Pan, XR, AS/NZS 1427 PC - M5 x 16-C, G304/A2 | 20       |
| 2    | Screw, Pan, XR, SD, #6 x 20, G550                   | 12       |
| 3    | Bush, Snap, Heyco 3130                              | 1        |
| 4    | Box, Fridge, Panel, Rear                            | 1        |
| 5    | Box, Fridge, Panel, Top                             | 1        |
| 6    | Box, Fridge, Panel, Bottom                          | 1        |
| 7    | Box, Fridge, Panel, LHS                             | 1        |
| 8    | Box, Fridge, Panel, RHS                             | 1        |
| 9    | Strip, Plastic, HDPE Black, Long                    | 2        |
| 10   | Strip, Plastic, HDPE Black, Short                   | 2        |