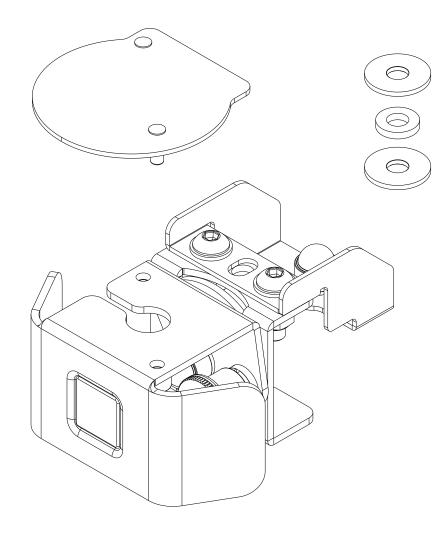

## **GET ORGANIZED**

| IN THE BOX |     |                           | TOOLS NEEDED        |
|------------|-----|---------------------------|---------------------|
| 1          | 1 X | Antenna Mount Plate       |                     |
| 2          | 2 X | M8 Large Flat Washer      | 4mm 8mm<br>5mm 13mm |
| 3          | 1 X | Bush                      |                     |
| 4          | 1 X | Antenna Mount Assembly    |                     |
| 5          | 2 X | M5 Flat Washer            |                     |
| 6          | 2 X | M5 Nyloc Nut              |                     |
| 7          | 2 X | M5 Nut Cap                |                     |
| 8          | 4 X | M8 Flat Washer            |                     |
| 9          | 1 X | M8 x 20 Button Head Screw |                     |
| 10         | 4 X | M8 Nyloc Nut              |                     |
| 11         | 1 X | M8 x 16 Hex Head Bolt     |                     |
| 12         | 1 X | Mount Stiffener           |                     |
| 13         | 1 X | M8 Nut Cap                |                     |
| 14         | 2 X | M8 x 25 Button Head Screw |                     |