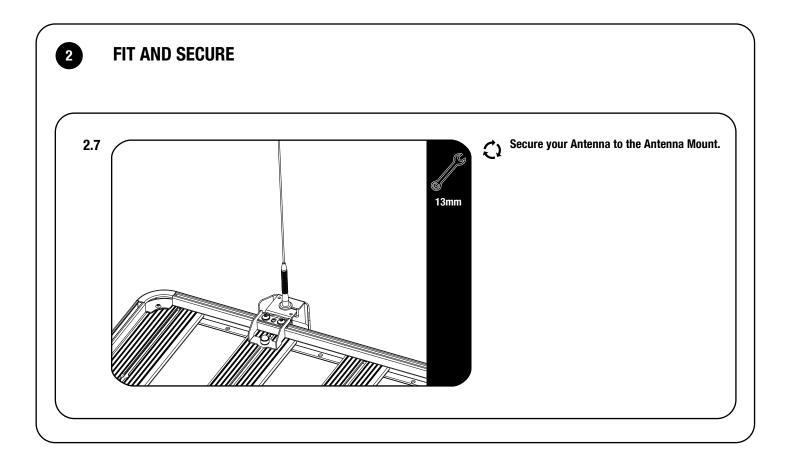

|
| 4          | 1 X | Antenna Mount Assembly    |                     |
| 5          | 2 X | M5 Flat Washer            |                     |
| 6          | 2 X | M5 Nyloc Nut              |                     |
| 7          | 2 X | M5 Nut Cap                |                     |
| 8          | 4 X | M8 Flat Washer            |                     |
| 9          | 1 X | M8 x 20 Button Head Screw |                     |
| 10         | 4 X | M8 Nyloc Nut              |                     |
| 11         | 1 X | M8 x 16 Hex Head Bolt     |                     |
| 12         | 1 X | Mount Stiffener           |                     |
| 13         | 1 X | M8 Nut Cap                |                     |
| 14         | 2 X | M8 x 25 Button Head Screw |                     |



1











#### **FINISH**

Congratulations! You did it. Take a step back and admire your work!



# **INSTALL OTHER VEHICLE AND RACK ACCESSORIES**

Now's the time to visit your favorite Front Runner Dealer in person or online.

Be sure to tag us. We love to see our gear in action! #FrontRunnerOutfitters #BornToRoam

Share your adventures on: 🖸 👔 🕥 🚳