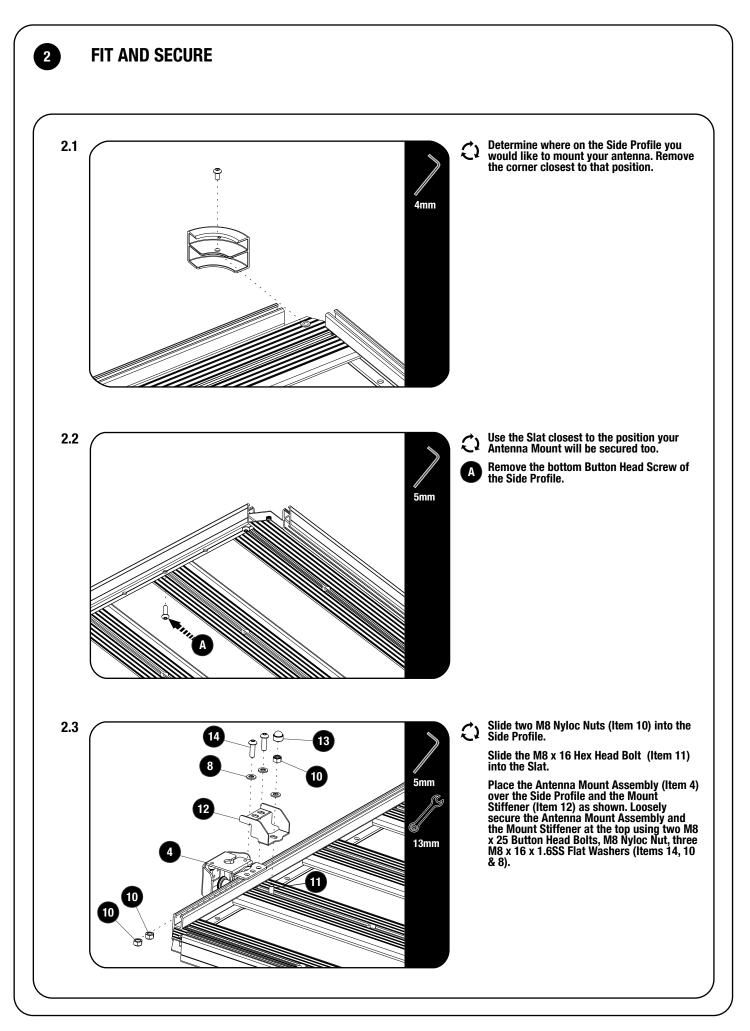

## **GET ORGANIZED**

| IN THE BOX |     |                           | TOOLS NEEDED        |
|------------|-----|---------------------------|---------------------|
| 1          | 1 X | Antenna Mount Plate       |                     |
| 2          | 2 X | M8 Large Flat Washer      | 4mm 8mm<br>5mm 13mm |
| 3          | 1 X | Bush                      |                     |
| 4          | 1 X | Antenna Mount Assembly    |                     |
| 5          | 2 X | M5 Flat Washer            |                     |
| 6          | 2 X | M5 Nyloc Nut              |                     |
| 7          | 2 X | M5 Nut Cap                |                     |
| 8          | 4 X | M8 Flat Washer            |                     |
| 9          | 1 X | M8 x 20 Button Head Screw |                     |
| 10         | 4 X | M8 Nyloc Nut              |                     |
| 11         | 1 X | M8 x 16 Hex Head Bolt     |                     |
| 12         | 1 X | Mount Stiffener           |                     |
| 13         | 1 X | M8 Nut Cap                |                     |
| 14         | 2 X | M8 x 25 Button Head Screw |                     |