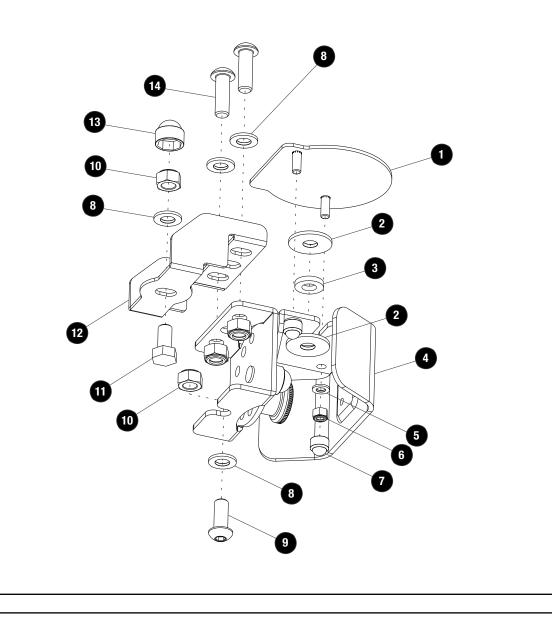

## **GET ORGANIZED**

| IN THE BOX |     |                           | TOOLS NEEDED        |
|------------|-----|---------------------------|---------------------|
| 1          | 1 X | Antenna Mount Plate       |                     |
| 2          | 2 X | M8 Large Flat Washer      | 4mm 8mm<br>5mm 13mm |
| 3          | 1 X | Bush                      |                     |
| 4          | 1 X | Antenna Mount Assembly    |                     |
| 5          | 2 X | M5 Flat Washer            |                     |
| 6          | 2 X | M5 Nyloc Nut              |                     |
| 7          | 2 X | M5 Nut Cap                |                     |
| 8          | 4 X | M8 Flat Washer            |                     |
| 9          | 1 X | M8 x 20 Button Head Screw |                     |
| 10         | 4 X | M8 Nyloc Nut              |                     |
| 11         | 1 X | M8 x 16 Hex Head Bolt     |                     |
| 12         | 1 X | Mount Stiffener           |                     |
| 13         | 1 X | M8 Nut Cap                |                     |
| 14         | 2 X | M8 x 25 Button Head Screw |                     |