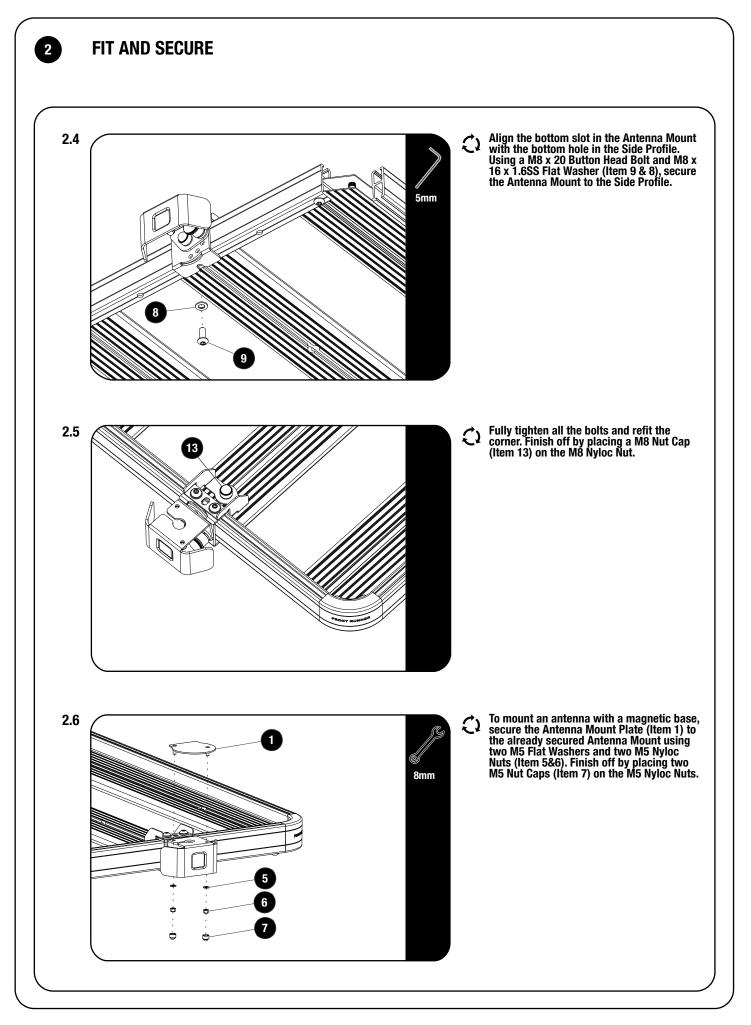

## **GET ORGANIZED**

| IN THE BOX |     |                           | TOOLS NEEDED        |
|------------|-----|---------------------------|---------------------|
| 1          | 1 X | Antenna Mount Plate       |                     |
| 2          | 2 X | M8 Large Flat Washer      | 4mm 8mm<br>5mm 13mm |
| 3          | 1 X | Bush                      |                     |
| 4          | 1 X | Antenna Mount Assembly    |                     |
| 5          | 2 X | M5 Flat Washer            |                     |
| 6          | 2 X | M5 Nyloc Nut              |                     |
| 7          | 2 X | M5 Nut Cap                |                     |
| 8          | 4 X | M8 Flat Washer            |                     |
| 9          | 1 X | M8 x 20 Button Head Screw |                     |
| 10         | 4 X | M8 Nyloc Nut              |                     |
| 11         | 1 X | M8 x 16 Hex Head Bolt     |                     |
| 12         | 1 X | Mount Stiffener           |                     |
| 13         | 1 X | M8 Nut Cap                |                     |
| 14         | 2 X | M8 x 25 Button Head Screw |                     |