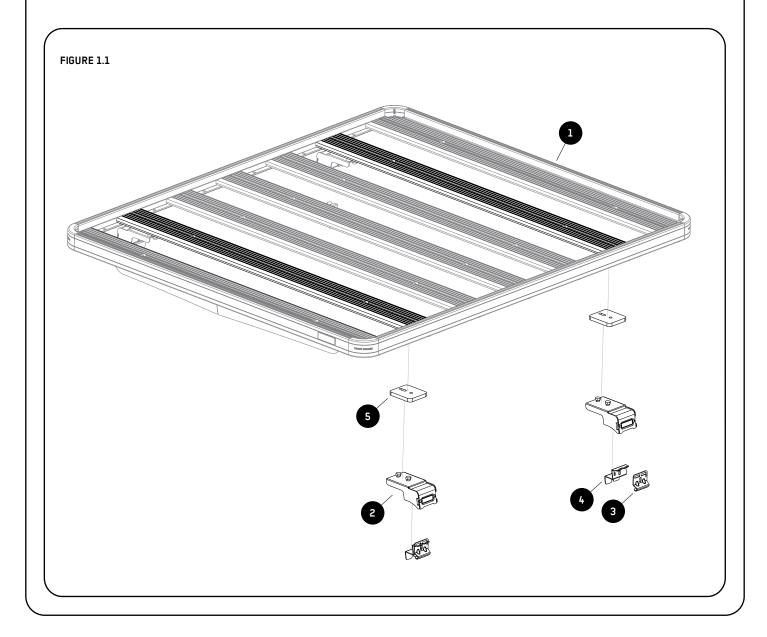

## **GET ORGANIZED**

| IN THE BOX |     |                                            |
|------------|-----|--------------------------------------------|
| 1          | 1 X | Slimline II Tray - 1165mm(W) X 1358mm(L)   |
| 2          | 2 X | Grab On Foot                               |
| 3          | 2 X |                                            |
| 4          | 2 X | Inner Grip (E)                             |
| 5          | 2 X | Plastic Spacer For Rail Base / 10mm (Pair) |