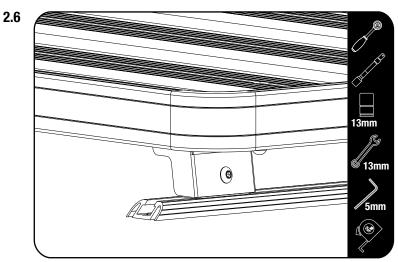

Before tightening the Foot Base to the tracks, position the Rack so that it sits level to the ground, not the vehicles roof line, or slanting slightly down toward the front.

First tighten the Feet to the tracks using a 13mm wrench, then center the rack left to right and fully tighten the fasteners from 2.4.

Lastly set the height and fully tighten the M8 x 16 Button Head Bolts and M8 Nyloc Nuts (Items 5 & 7).

#### Tightening Torque 20Nm or 15 ft lb

Check clearance with sunroof operation and any accessories fitted.

25mm clearance is needed between roof and table bracket, if fitted.

Place M8 Nut Caps (Item 8) over all of the Nyloc Nuts.