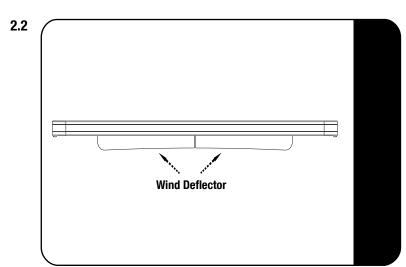

While your Rack is flipped make sure that the wind deflector is installed on the first slat.

- Slide the M8 x 20 T-Bolts (Item 3) into the track as shown, assemble the Foot Base (Item 2) using M8 x 20 T-Bolts and M8 Nyloc Nuts (Items 3 & 7).
  - Fully tighten and then loosen slightly to allow the foot base to slide in the track.