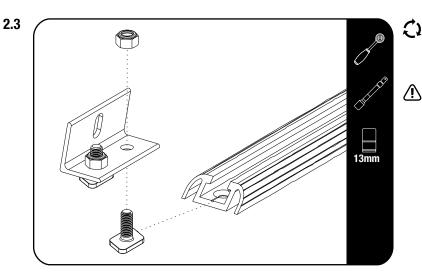

While your Rack is flipped make sure that the wind deflector is installed on the first slat.

- Slide the M8 x 20 T-Bolts (Item 3) into the track as shown, assemble the Foot Base (Item 2) using M8 x 20 T-Bolts and M8 Nyloc Nuts (Items 3 & 7).
  - Fully tighten and then loosen slightly to allow the foot base to slide in the track.