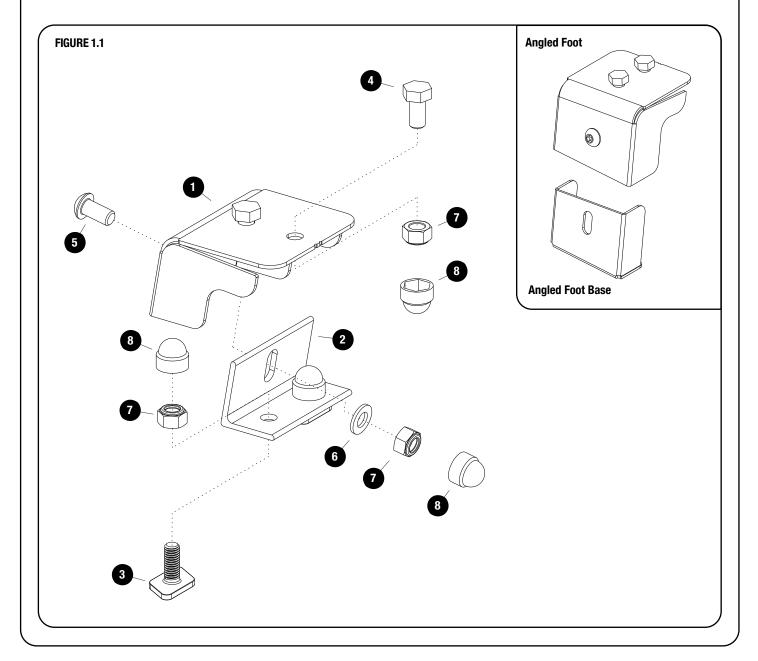

## 1 GET ORGANIZED

| IN THE BOX |      |                           |
|------------|------|---------------------------|
| 1          | 2 X  | Foot Top                  |
| 2          | 2 X  | Foot Base                 |
| 3          | 4 X  | M8 x 20 T-Bolt            |
| 4          | 4 X  | M8 x 16 Hex Bolt          |
| 5          | 2 X  | M8 x 16 Button Head Bolt  |
| 6          | 2 X  | M8 x 16 x 1.6 Flat Washer |
| 7          | 10 X | M8 Nyloc Nut              |
| 8          | 10 X | M8 Nut Cap                |

While your Rack is flipped make sure that the wind deflector is installed on the first slat.

- Slide the M8 x 20 T-Bolts (Item 3) into the track as shown, assemble the Foot Base (Item 2) using M8 x 20 T-Bolts and M8 Nyloc Nuts (Items 3 & 7).
  - Fully tighten and then loosen slightly to allow the foot base to slide in the track.

#### **FIT AND SECURE**

Assemble the Foot Top (Item 1) to the Rack as shown using M8 x 20 Hex Bolts inserted earlier in 2.1 and M8 Nyloc Nuts (Items 4 & 7).

Do not fully tighten to allow for the Foot tops to slide in the slats T-slot.

Position the Rack over the Foot Bases.
Assemble using, M8 x 16 Button Head Bolts, M8 x 16 x 1.6 Flat Washers & M8 Nyloc Nuts (Items 5, 6 & 7).

Do not fully tighten to allow the Foot height to be adjusted if required.

Lastly set the height and fully tighten the M8 x 16 Button Head Bolts and M8 Nyloc Nuts (Items 5 & 7).

#### Tightening Torque 20Nm or 15 ft lb

Check clearance with sunroof operation and any accessories fitted.

25mm clearance is needed between roof and table bracket, if fitted.

Place M8 Nut Caps (Item 8) over all of the Nyloc Nuts.