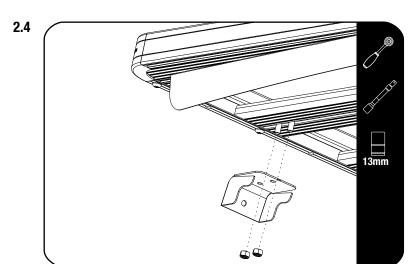

#### **FIT AND SECURE**

Assemble the Foot Top (Item 1) to the Rack as shown using M8 x 20 Hex Bolts inserted earlier in 2.1 and M8 Nyloc Nuts (Items 4 & 7).

Do not fully tighten to allow for the Foot tops to slide in the slats T-slot.