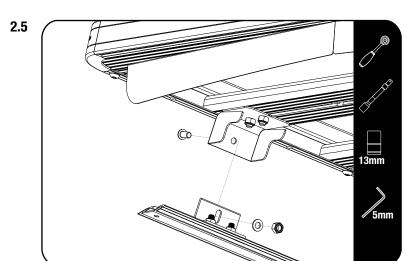

#### **FIT AND SECURE**

Assemble the Foot Top (Item 1) to the Rack as shown using M8 x 20 Hex Bolts inserted earlier in 2.1 and M8 Nyloc Nuts (Items 4 & 7).

Do not fully tighten to allow for the Foot tops to slide in the slats T-slot.

Position the Rack over the Foot Bases.
Assemble using, M8 x 16 Button Head Bolts, M8 x 16 x 1.6 Flat Washers & M8 Nyloc Nuts (Items 5, 6 & 7).

Do not fully tighten to allow the Foot height to be adjusted if required.