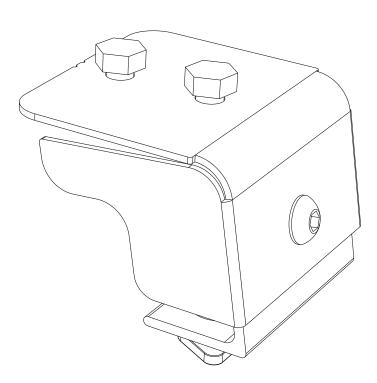

## 1 GET ORGANIZED

| IN THE BOX |      |                           |
|------------|------|---------------------------|
| 1          | 2 X  | Foot Top                  |
| 2          | 2 X  | Foot Base                 |
| 3          | 4 X  | M8 x 20 T-Bolt            |
| 4          | 4 X  | M8 x 16 Hex Bolt          |
| 5          | 2 X  | M8 x 16 Button Head Bolt  |
| 6          | 2 X  | M8 x 16 x 1.6 Flat Washer |
| 7          | 10 X | M8 Nyloc Nut              |
| 8          | 10 X | M8 Nut Cap                |

#### **FIT AND SECURE**

Assemble the Foot Top (Item 1) to the Rack as shown using M8 x 20 Hex Bolts inserted earlier in 2.1 and M8 Nyloc Nuts (Items 4 & 7).

Do not fully tighten to allow for the Foot tops to slide in the slats T-slot.

Position the Rack over the Foot Bases.
Assemble using, M8 x 16 Button Head Bolts, M8 x 16 x 1.6 Flat Washers & M8 Nyloc Nuts (Items 5, 6 & 7).

Do not fully tighten to allow the Foot height to be adjusted if required.