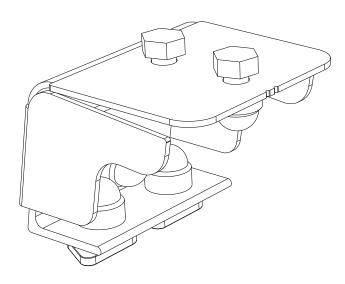

## 1 GET ORGANIZED

| IN THE BOX |      |                           |
|------------|------|---------------------------|
| 1          | 2 X  | Foot Top                  |
| 2          | 2 X  | Foot Base                 |
| 3          | 4 X  | M8 x 20 T-Bolt            |
| 4          | 4 X  | M8 x 16 Hex Bolt          |
| 5          | 2 X  | M8 x 16 Button Head Bolt  |
| 6          | 2 X  | M8 x 16 x 1.6 Flat Washer |
| 7          | 10 X | M8 Nyloc Nut              |
| 8          | 10 X | M8 Nut Cap                |

While your Rack is flipped make sure that the wind deflector is installed on the first slat.

- Slide the M8 x 20 T-Bolts (Item 3) into the track as shown, assemble the Foot Base (Item 2) using M8 x 20 T-Bolts and M8 Nyloc Nuts (Items 3 & 7).
  - Fully tighten and then loosen slightly to allow the foot base to slide in the track.

#### **FIT AND SECURE**

Assemble the Foot Top (Item 1) to the Rack as shown using M8 x 20 Hex Bolts inserted earlier in 2.1 and M8 Nyloc Nuts (Items 4 & 7).

Do not fully tighten to allow for the Foot tops to slide in the slats T-slot.

Position the Rack over the Foot Bases.
Assemble using, M8 x 16 Button Head Bolts, M8 x 16 x 1.6 Flat Washers & M8 Nyloc Nuts (Items 5, 6 & 7).

Do not fully tighten to allow the Foot height to be adjusted if required.