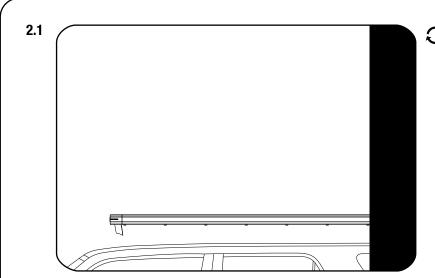

#### **FIT AND SECURE**

Place your Front Runner Roof Rack over your vehicle and find the best position. The Rack should sit level to the ground, not the vehicles roof line, or slanting slightly down toward the front.

Find the best position for the Feet, using the Combined Slat or Second Slat (Combined Slat recommended).

Remove the Rack and find a suitable surface to do the assembly.

Flip the Rack so that the bottom of the Rack faces up. Insert two M8 x 16 Hex Bolts (Item 4) into the Slats machined slots that you have identified.