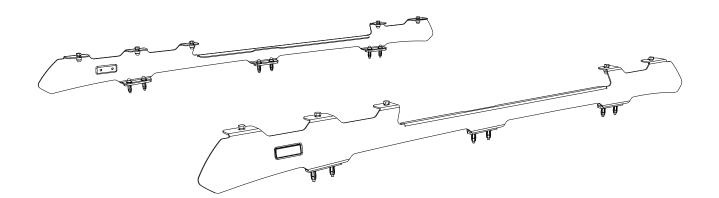

FOOT RAIL FORD F150 SUPER CREW (2004-2018)



# **START HERE!** READ ME FIRST

Don't be a hero and muscle through this installation without reading these fitting instructions first! Improper installation of this gear may void certain aspects of your warranty.

Before you begin, take a moment and open all your Front Runner rack kit boxes and gather the assembly instructions for the various components.

A complete kit will contain:

1. A Front Runner Mounting System specific to your vehicle

2. A Front Runner Rack Tray or Load Bar Slats

This document will guide you through the assembly of the mounting system and assist you in fitting the roof rack tray or load bars to your specific vehicle.

Please refer to the next page for a list of all the components, quantities and tools required.



#### IMPORTANT WARNING! 🖄

IT IS CRITICAL THAT ALL FRONT RUNNER PRODUCTS BE PROPERLY AND SECURELY ASSEMBLED AND ATTACHED TO YOUR VEHICLE. IMPROPER ATTACHMENT COULD RESULT IN AN AUTOMOBILE ACCIDENT, AND COULD CAUSE SERIOUS BODILY INJURY OR DEATH. YOU ARE RESPONSIBLE FOR ASSEMBLING AND SECURING ALL FRONT RUNNER PRODUCTS TO YOUR VEHICLE, CHECKING THE ATTACHMENTS PRIOR TO USE, AND PERIODICALLY INSPECTING THE PRODUCTS FOR ADJUSTMENT, WEAR AND DAMAGE. THEREFORE, YOU MUST READ AND UNDERSTAND ALL OF THE INSTRUCTIONS AND PRECAUTIONS SUPPLIED WITH YOUR FRONT RUNNER PRODUCT PRIOR TO INSTALLATION OR USE. IF YOU DO NOT UNDERSTAND ALL OF THE INSTRUCTIONS AND CAUTIONS, OR IF YOU HAVE NO MECHANICAL EXPERIENCE AND ARE NOT THOROUGHLY FAMILIAR WITH THE INSTALLATION PROCEDURES, YOU SHOULD HAVE THE PRODUCT I