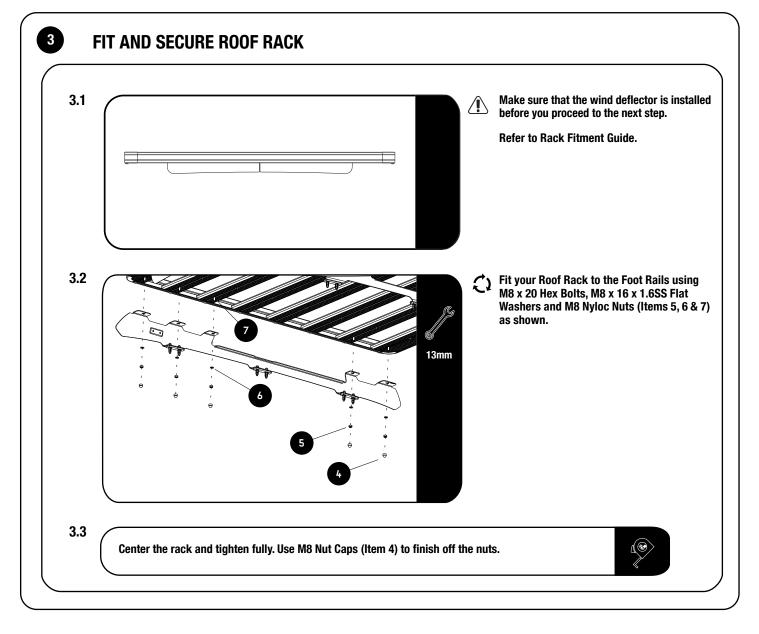

2 FIT AND SECURE FOOT RAIL 2.4 Place a bead of silicone around each of the 3 θ Θ Jack Nut openings inserted earlier 8 in 2.3. To fit the Foot Rails (Item 1LH & 1RH), place the Spacers (Item 2) over the Jack Nuts inserted in 2.3, followed by the Foot Rail (Item 1). 10 Place silicone on the threads of the M6 x 40 Hex Bolts and secure the Foot Rail using 11 M6 SS Spring Washers and M6 x 19 x 1SS Flat Washers (Items 9, 10 & 11) as shown. Do this on both the left and right side of the vehicle. Finish off by placing M6 Nut Caps (Item 8) on the M6 Hex Bolt heads. 10mm 2 間