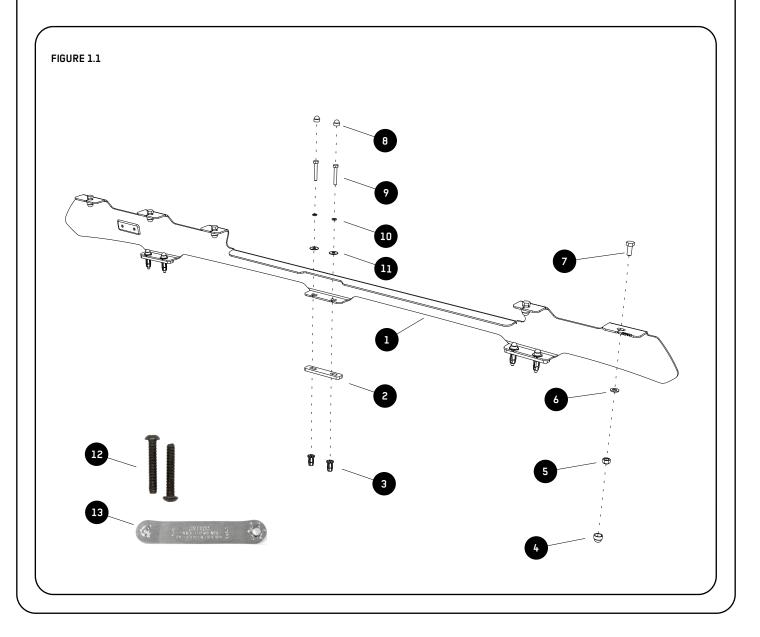

### **GET ORGANIZED**

1

| IN THE BOX |      |                             | TOOLS NEEDED | TOOLS NEEDED |  |  |
|------------|------|-----------------------------|--------------|--------------|--|--|
| 1          | 2 X  | Foot Rail 1LH + 1RH         |              |              |  |  |
| 2          | 6 X  | Spacer                      |              |              |  |  |
| 3          | 14 X | M6 Jack Nut                 | 10mm         |              |  |  |
| 4          | 10 X | M8 Nut Cap                  | │            |              |  |  |
| 5          | 10 X | M8 Nyloc Nut                |              |              |  |  |
| 6          | 10 X | M8 x 16 x 1.6SS Flat Washer |              |              |  |  |
| 7          | 10 X | M8 x 20 Hex Bolt            | 5mm          |              |  |  |
| 8          | 12 X | M6 Nut Cap                  | │            |              |  |  |
| 9          | 12 X | M6 x 40 Hex Bolt            |              |              |  |  |
| 10         | 12 X | M6 SS Spring Washer         |              | _            |  |  |
| 11         | 12 X | M6 x 19 x 1 SS Flat Washer  |              |              |  |  |
| 12         | 2 X  | M6 x 30 Button Head Bolt    |              |              |  |  |
| 13         | 1 X  | Installer Wrench            | )            |              |  |  |