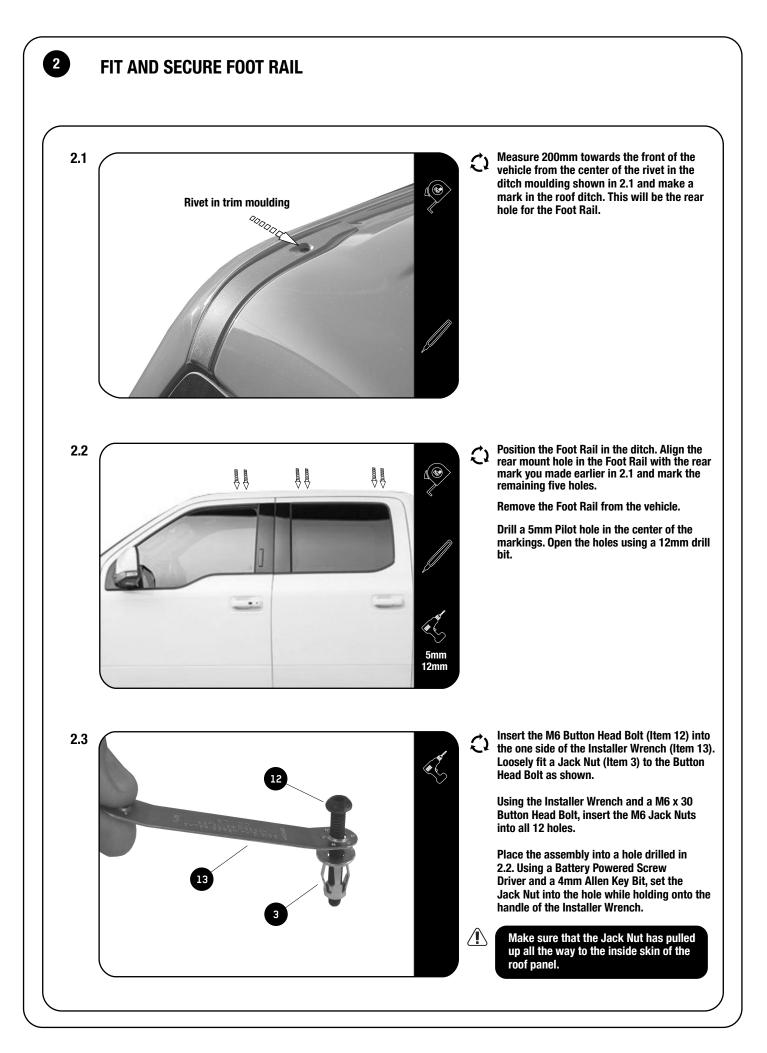

2 FIT AND SECURE FOOT RAIL 2.4 Place a bead of silicone around each of the 3 θ Θ Jack Nut openings inserted earlier 8 in 2.3. To fit the Foot Rails (Item 1LH & 1RH), place the Spacers (Item 2) over the Jack Nuts inserted in 2.3, followed by the Foot Rail (Item 1). 10 Place silicone on the threads of the M6 x 40 Hex Bolts and secure the Foot Rail using 11 M6 SS Spring Washers and M6 x 19 x 1SS Flat Washers (Items 9, 10 & 11) as shown. Do this on both the left and right side of the vehicle. Finish off by placing M6 Nut Caps (Item 8) on the M6 Hex Bolt heads. 10mm 2 間