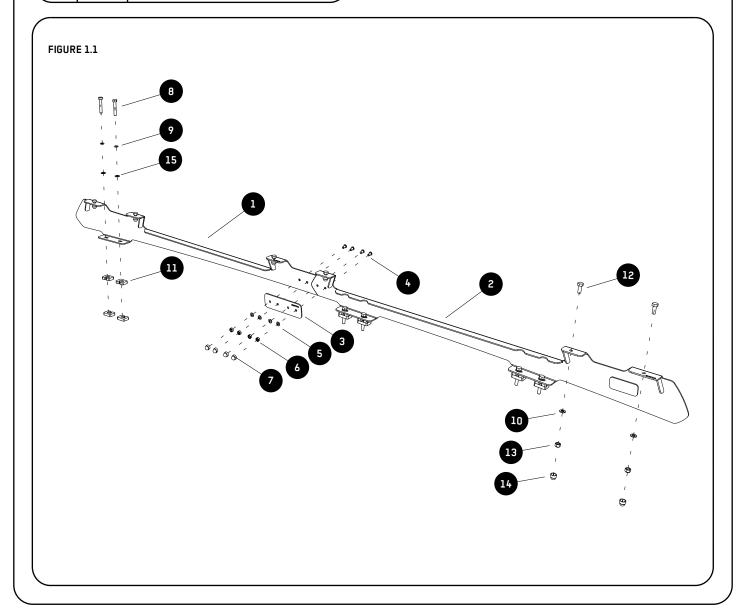

#### **FIT AND SECURE**

Join the Front LH and Rear LH Foot Rail (Items 1 & 2) with the Joiner Plate (Item 3) using M6 x 16 Buttom Head Bolts, M6 x 12 x 1SS Flat Washers and M6 Nyloc Nuts (Items 4, 5 & 6). Place M6 Nut Caps (Item 7) over all the Nyloc Nuts.

Repeat this for the Front RH and Rear RH Foot Rail.

Place a bead of silicone around each M8 x 40 Hex Bolt (Item 8).

Secure the Foot Rail using M8 x 40
Siliconed Hex Bolts, M8 SS Spring Washers
M8 x 19 x 2SS Falt Washers (Item 8, 9

& 15) as shown.

Take care not to move the spacers palced step 2.3.