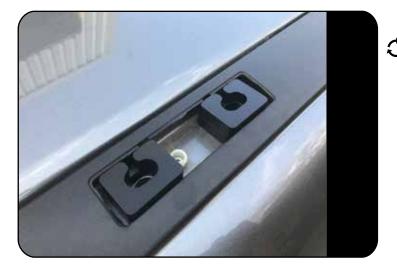

2.2

Remove the plastic two inserts with a Philips screw driver.

2.3

Place 2 Spacers (Item 11) over each of the holes where you have removed the plastic inserts.