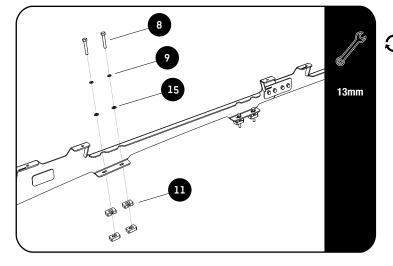

#### **FIT AND SECURE**

Join the Front LH and Rear LH Foot Rail (Items 1 & 2) with the Joiner Plate (Item 3) using M6 x 16 Buttom Head Bolts, M6 x 12 x 1SS Flat Washers and M6 Nyloc Nuts (Items 4, 5 & 6). Place M6 Nut Caps (Item 7) over all the Nyloc Nuts.

Repeat this for the Front RH and Rear RH Foot Rail.

Place a bead of silicone around each M8 x 40 Hex Bolt (Item 8).

Secure the Foot Rail using M8 x 40
Siliconed Hex Bolts, M8 SS Spring Washers
M8 x 19 x 2SS Falt Washers (Item 8, 9

& 15) as shown.

Take care not to move the spacers palced step 2.3.