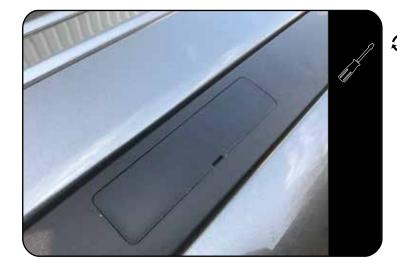

#### **FIT AND SECURE**

2.1

Before starting the fitment you need to remove the front, middle and rear Ditch Covers from the vehicle's roof using a suitable flat screw driver.

Do this on both sides of the vehicle.