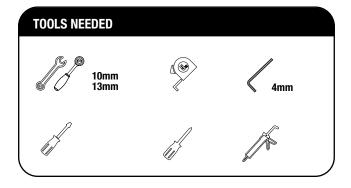

Please refer to the next page for a list of all the components, quantities and tools required.

## **GET ORGANIZED**

| IN THE BOX |      |                             |
|------------|------|-----------------------------|
| 1          | 2 X  | Front Foot Rail; 1LH + 1RH  |
| 2          | 2 X  | Rear Foot Rail; 1LH + 1RH   |
| 3          | 2 X  | Joiner Plate                |
| 4          | 8 X  | M6 x 16 Buttom Head Bolt    |
| 5          | 8 X  | M6 x 12 x 1SS Flat Washer   |
| 6          | 8 X  | M6 Nyloc Nut                |
| 7          | 8 X  | M6 Nut Cap                  |
| 8          | 12 X | M8 x 40 Hex Bolt            |
| 9          | 12 X | M8 SS Spring Washer         |
| 10         | 12 X | M8 x 16 x 1.6SS Flat Washer |
| 11         | 24 X | Spacer                      |
| 12         | 12 X | M8 x 20 Hex Bolt            |
| 13         | 12 X | M8 Nyloc Nut                |
| 14         | 24 X | M8 Nut Cap                  |
| 15         | 12 X | M8 x 19 x 2SS Flat Washer   |
|            |      |                             |