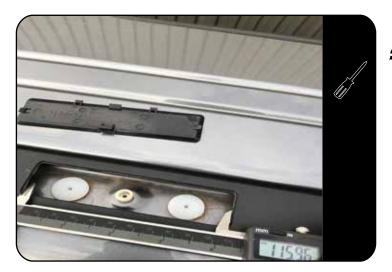

#### **FIT AND SECURE**

2.1

Before starting the fitment you need to remove the front, middle and rear Ditch Covers from the vehicle's roof using a suitable flat screw driver.

Do this on both sides of the vehicle.