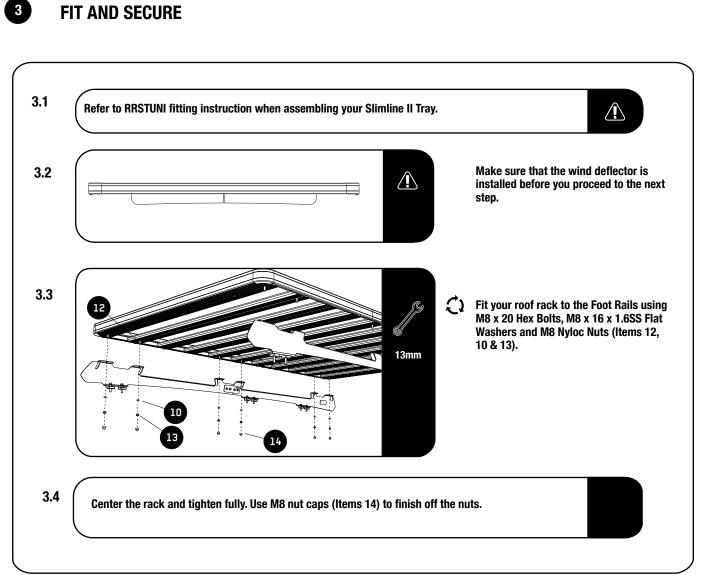

#### **FIT AND SECURE**

2.1

Before starting the fitment you need to remove the front, middle and rear Ditch Covers from the vehicle's roof using a suitable flat screw driver.

Do this on both sides of the vehicle.

2.2

Remove the plastic two inserts with a Philips screw driver.

2.3

Place 2 Spacers (Item 11) over each of the holes where you have removed the plastic inserts.

#### **FIT AND SECURE**

Join the Front LH and Rear LH Foot Rail (Items 1 & 2) with the Joiner Plate (Item 3) using M6 x 16 Buttom Head Bolts, M6 x 12 x 1SS Flat Washers and M6 Nyloc Nuts (Items 4, 5 & 6). Place M6 Nut Caps (Item 7) over all the Nyloc Nuts.

Repeat this for the Front RH and Rear RH Foot Rail.

Place a bead of silicone around each M8 x 40 Hex Bolt (Item 8).

Secure the Foot Rail using M8 x 40
Siliconed Hex Bolts, M8 SS Spring Washers
M8 x 19 x 2SS Falt Washers (Item 8, 9

& 15) as shown.

Take care not to move the spacers palced step 2.3.