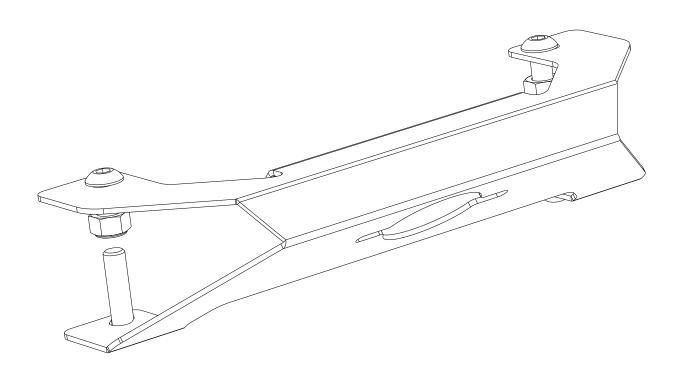

#### RACK HANDLE BRACKET FOR SLIMSPORT RACK

### READ ME!

Thank you for purchasing a Front Runner Rack Handle Bracket for a Slimsport Rack.

Before you start, take a moment to familiarize yourself with the Fitting Instructions and the components received.