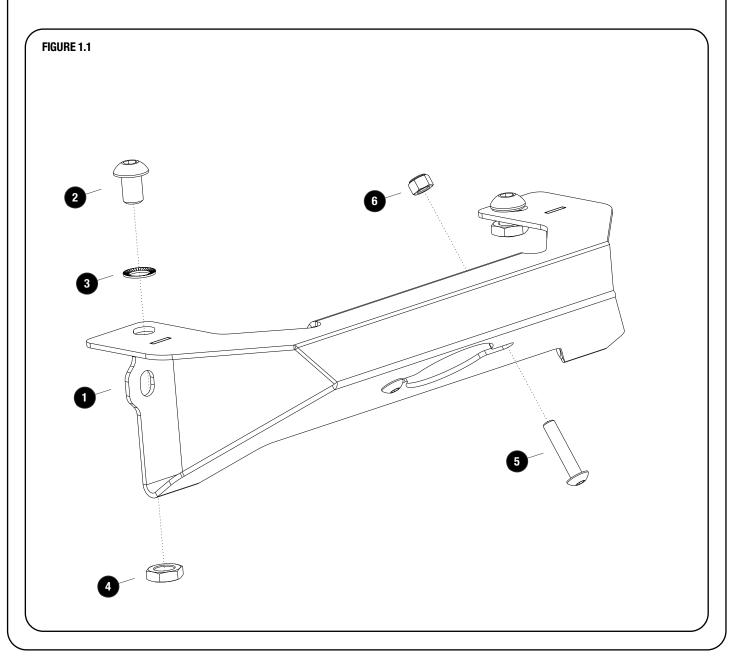

#### GET ORGANIZED

1

| IN THE BOX |     |                                                           |
|------------|-----|-----------------------------------------------------------|
| 1          | 1 X | Handle Light Rack Bracket                                 |
| 2          | 2 X | M8 x 12 Button Head Bolt                                  |
| 3          | 2 X | M8 Shnorr Washer                                          |
| 4          | 2 X | M8 Thin Nut                                               |
| 5          | 2 X | M5 x 25 Button Head Bolt (To Fit Light - Sold Separately) |
| 6          | 2 X | M5 Nyloc Nut (To Fit Light - Sold Separately)             |
|            |     | I /                                                       |