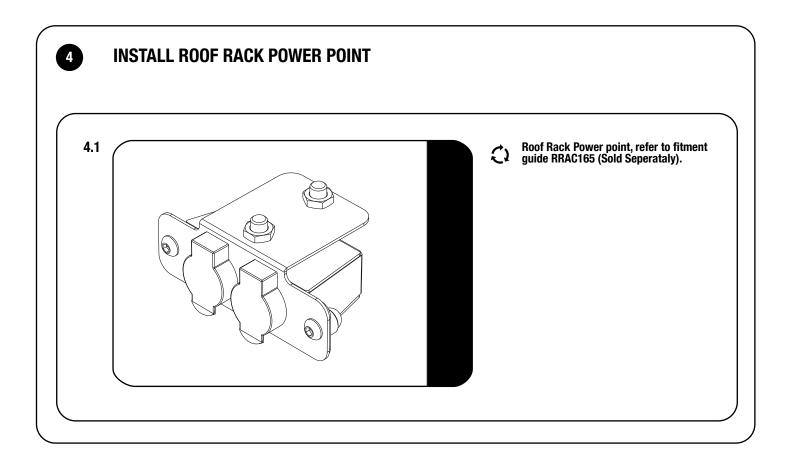

#### GET ORGANIZED

1

| IN THE BOX |     |                                                           |
|------------|-----|-----------------------------------------------------------|
| 1          | 1 X | Handle Light Rack Bracket                                 |
| 2          | 2 X | M8 x 12 Button Head Bolt                                  |
| 3          | 2 X | M8 Shnorr Washer                                          |
| 4          | 2 X | M8 Thin Nut                                               |
| 5          | 2 X | M5 x 25 Button Head Bolt (To Fit Light - Sold Separately) |
| 6          | 2 X | M5 Nyloc Nut (To Fit Light - Sold Separately)             |
|            |     | I /                                                       |