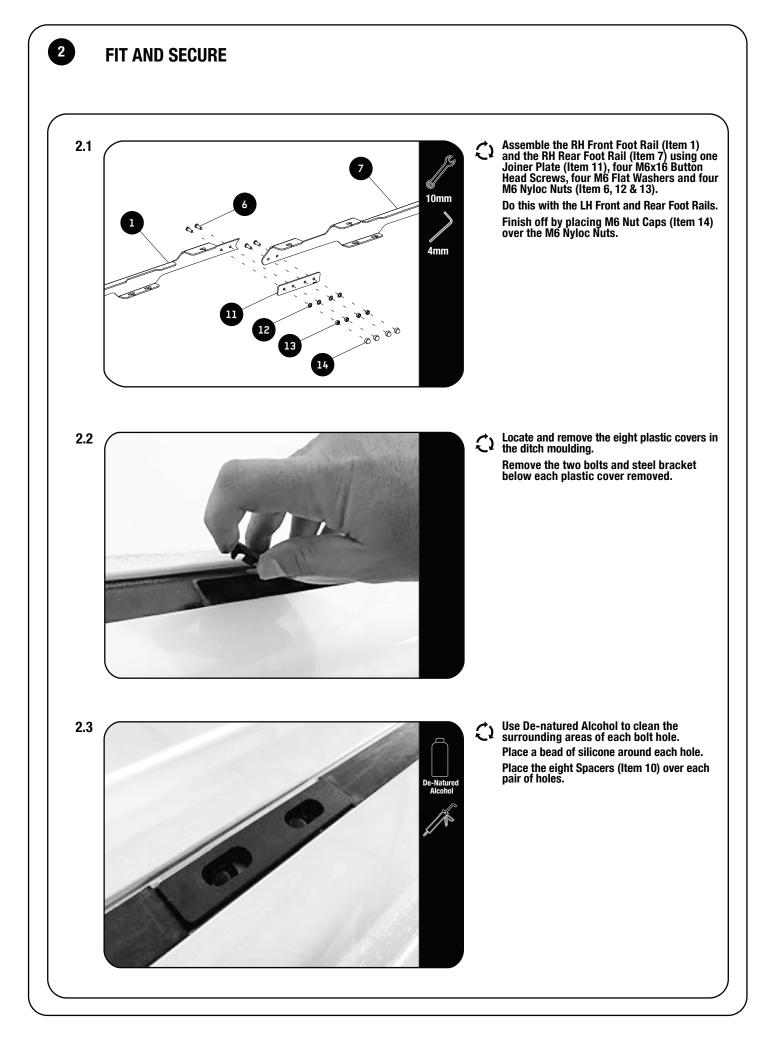

## **GET ORGANIZED**

1

| IN THE BOX                                                              |                                                                                                              |                                                                                                                                                                                                                                                                                  | TOOLS NEEDED                                  |
|-------------------------------------------------------------------------|--------------------------------------------------------------------------------------------------------------|----------------------------------------------------------------------------------------------------------------------------------------------------------------------------------------------------------------------------------------------------------------------------------|-----------------------------------------------|
| 1<br>2<br>3<br>4<br>5<br>6<br>7<br>8<br>9<br>10<br>11<br>12<br>13<br>14 | 2 X<br>28 X<br>16 X<br>16 X<br>28 X<br>8 X<br>2 X<br>12 X<br>12 X<br>12 X<br>8 X<br>8 X<br>8 X<br>8 X<br>8 X | Front Foot Rail 1LH+1RH<br>M8 Flat Washer<br>M8 Spring Washer<br>M8 x 40 Hex Head Bolt<br>M8 Nut Cap<br>M6 x 16 Button Head Screw<br>Rear Foot Rail 1LH+1RH<br>M8 x 20 Hex Head Bolt<br>M8 Nyloc Nut<br>Spacer<br>Joiner Plate<br>M6 Flat Washer<br>M6 Nyloc Nut<br>M6 Nyloc Nut | 10mm<br>10mm<br>13mm<br>De-Natured<br>Alcohol |