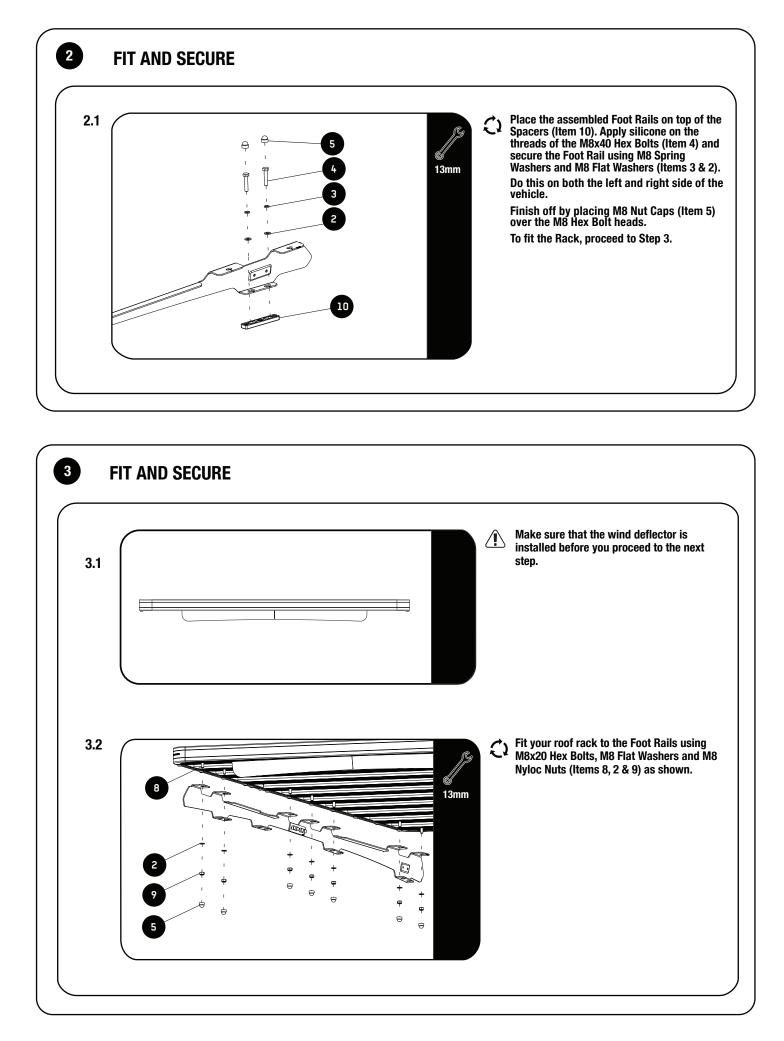

#### **FIT AND SECURE**

3.3

Center the rack and tighten fully. Use M8 nut caps (Item 5) to finish off the nuts.