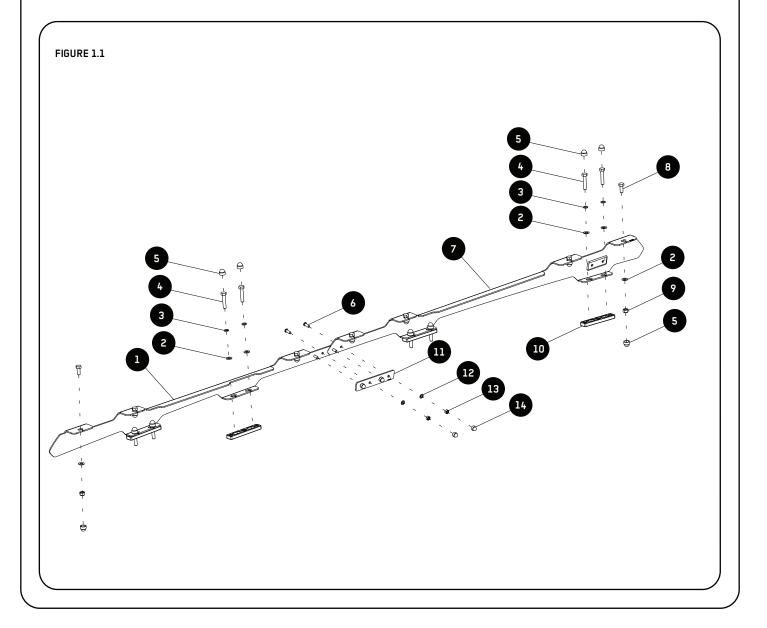

## **GET ORGANIZED**

1

| IN THE BOX                                                              |                                                                                                              |                                                                                                                                                                                                                                                                                  | TOOLS NEEDED                                  |
|-------------------------------------------------------------------------|--------------------------------------------------------------------------------------------------------------|----------------------------------------------------------------------------------------------------------------------------------------------------------------------------------------------------------------------------------------------------------------------------------|-----------------------------------------------|
| 1<br>2<br>3<br>4<br>5<br>6<br>7<br>8<br>9<br>10<br>11<br>12<br>13<br>14 | 2 X<br>28 X<br>16 X<br>16 X<br>28 X<br>8 X<br>2 X<br>12 X<br>12 X<br>12 X<br>8 X<br>8 X<br>8 X<br>8 X<br>8 X | Front Foot Rail 1LH+1RH<br>M8 Flat Washer<br>M8 Spring Washer<br>M8 x 40 Hex Head Bolt<br>M8 Nut Cap<br>M6 x 16 Button Head Screw<br>Rear Foot Rail 1LH+1RH<br>M8 x 20 Hex Head Bolt<br>M8 Nyloc Nut<br>Spacer<br>Joiner Plate<br>M6 Flat Washer<br>M6 Nyloc Nut<br>M6 Nyloc Nut | 10mm<br>10mm<br>13mm<br>De-Natured<br>Alcohol |