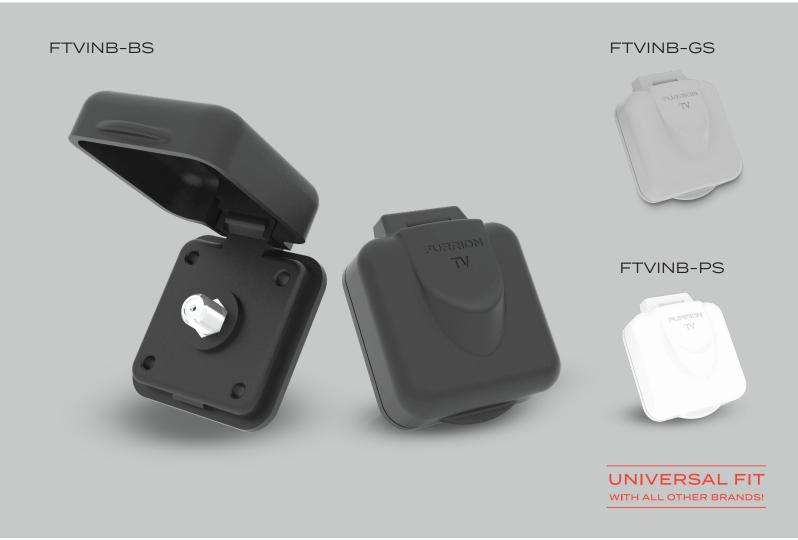

## - CABLE TV MINIATURE INLET

**FTVINB** 

- Snap-in F-type connector
- Coax connectors ideal for satellite and cable feed
- Durable UV stabilized polyester material
- Nickel plated brass connector for improved signal transmission and corrosion resistance

- Satellite compatible
- Easy installation
- Wall mount with screws
- Weatherproof sealing
- Designed for outdoor applications

## FTVINB | CABLE TV MINIATURE INLET