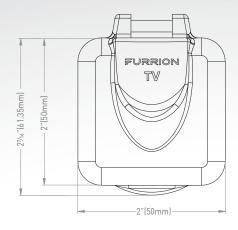

## - CABLE TV MINIATURE INLET

**FTVINB** 

- Snap-in F-type connector
- Coax connectors ideal for satellite and cable feed
- Durable UV stabilized polyester material
- Nickel plated brass connector for improved signal transmission and corrosion resistance

## FTVINB | CABLE TV MINIATURE INLET