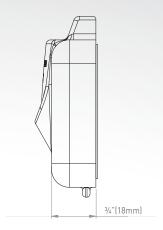

## - CABLE TV MINIATURE INLET

**FTVINB** 

- Snap-in F-type connector
- Coax connectors ideal for satellite and cable feed
- Durable UV stabilized polyester material
- Nickel plated brass connector for improved signal transmission and corrosion resistance

## FTVINB | CABLE TV MINIATURE INLET