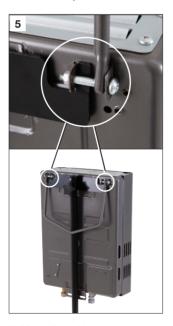

- 4. (a) Remove hand wheel and bolt
  - (b) Rotate mounting bracket into position
  - (c) Replace hand wheel and bolt then tighten

Mount Water Heater using the unique mounting system that hooks into the carry handle assembly