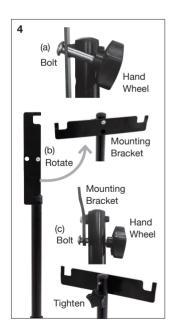

- 4. (a) Remove hand wheel and bolt
  - (b) Rotate mounting bracket into position
  - (c) Replace hand wheel and bolt then tighten

Mount Water Heater using the unique mounting system that hooks into the carry handle assembly