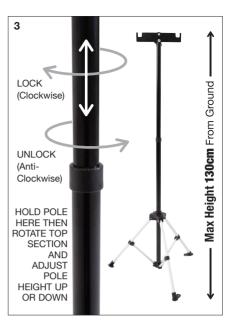

Select a level and stable surface free of obstacles

Loosen hand wheel on base and adjust the legs into the most stable position

Twist the pole in an Anti Clock Wise direction and extend to the required height, then tighten in a Clock Wise Direction