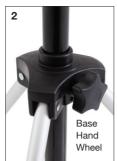

Select a level and stable surface free of obstacles

Loosen hand wheel on base and adjust the legs into the most stable position

Twist the pole in an Anti Clock Wise direction and extend to the required height, then tighten in a Clock Wise Direction