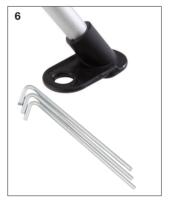

ired to make any claims under the 12 month warranty.



NEW ZEALAND ONLY For warranty details visit www.gasmate.co.nz

For warranty claims return to place of purchase. Your purchase receipt will be required for warranty claims.

A NOTE: USE OUTDOORS ONLY

Important: Retain these instructions for future use



Select a level and stable surface free of obstacles





Loosen hand wheel on base and adjust the legs into the most stable position



Twist the pole in an Anti Clock Wise direction and extend to the required height, then tighten in a Clock Wise Direction



- 4. (a) Remove hand wheel and bolt
  - (b) Rotate mounting bracket into position
  - (c) Replace hand wheel and bolt then tighten



Mount Water Heater using the unique mounting system that hooks into the carry handle assembly



Secure to ground using the stakes provided

## CARE INSTRUCTIONS

Using warm soapy water with a mild detergent wipe down all surfaces and areas of the appliance. DO NOT submerge the appliance in a sink or bowl.

DO NOT use abrasive cleaners or bleach.