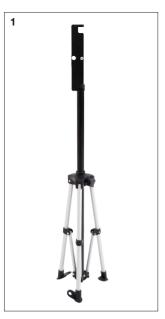

## **SHOWER STAND**

FOR PORTABLE HOT WATER SYSTEM

Model No. HWS0023

Ground Stakes and Storage Bag

Designed for use with Water-Tech 3Ltr Portable Water Heater Unique Mounting System Aluminium and Steel Construction Height Adjustable