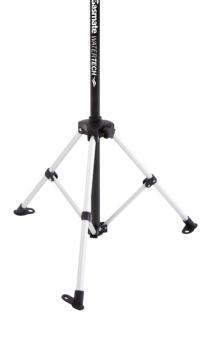

## **SHOWER STAND**

FOR PORTABLE HOT WATER SYSTEM

Model No. HWS0023

Ground Stakes and Storage Bag

Designed for use with Water-Tech 3Ltr Portable Water Heater Unique Mounting System Aluminium and Steel Construction Height Adjustable