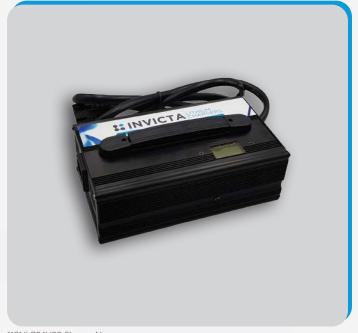

## **About Invicta Lithium Chargers**

Invicta lithium chargers are a purpose built device specifically designed to match the Invicta charge profile and are available in 24V2OA and 36V2OA models. Complete with an easy to read LCD display and battery 'Wake-Up' feature the Invicta lithium charger is a must for anyone looking to easily maintain their Invicta battery.

## **Features & Benefits**

- Lithium profile
- 24V and 36V models
- Automatic 'Wake-Up' feature
- Australian Certified
- Invicta recommended charger
- Convenient back-lit LCD display
- Fan-driven cooling system
- Light-weight and sturdy case
- 12 Month Warranty

\*\*SNLC24V20 Shown Above

| Model                    | SNLC24V20                       | SNL36V20          |
|--------------------------|---------------------------------|-------------------|
| Dimensions               | 210 x 120 x 70mm                | 235 x 135 x 70    |
| Charge Profile           | Lithium (LiFePO4)               | Lithium (LiFePO4) |
| Max Output Power         | 900W                            | 1200W             |
| Input Voltage (AC)       | 180 - 240V                      | 180 - 240V        |
| Charging Voltage (DC)    | 29.2V ± 0.2V                    | 43.8V ± 0.2V      |
| Charging Current         | 20A                             |                   |
| LED Indicator            | Power On, Charging, Full Charge |                   |
| LCD Display              | Voltage, Current                |                   |
| Output Connector         | Alligator Clips                 |                   |
| Wake-up Function         | Yes                             |                   |
| Australian Certification | Yes                             |                   |