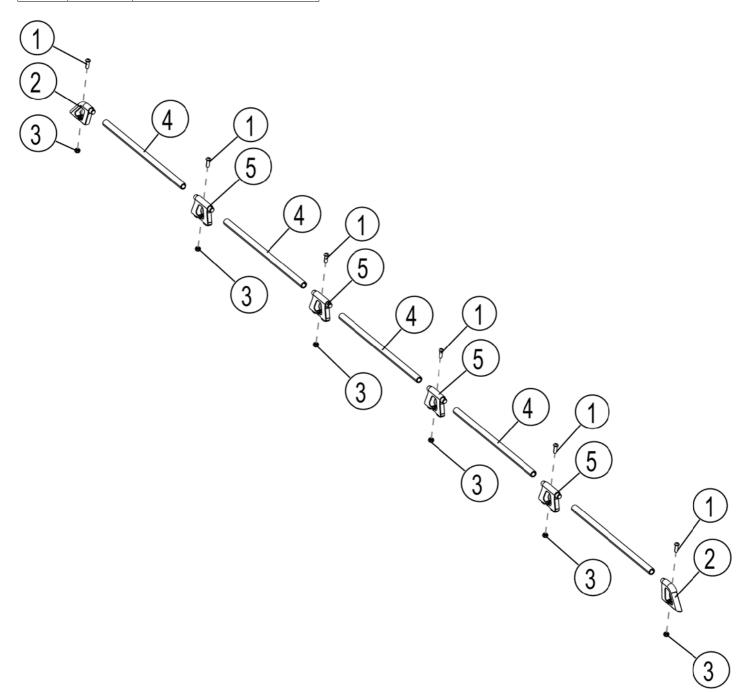

## FIT YOUR SIDE RAILS

Slide six M8 Nyloc Nuts (Item 3) dome side down into the U-channel that runs down each side of the Rack through the gap in the corner of the Rack as shown to the right. Due to the joint in the Rack you will need to slide three nuts from one corner and three nuts form the opposite corner as shown. Position the six nuts each side as indicated by the balloons.

3 2 1 Joiner 4 6 6

Place one End Piece and the Joiner Pieces (Items 2, 5) onto either side of the Rack, making sure that the "Feet" of the End and Joiner Pieces sit inside the U-channel as shown. Line up the mounting holes in the End and Joiner Pieces with the Nyloc Nuts inserted in Step 2A and loosely secure them to the Rack using the M8 x 25 Button Head Bolts (Item 1) supplied.

## **2** FIT YOUR SIDE RAILS

(C) Fit the Pipes (Item 4) between the End Pieces and Joiners. Loosely fit and secure the remaining End Pieces. Center the Side Rail assemblies left to right and tighten all bolts.