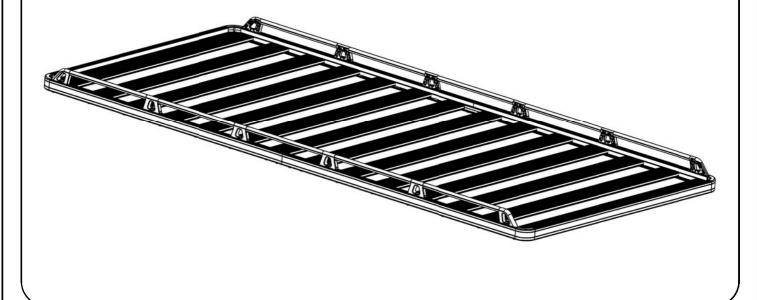

( **D** ) Congratulations, you have completed your installation. Take a step back and admire your work. Good Job!