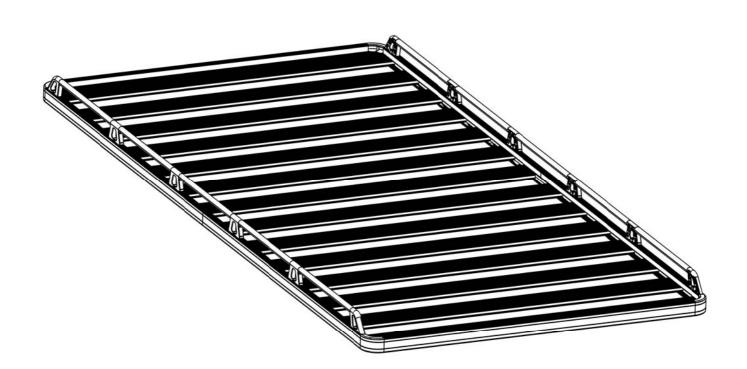

# **14 SLAT RACK**

(A) INSTALL TIME: 15 mins

### **GET ORGANIZED**

Here is what you are looking at:

| Item # | Quantity | Description                 |
|--------|----------|-----------------------------|
| 1      | 12       | M8 x 25 BUTTON HEAD BOLT    |
| 2      | 4        | END PIECE - 2 LEFT, 2 RIGHT |
| 3      | 12       | M8 NYLOC NUT                |
| 4      | 10       | PIPE - 435mm LONG           |
| 5      | 8        | JOINER                      |