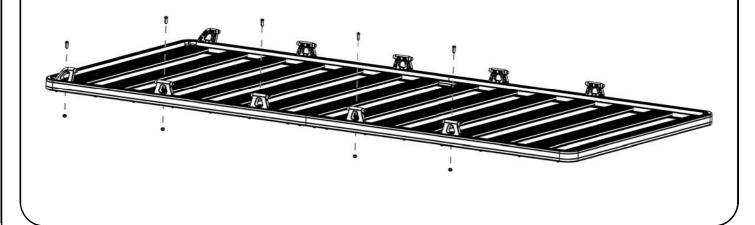

3 2 1 Joiner 4 6 6

Place one End Piece and the Joiner Pieces (Items 2, 5) onto either side of the Rack, making sure that the "Feet" of the End and Joiner Pieces sit inside the U-channel as shown. Line up the mounting holes in the End and Joiner Pieces with the Nyloc Nuts inserted in Step 2A and loosely secure them to the Rack using the M8 x 25 Button Head Bolts (Item 1) supplied.

## **2** FIT YOUR SIDE RAILS

(C) Fit the Pipes (Item 4) between the End Pieces and Joiners. Loosely fit and secure the remaining End Pieces. Center the Side Rail assemblies left to right and tighten all bolts.