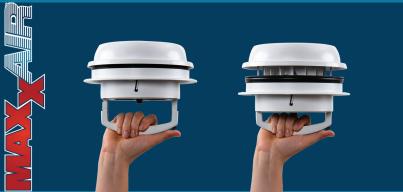

# MAXXFAN DOME

Rooftop or sidewall ventilation & moisture control in small areas

Introducing the MAXXFAN Rooftop and Sidewall Ventilation Fan – a compact 12V solution that offers superior ventilation and moisture control for small spaces.

What sets it apart from typical 365x365mm fan vents is its compact size, measuring just 216.1mm whether installed on the roof or the side, and with a mere 74.4mm height in profile when closed.

Operating the MAXXFAN Dome is effortless – a gentle push or pull on its large, comfortable handle is all it takes to open or close it. Experience enhanced comfort as the MAXXFAN Dome creates a refreshing atmosphere wherever it's installed.