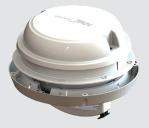

# MAXXFAN DOME

Rooftop or sidewall ventilation & moisture control in small areas

Introducing the MAXXFAN Rooftop and Sidewall Ventilation Fan – a compact 12V solution that offers superior ventilation and moisture control for small spaces.

This 6-inch exhaust-only fan is an ideal choice for various applications, including RVs, bathrooms, and small living areas, providing excellent air circulation and moisture management.

Proudly compliant with Australian regulations, the MAXXFAN Dome presents a convenient solution that is both efficient, practical and offers great value for money.

What sets it apart from typical 365x365mm fan vents is its compact size, measuring just 216.1mm whether installed on the roof or the side, and with a mere 74.4mm height in profile when closed.

Operating the MAXXFAN Dome is effortless – a gentle push or pull on its large, comfortable handle is all it takes to open or close it. Experience enhanced comfort as the MAXXFAN Dome creates a refreshing atmosphere wherever it's installed.