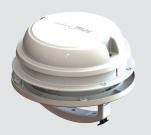

dewall ventilation applications 6" exhaust only fan with manual lift lid
- ☑ Locking lid with single-hand push button operation
- ☑ Removable screens make cleaning a breeze
- ☑ Designed for 1" roof thicknesses an extensions of up to 6" is also included
- Matching fan guard included.
   Fan guard acts as a rain shield and protects your interior from weather and debris.
   Additionally, the fan guard provides protection from accidental contact with the fan blades

#### **Specifications**

Cutout Dimensions 6.25"
Built-In Rain Cover Yes
Fan Speeds 1

Intake and Exhaust Exhaust Only

Controls at Ceiling Yes

All specifications may be subject to change without notice.
For technical assistance on all Maxxfan Dome models please email: technical@coastrv.com.au



### **Maxxfan Dome with Sleeve**





650-03100 White 650-03102 Black

## Maxxfan Dome Plus with LED & Sleeve

Choose the PLUS model for the added benefit of a bright LED light built into the base, eliminating the need for additional bathroom lighting.





650-03110 White 650-03112 Black



www.coastrv.com.au | www.coastrv.co.nz

NSW: salesnsw@coastrv.com.au | WA: saleswa@coastrv.com.au QLD: salesqld@coastrv.com.au | VIC: salesvic@coastrv.com.au

NZ: enquiry@coastrv.co.nz

DEALER / SUPPLIER