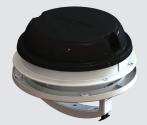

## Maxxfan Dome Plus with LED & Sleeve

Choose the PLUS model for the added benefit of a bright LED light built into the base, eliminating the need for additional bathroom lighting.

650-03110 White 650-03112 Black