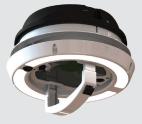

#### **Features**

- ☑ Designed for rooftop or sidewall ventilation applications 6" exhaust only fan with manual lift lid
- ☑ Locking lid with single-hand push button operation
- ☑ Removable screens make cleaning a breeze
- ☑ Designed for 1" roof thicknesses an extensions of up to 6" is also included
- Matching fan guard included.
   Fan guard acts as a rain shield and protects your interior from weather and debris.
   Additionally, the fan guard provides protection from accidental contact with the fan blades

#### **Specifications**

Cutout Dimensions 6.25"
Built-In Rain Cover Yes
Fan Speeds 1

Intake and Exhaust Exhaust Only

Controls at Ceiling Yes

All specifications may be subject to change without notice.
For technical assistance on all Maxxfan Dome models please email: technical@coastrv.com.au