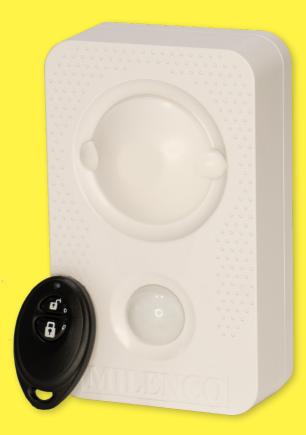

## Safety for your family when caravaning

At last, a premium remote operated caravan and motorhome alarm that is both simple to fit and highly effective in operation.

## **Trusted world wide for over 25 years.**

Fitting is simply attaching two wires to a 12v power source.

Located in the main living area of the leisure vehicle, simply activate the alarm with the supplied wireless remote for shock, movement and impact protection.

A Panic Feature is also built in, just press the lock button on the remote for 5 seconds and the siren will sound for 30 seconds and LED will flash.

Supplied with a CODE HOPPING transmitter, each time it is pressed it will randomly transmit a different code. This prevents thieves from using a 'code grabber' from copying and re-transmitting the code to disarm the alarm system.