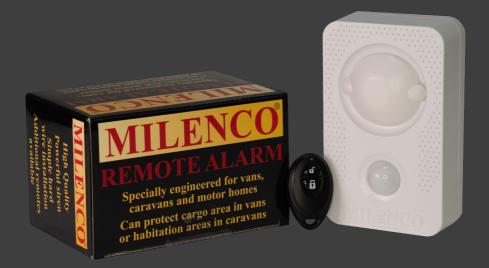

## **Trusted world wide for over 25 years.**

Fitting is simply attaching two wires to a 12v power source.

Located in the main living area of the leisure vehicle, simply activate the alarm with the supplied wireless remote for shock, movement and impact protection.

A Panic Feature is also built in, just press the lock button on the remote for 5 seconds and the siren will sound for 30 seconds and LED will flash.

Supplied with a CODE HOPPING transmitter, each time it is pressed it will randomly transmit a different code. This prevents thieves from using a 'code grabber' from copying and re-transmitting the code to disarm the alarm system.