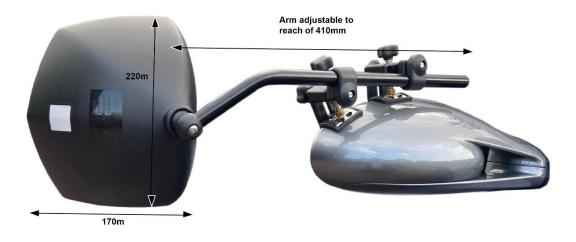

## NEW Grand Aero Platinum Mirror now in stock!

Grand Aero Platinum with dimensions

Mirror head depth: 150mm

Milenco Grand Aero Platinum Mirror Twin Pack Product code: MIL6613 Since its launch in 2006, the Milenco Aero Mirror has offered class-leading, unrivalled performance, versatility and ease of use, making it the best-selling towing mirror in the world.

The Grand Aero Platinum Mirror is an innovative new design, specifically developed to securely fit extremely tapered mirror housings, now found on increasing numbers of manufacturer vehicles to improve fuel efficiency by reducing aerodynamic drag.