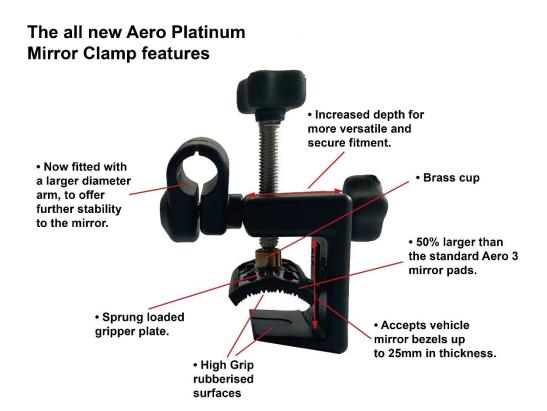

Some of the key developments of the Grand Aero Platinum mirrors are:

- Highest quality automotive chrome glass
- Aerodynamic air balanced head to minimise vibration
- Larger diameter arm for enhanced stability
- Spring loaded gripper plate that forms to the shape of the vehicle mirror
- 50% larger mirror pads compared to standard Aero 3/4 pads
- Larger clamp body with increased depth for more versatile and secure fitment
- Stainless steel and brass in key areas to prevent corrosion
- New enhanced rubberised surfaces on both clamp and pad
- Fits 99% of all vehicles