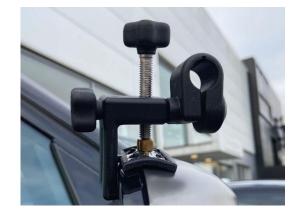

Some of the key developments of the Grand Aero Platinum mirrors are:

- Highest quality automotive chrome glass
- Aerodynamic air balanced head to minimise vibration
- Larger diameter arm for enhanced stability
- Spring loaded gripper plate that forms to the shape of the vehicle mirror
- 50% larger mirror pads compared to standard Aero 3/4 pads
- Larger clamp body with increased depth for more versatile and secure fitment
- Stainless steel and brass in key areas to prevent corrosion
- New enhanced rubberised surfaces on both clamp and pad
- Fits 99% of all vehicles