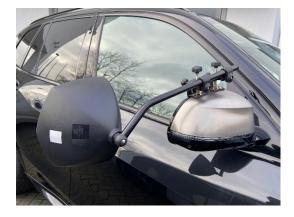

The Grand Aero Platinum Mirror is an innovative new design, specifically developed to securely fit extremely tapered mirror housings, now found on increasing numbers of manufacturer vehicles to improve fuel efficiency by reducing aerodynamic drag.