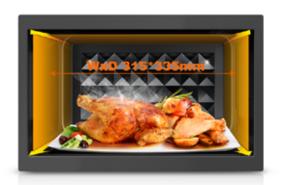

#### Large cooking space

The exclusion of the turntable allows for full use of the cooking space. You no longer need to worry about the dish getting stuck, and hitting the sides of the microwave oven.

315\*335mm rectangular plate

### **Specifications**

| Power                      | 1450W power / 900W output power |
|----------------------------|---------------------------------|
| Capacity                   | 23 Litre capacity               |
| <b>External Dimensions</b> | 495(W) x 370(D) x 305(H) mm     |
| Internal Dimensions        | 315(W) x 335(D) x 205(H) mm     |
| Weight                     | 13.8kg                          |