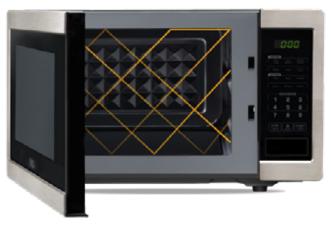

#### Diamond Cut Technology

The unique Diamond Cut Technology enhances the reflection of microwaves for faster, more even results.