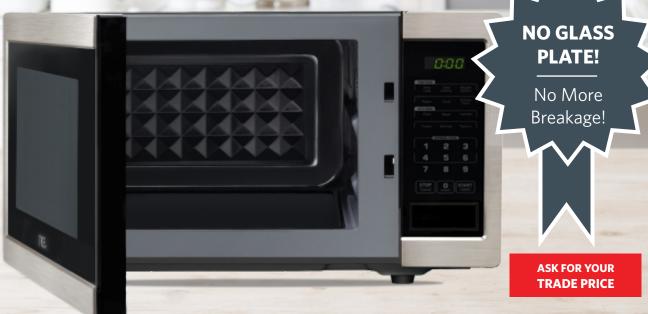

# NO MORE BREAKAGE!

Without the glass tray and roller guide, it's specifically designed for RVs. More durable and safer!

NCE standard terms of trade apply. Valid from May 2020. Correct at time of printing. Errors and omissions excepted.