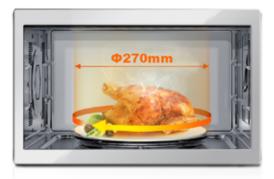

#### Large cooking space

The exclusion of the turntable allows for full use of the cooking space. You no longer need to worry about the dish getting stuck, and hitting the sides of the microwave oven.

315\*335mm rectangular plate

Φ270mm turntable