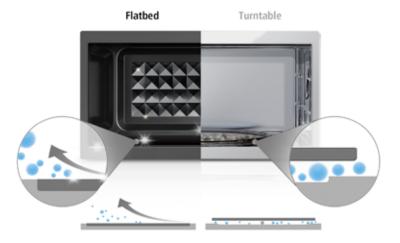

#### Easy to clean

Grease and dirt usually hides beneath the turntable, making cleaning difficult. However, the flat plate can be easily wiped clean, without removing any delicate parts.

#### Large cooking space

The exclusion of the turntable allows for full use of the cooking space. You no longer need to worry about the dish getting stuck, and hitting the sides of the microwave oven.

315\*335mm rectangular plate

Φ270mm turntable