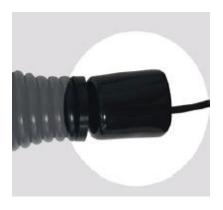

## Installation

- 1. Remove the shroud protecting the cable at the base of the antenna.
- 2. Install the spring base onto the bracket (not supplied). Tigten in a clockwise direction using a hexagon wrench or spanner. IMPORTANT: Do not exceed 50N.