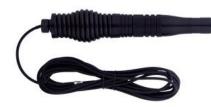

## **Pack includes**

Heavy duty custom spring base 1.07m Fiberglass pole (full antenna height, with base: 1.21m) Includes grub screw and hex key to secure the fiberglass pole

**IMPORTANT** - Always fit in accordance with State Road & Traffic Safety Guidelines