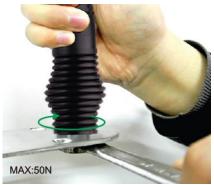

## Installation

- 1. Remove the shroud protecting the cable at the base of the antenna.
- 2. Install the spring base onto the bracket (not supplied). Tigten in a clockwise direction using a hexagon wrench or spanner. IMPORTANT: Do not exceed 50N.