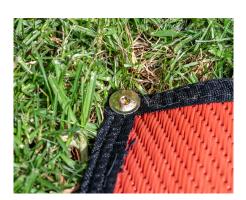

## Secure in your floor matting without the risk of tripping on bulky pegs with the flat top, flush Screw In Mat Pegs.

The Aussie Traveller Floor Matting Screw In Pegs feature a flat top; meaning they screw in flush to the ground while using your floor matting.