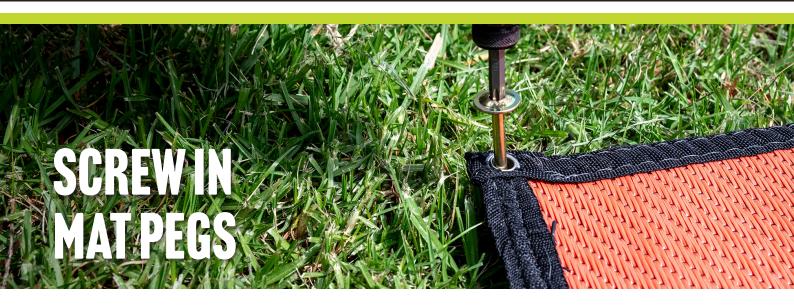

## Secure in your floor matting without the risk of tripping on bulky pegs with the flat top, flush Screw In Mat Pegs.

The Aussie Traveller Floor Matting Screw In Pegs feature a flat top; meaning they screw in flush to the ground while using your floor matting.

The pack contains 8 zinc-plated pegs, T40 drill bit and carry bag. The Screw In Mat Pegs are a must have for all floor matting.