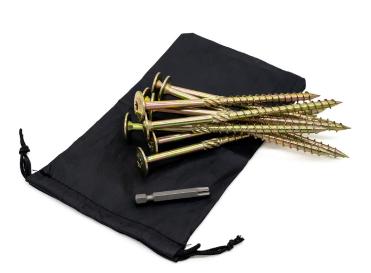

The pack contains 8 zinc-plated pegs, T40 drill bit and carry bag. The Screw In Mat Pegs are a must have for all floor matting.

## FEATURES

- · Flush head design
- Zinc-plated construction
- T40 drill bit included
- 8 pieces
- Storage bag included

PART NUMBER: 266607015 OPEN DIMENSIONS (L×W): 140 × 8mm

For full specifications and pricing see our website. For trade & wholesale pricing please speak to one of our sales reps.