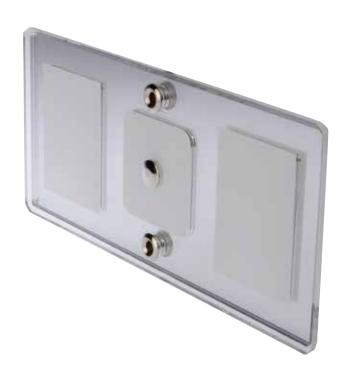

## **LED INTERIOR MIRROR LIGHT**

## **PART NO. TDR08502**

Thunder LED mirror lights are a stylish addition to your camper or vehicle. Chrome fittings complement the mirror finish with the centre panel acting as a multi function touch switch.

| SPECIFICATIONS     |                                   |
|--------------------|-----------------------------------|
| VOLTAGE            | 12 Volts                          |
| DIMENSIONS         | 180mm x 180mm x 10mm              |
| MOUNT              | Surface                           |
| LIGHT STYLE        | Square                            |
| NO. OF LEDS        | 16                                |
| HOUSING            | PMMA                              |
| CURRENT DRAW (12V) | 0.02 Amps (low), 0.72 Amps (high) |