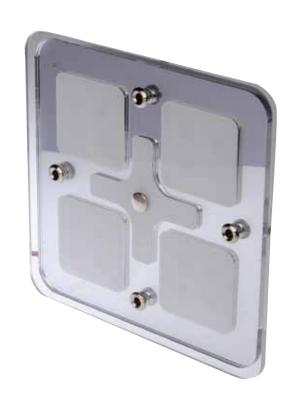

## **LED INTERIOR MIRROR LIGHT**

## **PART NO. TDR08502**

Thunder LED mirror lights are a stylish addition to your camper or vehicle. Chrome fittings complement the mirror finish with the centre panel acting as a multi function touch switch.

| SPECIFICATIONS     |                                   |
|--------------------|-----------------------------------|
| VOLTAGE            | 12 Volts                          |
| DIMENSIONS         | 180mm x 180mm x 10mm              |
| MOUNT              | Surface                           |
| LIGHT STYLE        | Square                            |
| NO. OF LEDS        | 16                                |
| HOUSING            | PMMA                              |
| CURRENT DRAW (12V) | 0.02 Amps (low), 0.72 Amps (high) |