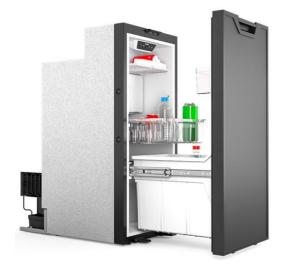

Thetford T2095 is a compact refrigerator that is ideal for small spaces. A standout feature of the Thetford T2095 is its simplicity of use, with a slide-out door and drawer function to help store and access items inside the fridge. The refrigerator can withstand a crash of up to 9.5G, ensuring the safety of its contents.