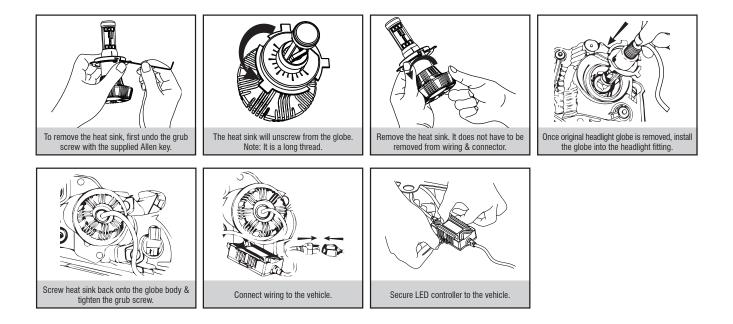

## CONGRATULATIONS ON THE PURCHASE OF YOUR THUNDER LED HEADLIGHT REPLACEMENT KIT

For your personal safety read, understand and follow the information provided in this instruction manual.

FOR OFFROAD USE ONLY

Connection to your Weekend Escape

## **SPECIFICATIONS**

| OPERATING VOLTAGE     | 12 / 24 Volts           |
|-----------------------|-------------------------|
| LUMENS PER GLOBE      | 2,000 Lumens            |
| IP RATING             | IP65                    |
| LIGHT SOURCE MODEL    | Luxeon ZES              |
| COLOUR TEMPERATURE    | 6,500K                  |
| HEAT SINK             | Aviation aluminium 6063 |
| OPERATING LIFE        | >3,000 hours            |
| OPERATING TEMPERATURE | -40°C - +80°C           |

## FOR OFFROAD USE ONLY



## **GLOBE INSTALLATION**