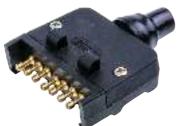

# 7 PIN ROUND LARGE PLUG

**PART NO. TDR06901** 

#### **SPECIFICATIONS**

CONNECTOR STYLE Round large

TRAILER PLUG TYPE Plug

BODY MATERIAL Plastic

PINS