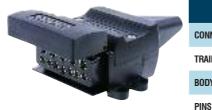

### 12 PIN FLAT SOCKET

**PART NO. TDR06906** 

#### **SPECIFICATIONS**

CONNECTOR STYLE Flat TRAILER PLUG TYPE Socket BODY MATERIAL Plastic

12