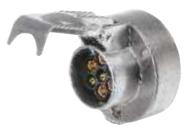

### 7 PIN ROUND LARGE PLUG

**PART NO. TDR06909** 

#### **SPECIFICATIONS**

CONNECTOR STYLE Round large
TRAILER PLUG TYPE Plug
BODY MATERIAL Metal