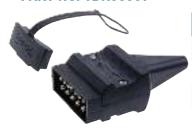

### 7 PIN FLAT SOCKET

**PART NO. TDR06904** 

#### **SPECIFICATIONS**

CONNECTOR STYLE Flat

TRAILER PLUG TYPE Socket

BODY MATERIAL Plastic

PINS 7