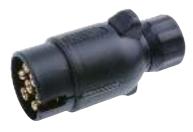

# 7 PIN ROUND LARGE PLUG

**PART NO. TDR06901** 

#### **SPECIFICATIONS**

CONNECTOR STYLE Round large

TRAILER PLUG TYPE Plug

BODY MATERIAL Plastic

PINS