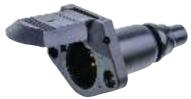

### 12 PIN FLAT SOCKET

**PART NO. TDR06906** 

#### **SPECIFICATIONS**

CONNECTOR STYLE Flat TRAILER PLUG TYPE Socket BODY MATERIAL Plastic

12