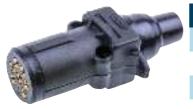

# 7 PIN ROUND SMALL SOCKET

**PART NO. TDR06902** 

#### **SPECIFICATIONS**

CONNECTOR STYLE Round small

TRAILER PLUG TYPE Socket

BODY MATERIAL Plastic

PINS 7