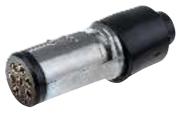

# 7 PIN ROUND SMALL PLUG

**PART NO. TDR06911** 

#### **SPECIFICATIONS**

CONNECTOR STYLE Round small
TRAILER PLUG TYPE Plug
BODY MATERIAL Metal
PINS 7