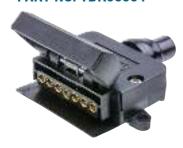

### 7 PIN FLAT SOCKET

**PART NO. TDR06904** 

#### **SPECIFICATIONS**

CONNECTOR STYLE Flat

TRAILER PLUG TYPE Socket

BODY MATERIAL Plastic

PINS 7