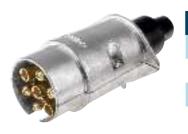

### 7 PIN ROUND LARGE PLUG

**PART NO. TDR06909** 

#### **SPECIFICATIONS**

CONNECTOR STYLE Round large
TRAILER PLUG TYPE Plug
BODY MATERIAL Metal