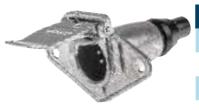

### 7 PIN ROUND LARGE SOCKET

**PART NO. TDR06908** 

#### **SPECIFICATIONS**

CONNECTOR STYLE Round large TRAILER PLUG TYPE Socket **BODY MATERIAL** Metal PINS