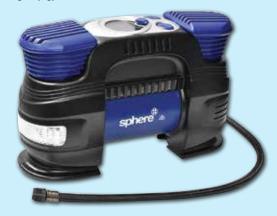

# SPHERE RAPID FLOW TYRE INFLATOR

#### 500-06302

Powerful inflation from a 12V socket - 4x4 tyre inflates in 5 mins, car tyre in 2 mins.

## **Specifications:**

Voltage: 12v

Max Currents: 15 amp Max Wattage: 165 watts Max Pressure: 100psi Air Line Length: 83cm Power Cable Length: 3.5m Air Flow Rate: 45-48 L/min

Product Dimensions (mm): H 172 x W 260 x D 128

Weight (kg): 2.696

DISTRIBUTED IN AUSTRALIA AND NEW ZEALAND BY:

coastrv.com.au

coastrv.co.nz

Specifications are correct at time of printing and are subject to change without notice. DEALER / SUPPLIER