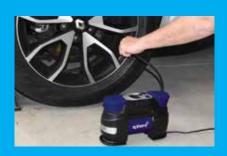

#### 500-06300

Inflates 4x4 tyre in 6 minutes and a car tyre in just 2.5 minutes.

#### 500-06302

Powerful inflation from a 12V socket - 4x4 tyre inflates in 5 mins, car tyre in 2 mins.