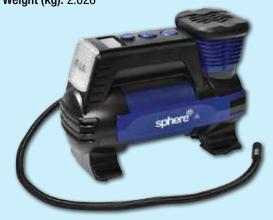

## SPHERE SWIFT TYRE INFLATOR

#### 500-06300

Inflates 4x4 tyre in 6 minutes and a car tyre in just 2.5 minutes.

### **Specifications:**

Voltage: 12v

Max Currents: 15 amp Max Wattage: 165 watts Max Pressure: 100psi Air Line Length: 83cm Power Cable Length: 3.5m Air Flow Rate: 35-38 L/min

Product Dimensions (mm): H 168 x W 238 x D 123

Weight (kg): 2.026