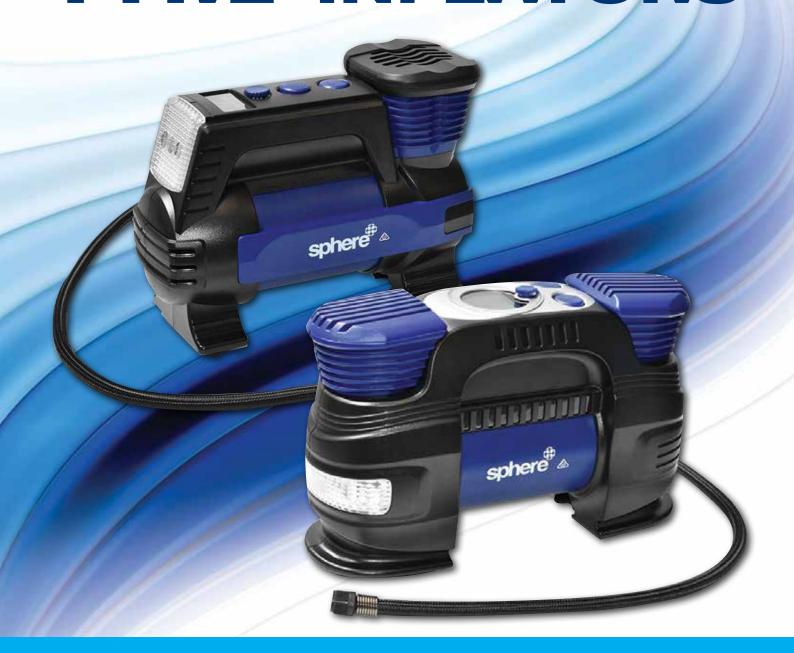

# TYRE INFLATORS

Introducing the new range of Sphere Tyre Inflators, lightweight and compact they are the perfect choice to keep handy while you're on the road.

Available in two sizes, the range features a powerful LED and a back lit digital display. Both models allow you to accurately dial in and set a desired tyre pressure, once this pressure is reached the pump automatically shuts off for efficiency and your convenience.

## **KEY FEATURES**

- ldeal for 4x4s, SUVs, caravans and motorhomes.
- ► Simple set up just rotate dial to set pressure.
- ► Back lit digital display makes it easy to set your desire pressure
- Automatically stops when the pressure is reached!
- LED light built in for ease of use at night
- Long cables to reach tyres all around the vehicle.
- Comes with carry case and three piece adaptor kit for small inflatables and bikes.

## SPHERE SWIFT TYRE INFLATOR

# SPHERE RAPID FLOW TYRE INFLATOR