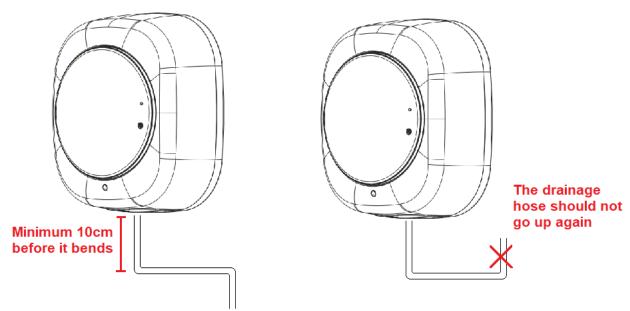

## The drainage hose installation

○ Installation requires a clearance of 70cm in front and 22cm vertically.

Let the machine have a straight downward drainage hose with a minimum 10cm before it bends.

20cm or more is highly recommended.

X Drainage is working on the gravity and the hose requires a minimum fall before bends.