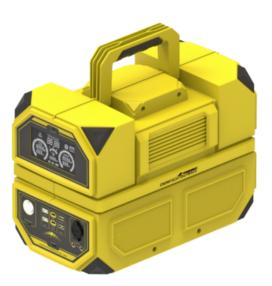

## CROMTECH OUTBACK INVERTER POWER STATION 1.5KW

## INDUSTRY

Domestic

The Cromtech Outback Inverter Power Station 1.5kW is your ideal companion for outdoor adventures. Designed for camping, 4x4 trips, and caravan excursions, it provides 1,500W of pure sine wave power. Perfect for charging devices like smartphones, running mini coolers, and keeping your gadgets powered while you're on the go.

## **SPECIFICATIONS**

Model Number Continuous Power Peak Power Net Weight Dimensions AC Charge Input AC Charging (Fast charge) 12 volt charging Solar Panel Charging

Emergency Charging UPS

AC Output Voltage

12 Volt & DC Ports

USB-A

USB-A (QC3.0)

CTL1500i 1500 Watts 3000 Watts 12.5kg 39 x 21.9 x 28.6 cm 750W Max 650W 11-36v, 10A (240W Max) 18V. 180W Max 36V. 240W Max 5V DC 2A (Max) Yes 230V, 50Hz (2x Socket Outlet) Max 120W (DC 12V, 10A) 1X12 Volt Socket & 2\*DC Ports DC 5V,3.1A (Max 15W. Shared) DC5V 3A, DC9V 2A, DC21V 1.5A (18W Max)