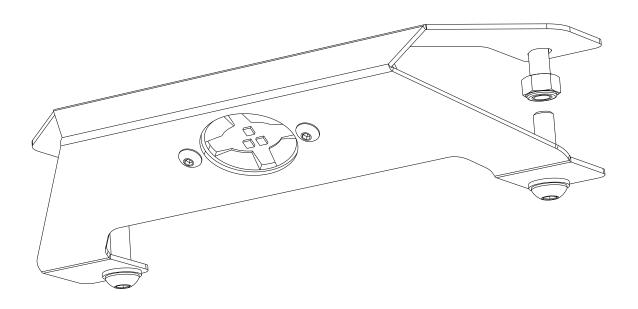

#### HANDLE/LIGHT SLIMLINE II RACK BRACKET

Refer to Page 2 for a list of all the components, quantities and tools required.