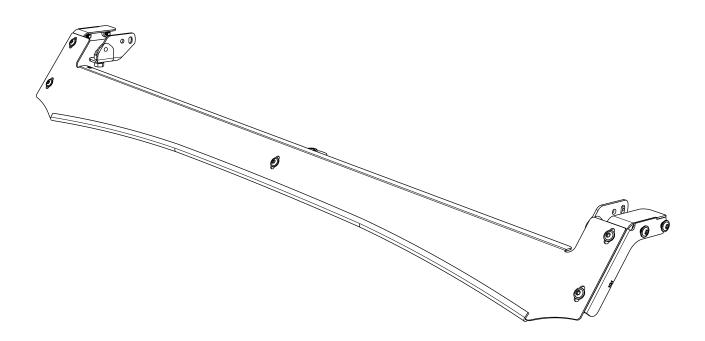

## GET ORGANIZED

1

| IN THE BOX |     |                                     |  |
|------------|-----|-------------------------------------|--|
| 1          | 1 X | Light Bar Wind Fairing              |  |
| 2          | 2 X | Wind Fairing Side Support 1LH & 1RH |  |
| 3          | 1 X | Wind Fairing Mid Support            |  |
| 4          | 2 X | Light Bar Bracket 01 1LH & 1RH      |  |
| 5          | 2 X | Light Bar Bracket 02                |  |
| 6          | 9 X | M6x16 Flange Button Head            |  |
| 7          | 1 X | M8 Thin Hex Nut                     |  |
| 8          | 1 X | M8 Schnorr Washer                   |  |
| 9          | 1 X | M8x12 Button Head                   |  |
| 10         | 2 X | M8x16 Hex Bolt                      |  |
| 11         | 2 X | M8 Nyloc Nut                        |  |
| 12         | 2 X | M8 Nut Cap                          |  |
| 13         | 1 X | Wind Fairing Rubber (1030mm Long)   |  |
|            |     |                                     |  |