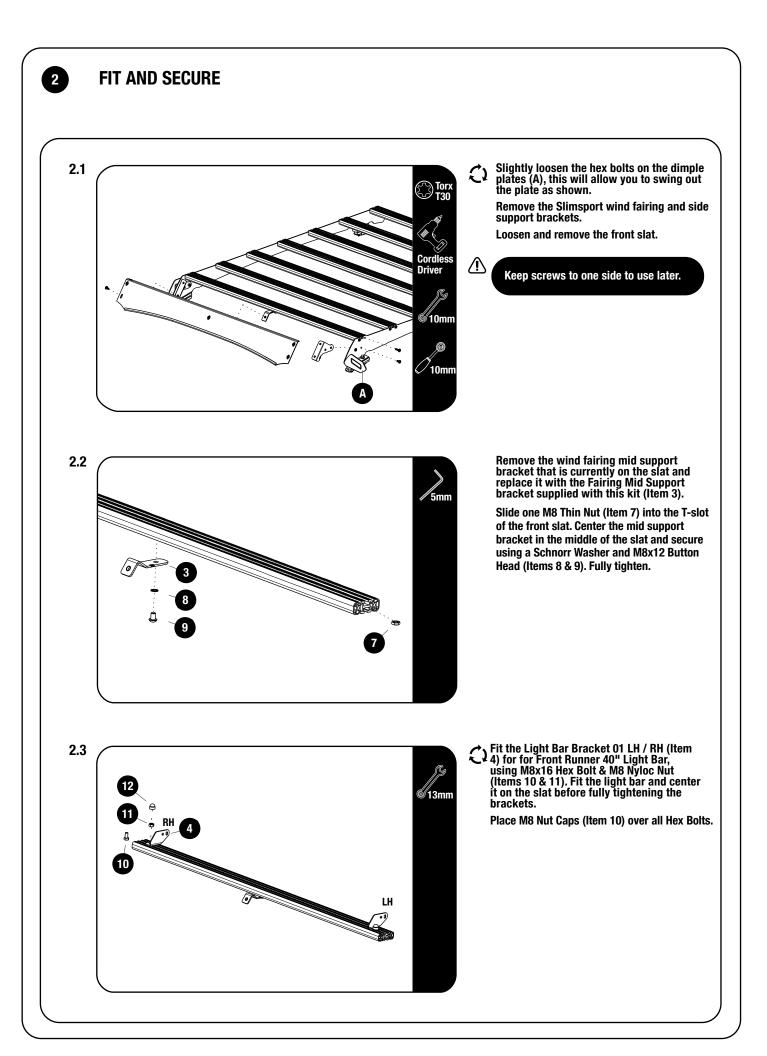

| 2 X | Wind Fairing Side Support 1LH & 1RH |  |
| 3          | 1 X | Wind Fairing Mid Support            |  |
| 4          | 2 X | Light Bar Bracket 01 1LH & 1RH      |  |
| 5          | 2 X | Light Bar Bracket 02                |  |
| 6          | 9 X | M6x16 Flange Button Head            |  |
| 7          | 1 X | M8 Thin Hex Nut                     |  |
| 8          | 1 X | M8 Schnorr Washer                   |  |
| 9          | 1 X | M8x12 Button Head                   |  |
| 10         | 2 X | M8x16 Hex Bolt                      |  |
| 11         | 2 X | M8 Nyloc Nut                        |  |
| 12         | 2 X | M8 Nut Cap                          |  |
| 13         | 1 X | Wind Fairing Rubber (1030mm Long)   |  |
|            |     |                                     |  |









**FINISH** 

Congratulations! You did it. Take a step back and admire your work!



#### **INSTALL OTHER VEHICLE AND RACK ACCESSORIES**

Now's the time to visit your favorite Front Runner Dealer in person or online.

Be sure to tag us. We love to see our gear in action! #FrontRunnerOutfitters #BornToRoam

Share your adventures on: 🖸 👔 🎯