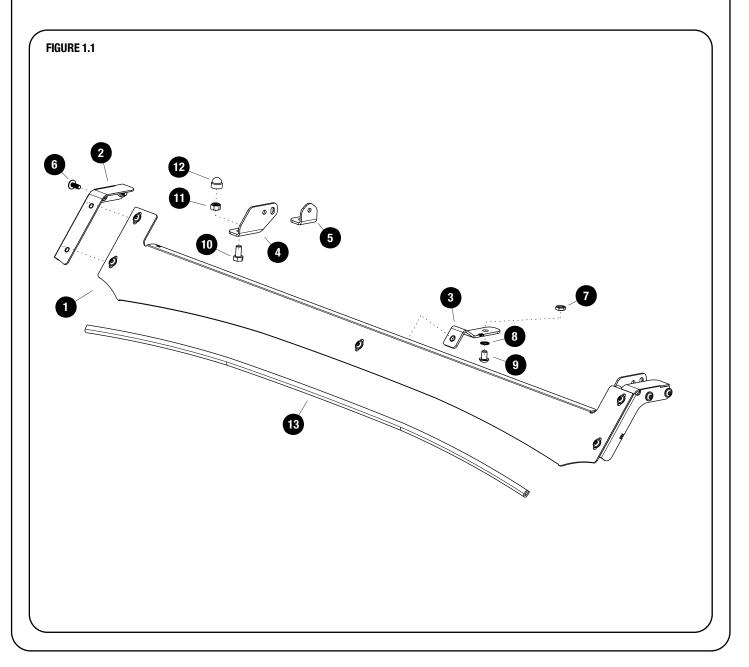

## GET ORGANIZED

1

| IN THE BOX |     |                                     |  |
|------------|-----|-------------------------------------|--|
| 1          | 1 X | Light Bar Wind Fairing              |  |
| 2          | 2 X | Wind Fairing Side Support 1LH & 1RH |  |
| 3          | 1 X | Wind Fairing Mid Support            |  |
| 4          | 2 X | Light Bar Bracket 01 1LH & 1RH      |  |
| 5          | 2 X | Light Bar Bracket 02                |  |
| 6          | 9 X | M6x16 Flange Button Head            |  |
| 7          | 1 X | M8 Thin Hex Nut                     |  |
| 8          | 1 X | M8 Schnorr Washer                   |  |
| 9          | 1 X | M8x12 Button Head                   |  |
| 10         | 2 X | M8x16 Hex Bolt                      |  |
| 11         | 2 X | M8 Nyloc Nut                        |  |
| 12         | 2 X | M8 Nut Cap                          |  |
| 13         | 1 X | Wind Fairing Rubber (1030mm Long)   |  |
|            |     |                                     |  |