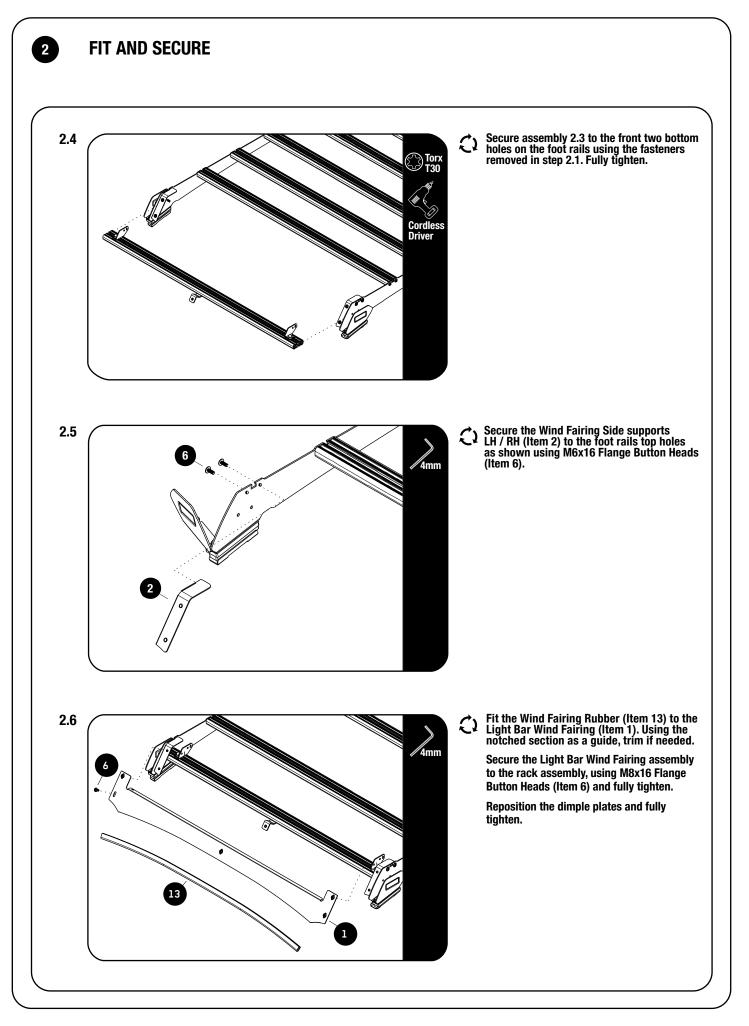

## GET ORGANIZED

1

| IN THE BOX |     |                                     |  |
|------------|-----|-------------------------------------|--|
| 1          | 1 X | Light Bar Wind Fairing              |  |
| 2          | 2 X | Wind Fairing Side Support 1LH & 1RH |  |
| 3          | 1 X | Wind Fairing Mid Support            |  |
| 4          | 2 X | Light Bar Bracket 01 1LH & 1RH      |  |
| 5          | 2 X | Light Bar Bracket 02                |  |
| 6          | 9 X | M6x16 Flange Button Head            |  |
| 7          | 1 X | M8 Thin Hex Nut                     |  |
| 8          | 1 X | M8 Schnorr Washer                   |  |
| 9          | 1 X | M8x12 Button Head                   |  |
| 10         | 2 X | M8x16 Hex Bolt                      |  |
| 11         | 2 X | M8 Nyloc Nut                        |  |
| 12         | 2 X | M8 Nut Cap                          |  |
| 13         | 1 X | Wind Fairing Rubber (1030mm Long)   |  |
|            |     |                                     |  |