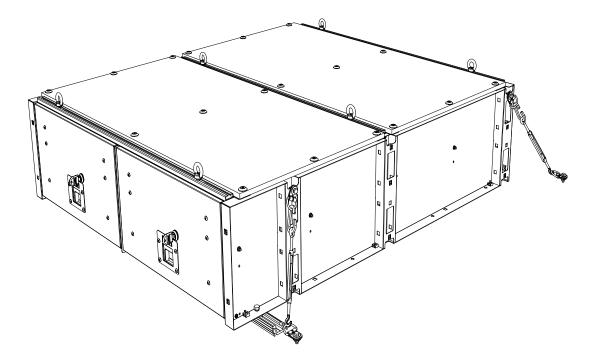

#### UNIVERSAL DRAWER LARGE PICK-UP

## **GET ORGANIZED**

1

| 1      |             |                                    |                                  |
|--------|-------------|------------------------------------|----------------------------------|
|        | 1 X         | Drawer                             | 20 9 X Finishing Washer          |
|        | 2 X         | Set Of Keys                        | 21 6 X M6 Cage Nuts              |
| 2      | 6 X         | 1 -                                | 22 6 X M6 x 35 Countersink Screw |
|        | 6 X         | M8 Nylon Washer                    | 23 9 X M6 x 40 Countersink Screw |
|        | 6 X         | Stud Plate                         |                                  |
|        | 1 X         | Track                              |                                  |
|        | 2 X         | M8x16 Hex Bolt                     |                                  |
|        | 2 X         | M8 Spring Washer                   | TOOLS NEEDED                     |
|        | 2 X         | M8x25 Flat Washer                  |                                  |
|        | 2 X         |                                    |                                  |
| 0<br>1 | 12 X<br>4 X | M6x19x1ss Flat Washer              |                                  |
| 2      | 4 X<br>4 X  | M6 Spring Washer<br>M6x20 Hex Bolt | 10MM                             |
| 23     | 4 X         | M6x30 Hex Bolt                     | © 13MM ✓ 10MM <                  |
| 3<br>4 | 4 A<br>8 X  | M8 D-Ring                          |                                  |
| 5      | 4 X         | M6 Nyloc Nut                       | - Bran                           |
| 6      | 4 X         | 60mm Carabiner                     |                                  |
| 7      | 4 X         | M6 Wing Nut                        | 6.5MM                            |
| 8      | 4 X         | Turnbuckle                         |                                  |
| 9      | 4 X         | M6 Riv Nut                         |                                  |
|        |             | 4                                  |                                  |
|        |             |                                    |                                  |
| ſ      |             |                                    |                                  |
|        | 5           |                                    |                                  |