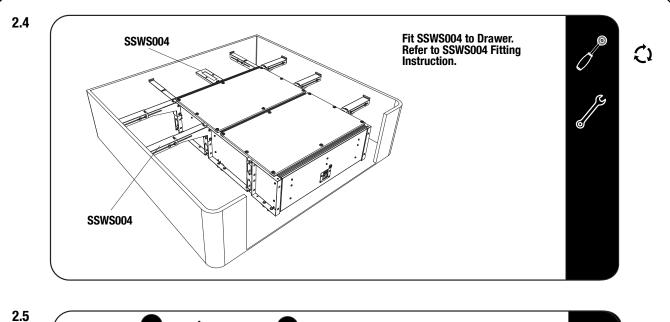

r Deck RH            |
| 4          | 1 X  | Side Deck RH Middle     |
| 5          | 1 X  | Side Deck RH Front      |
| 6          | 3 X  | Channel                 |
| 7          | 1 X  | Front Face RH           |
| 8          | 1 X  | Front Face LH           |
| 9          | 2 X  | M6x30 Countersink Screw |
| 10         | 2 X  | M6 Finishing Washer     |
| 11         | 12 X | M6x16 Hex Bolt          |
| 12         | 6 X  | M8x20 Hex Bolt          |
| 13         | 4 X  | M6x12 Button Head       |
| 14         | 24 X | M6x19x1ss Flat Washer   |
| 15         | 12 X | M6 Nyloc                |
| 16         | 12 X | M8x19x3 Flat Washer     |
| 17         | 6 X  | M8 Nyloc                |
|            |      |                         |





# 2 FIT AND SECURE









### **FIT AND SECURE**





Congratulations you have completed your installation, take a step back and admire your work.



#### **INSTALL OTHER VEHICLE AND RACK ACCESSORIES**

Now's the time to visit your favorite Front Runner Dealer in person or online.