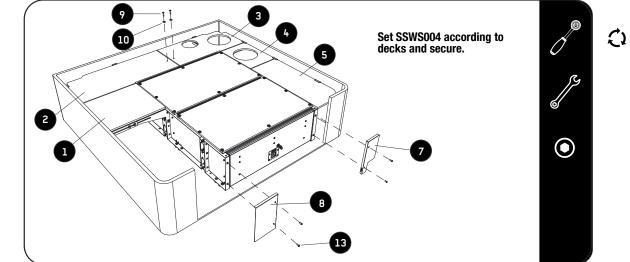

### **GET ORGANIZED**

Here is what you are looking at for SSDS108

| IN THE BOX |      |                         |
|------------|------|-------------------------|
| 1          | 1 X  | Side Deck LH            |
| 2          | 1 X  | Rear Deck LH            |
| 3          | 1 X  | Rear Deck RH            |
| 4          | 1 X  | Side Deck RH Middle     |
| 5          | 1 X  | Side Deck RH Front      |
| 6          | 3 X  | Channel                 |
| 7          | 1 X  | Front Face RH           |
| 8          | 1 X  | Front Face LH           |
| 9          | 2 X  | M6x30 Countersink Screw |
| 10         | 2 X  | M6 Finishing Washer     |
| 11         | 12 X | M6x16 Hex Bolt          |
| 12         | 6 X  | M8x20 Hex Bolt          |
| 13         | 4 X  | M6x12 Button Head       |
| 14         | 24 X | M6x19x1ss Flat Washer   |
| 15         | 12 X | M6 Nyloc                |
| 16         | 12 X | M8x19x3 Flat Washer     |
| 17         | 6 X  | M8 Nyloc                |
|            |      |                         |

# 2 FIT AND SECURE