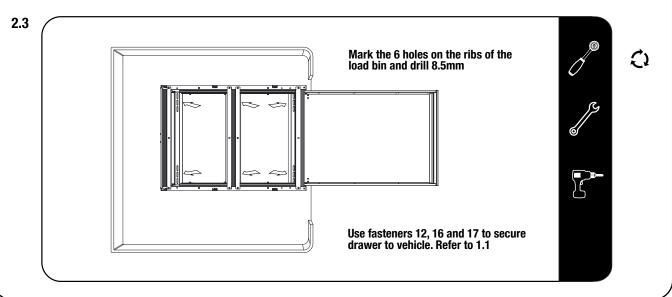

|
| 3          | 1 X  | Rear Deck RH            |
| 4          | 1 X  | Side Deck RH Middle     |
| 5          | 1 X  | Side Deck RH Front      |
| 6          | 3 X  | Channel                 |
| 7          | 1 X  | Front Face RH           |
| 8          | 1 X  | Front Face LH           |
| 9          | 2 X  | M6x30 Countersink Screw |
| 10         | 2 X  | M6 Finishing Washer     |
| 11         | 12 X | M6x16 Hex Bolt          |
| 12         | 6 X  | M8x20 Hex Bolt          |
| 13         | 4 X  | M6x12 Button Head       |
| 14         | 24 X | M6x19x1ss Flat Washer   |
| 15         | 12 X | M6 Nyloc                |
| 16         | 12 X | M8x19x3 Flat Washer     |
| 17         | 6 X  | M8 Nyloc                |
|            |      |                         |





# 2 FIT AND SECURE









### **FIT AND SECURE**





Congratulations you have completed your installation, take a step back and admire your work.



#### **INSTALL OTHER VEHICLE AND RACK ACCESSORIES**

Now's the time to visit your favorite Front Runner Dealer in person or online.