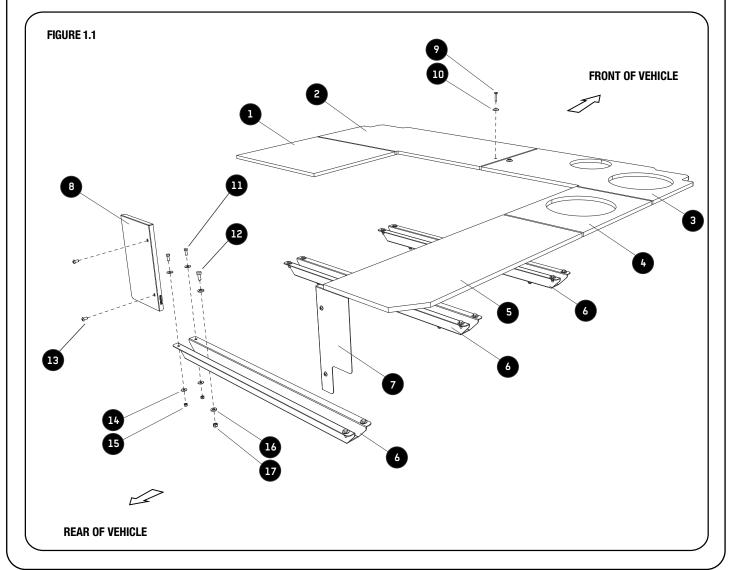

### **GET ORGANIZED**

Here is what you are looking at for SSDS108

| IN THE BOX |      |                         |
|------------|------|-------------------------|
| 1          | 1 X  | Side Deck LH            |
| 2          | 1 X  | Rear Deck LH            |
| 3          | 1 X  | Rear Deck RH            |
| 4          | 1 X  | Side Deck RH Middle     |
| 5          | 1 X  | Side Deck RH Front      |
| 6          | 3 X  | Channel                 |
| 7          | 1 X  | Front Face RH           |
| 8          | 1 X  | Front Face LH           |
| 9          | 2 X  | M6x30 Countersink Screw |
| 10         | 2 X  | M6 Finishing Washer     |
| 11         | 12 X | M6x16 Hex Bolt          |
| 12         | 6 X  | M8x20 Hex Bolt          |
| 13         | 4 X  | M6x12 Button Head       |
| 14         | 24 X | M6x19x1ss Flat Washer   |
| 15         | 12 X | M6 Nyloc                |
| 16         | 12 X | M8x19x3 Flat Washer     |
| 17         | 6 X  | M8 Nyloc                |
|            |      |                         |