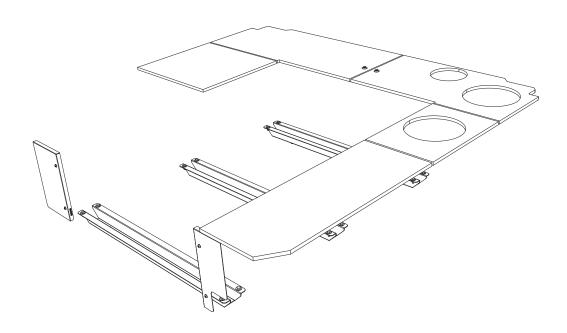

### **GET ORGANIZED**

Here is what you are looking at for SSDS108

| IN THE BOX |      |                         |
|------------|------|-------------------------|
| 1          | 1 X  | Side Deck LH            |
| 2          | 1 X  | Rear Deck LH            |
| 3          | 1 X  | Rear Deck RH            |
| 4          | 1 X  | Side Deck RH Middle     |
| 5          | 1 X  | Side Deck RH Front      |
| 6          | 3 X  | Channel                 |
| 7          | 1 X  | Front Face RH           |
| 8          | 1 X  | Front Face LH           |
| 9          | 2 X  | M6x30 Countersink Screw |
| 10         | 2 X  | M6 Finishing Washer     |
| 11         | 12 X | M6x16 Hex Bolt          |
| 12         | 6 X  | M8x20 Hex Bolt          |
| 13         | 4 X  | M6x12 Button Head       |
| 14         | 24 X | M6x19x1ss Flat Washer   |
| 15         | 12 X | M6 Nyloc                |
| 16         | 12 X | M8x19x3 Flat Washer     |
| 17         | 6 X  | M8 Nyloc                |
|            |      |                         |