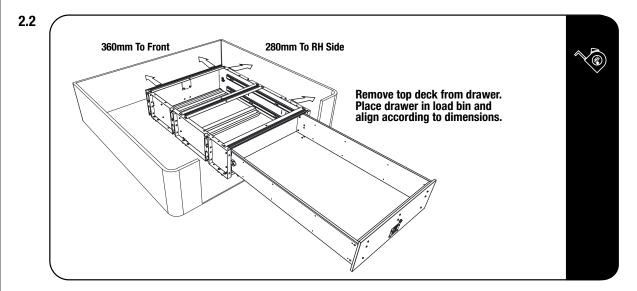

|
| 3          | 1 X  | Rear Deck RH            |
| 4          | 1 X  | Side Deck RH Middle     |
| 5          | 1 X  | Side Deck RH Front      |
| 6          | 3 X  | Channel                 |
| 7          | 1 X  | Front Face RH           |
| 8          | 1 X  | Front Face LH           |
| 9          | 2 X  | M6x30 Countersink Screw |
| 10         | 2 X  | M6 Finishing Washer     |
| 11         | 12 X | M6x16 Hex Bolt          |
| 12         | 6 X  | M8x20 Hex Bolt          |
| 13         | 4 X  | M6x12 Button Head       |
| 14         | 24 X | M6x19x1ss Flat Washer   |
| 15         | 12 X | M6 Nyloc                |
| 16         | 12 X | M8x19x3 Flat Washer     |
| 17         | 6 X  | M8 Nyloc                |
|            |      |                         |





# 2 FIT AND SECURE









### **FIT AND SECURE**





Congratulations you have completed your installation, take a step back and admire your work.



#### **INSTALL OTHER VEHICLE AND RACK ACCESSORIES**

Now's the time to visit your favorite Front Runner Dealer in person or online.