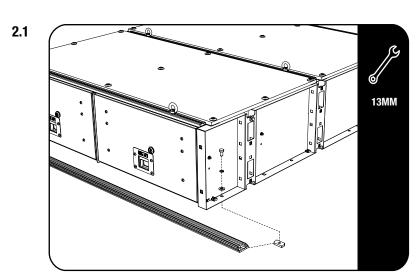

## 2 FIT AND SECURE

Place the drawer in the vehicle. Fix the track to the drawer. Refer to SSDR010 Fitment Guide.

Fix the wing set to the drawer. Refer to SSWS001 Fitment Guide

Fix the D-rings to the drawer. D-rings are supplied with SSDR010.