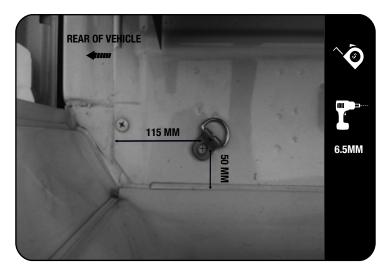

## 2 FIT AND SECURE

2.4

On the rear right side of the load bin mark the dimensions as per diagram.
Drill a 6.5mm hole.
Repeat this on the left side.

2.5

On the front right hand side of the vehicle mark the dimensions as per diagram.
Drill a 6.5mm hole.
Repeat this on the left side.