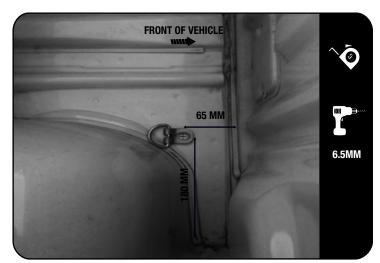

## 2 FIT AND SECURE

2.4

On the rear right side of the load bin mark the dimensions as per diagram.
Drill a 6.5mm hole.
Repeat this on the left side.

2.5

On the front right hand side of the vehicle mark the dimensions as per diagram.
Drill a 6.5mm hole.
Repeat this on the left side.