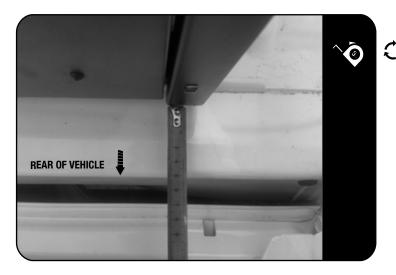

2.6

Move the front of the drawer 50mm from the rear of the vehicle and centralize the drawer from left to right.