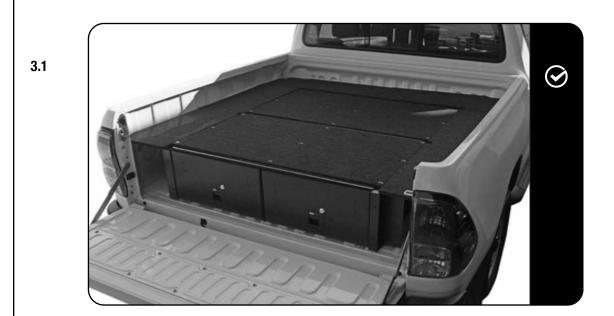

# 3 COMPLETION

Congratulations. You did it. Take a step back and admire your work!