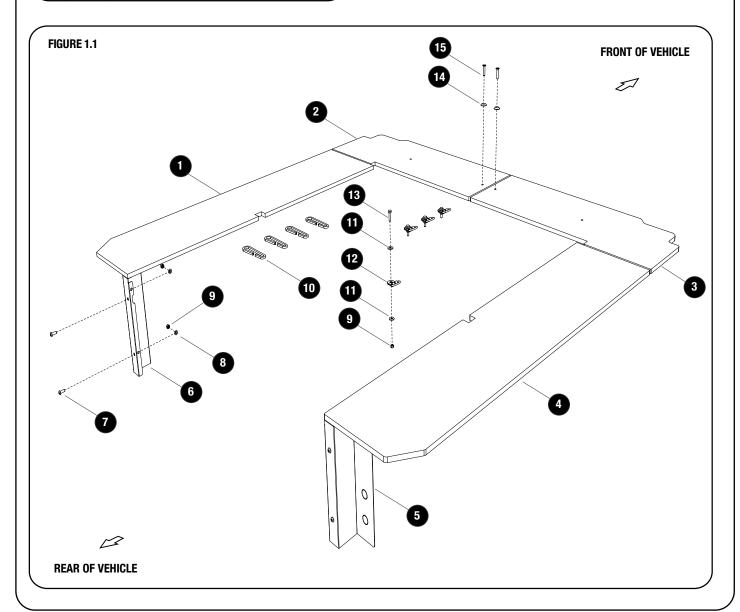

## **GET ORGANIZED**

Here is what you are looking at for SSDS109

| IN THE BOX |     |                                       |
|------------|-----|---------------------------------------|
| 1          | 1 X | Side Deck LH                          |
| 2          | 1 X | Rear Deck LH                          |
| 3          | 1 X | Rear Deck RH                          |
| 4          | 1 X | Side Deck RH                          |
| 5          | 1 X | Front Face RH                         |
| 6          | 1 X | Front Face LH                         |
| 7          | 4 X | Button Head M6x16                     |
| 8          | 4 X | Flat Washer M6                        |
| 9          | 8 X | Nyloc Nut M6                          |
| 10         | 4 X | Carabiner Laser Cut Hook - 115mm Long |
| 11         | 8 X | Flat Washer M6x19x1                   |
| 12         | 4 X | D-Ring M8                             |
| 13         | 4 X | Hex Bolt M6x25                        |
| 14         | 2 X | Finishing Washer                      |
| 15         | 2 X | Countersunk Screw M6x30               |

# 2 FIT AND SECURE

Fit the side and rear decks.
Secure the rear decks as per diagram with the fasterers supplied.