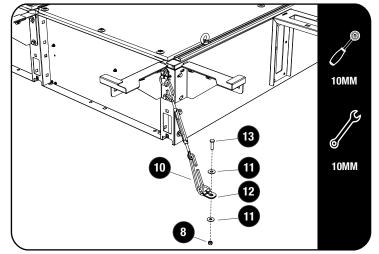

#### **REAR OF DRAWER**

Secure the 4 D-rings to the load bay. Connect the C-hook, item 10 and the turnbuckle as per diagram.

Refer to SSDR010 for the assembly of the turnbuckles.

<u>(!</u>)

Fit the turnbuckles loosely on all four corners. Make sure the drawer is centralized in the load bin and 50mm from the rear of the vehilce before you fully tightening the turnbuckles.