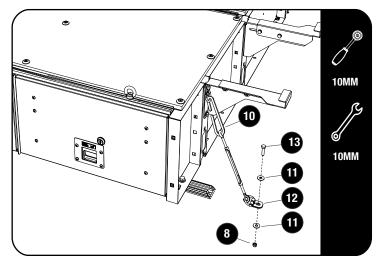

#### ) FRONT OF DRAWER

Secure the 4 D-rings to the load bay. Connect item 10 and the turnbuckle as per diagram.

Refer to SSDR010 for the assembly of the turnbuckles.

⅓

Fit the turnbuckles loosely on all four corners. Make sure the drawer is centralized in the load bin and 50mm from the rear of the vehilce before you fully tightening the turnbuckles.

2.8

**FRONT OF DRAWER** 