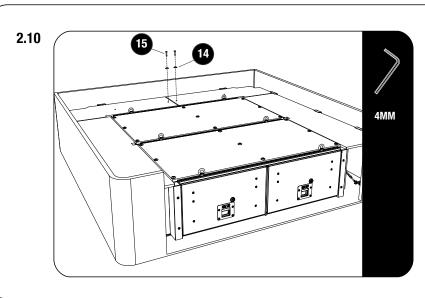

# 2 FIT AND SECURE

Fit the side and rear decks.
Secure the rear decks as per diagram with the fasterers supplied.