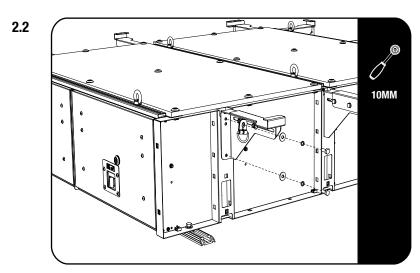

See diagram 2.2 for placement of the D-ring at the front right side of the drawer. Repeat this step on the left side of the drawer.

See diagram 2.3 for placement of the D-ring at the rear right side of the drawer. Repeat this step on the left side of the drawer.