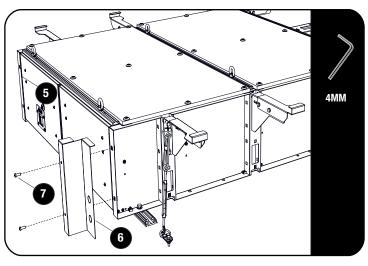

# 2 FIT AND SECURE

Fit the side and rear decks.
Secure the rear decks as per diagram with the fasterers supplied.