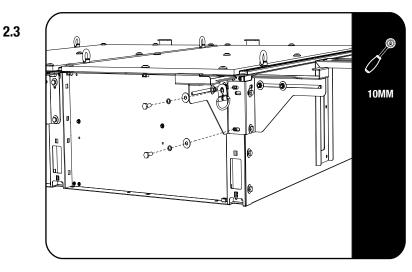

See diagram 2.2 for placement of the D-ring at the front right side of the drawer. Repeat this step on the left side of the drawer.

See diagram 2.3 for placement of the D-ring at the rear right side of the drawer. Repeat this step on the left side of the drawer.