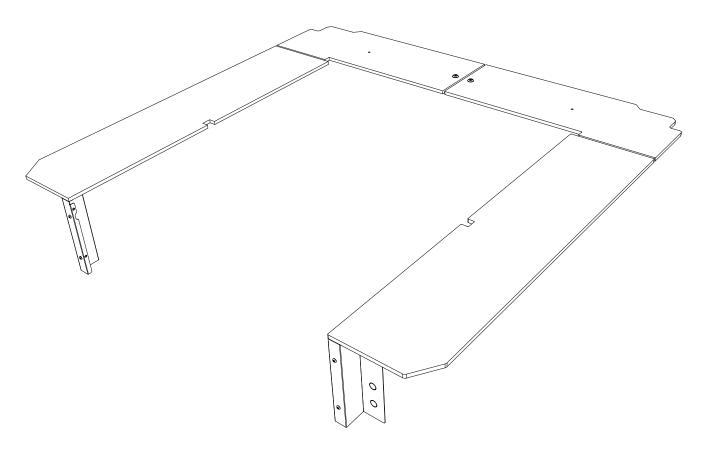

## **GET ORGANIZED**

Here is what you are looking at for SSDS109

| IN THE BOX |     |                                       |
|------------|-----|---------------------------------------|
| 1          | 1 X | Side Deck LH                          |
| 2          | 1 X | Rear Deck LH                          |
| 3          | 1 X | Rear Deck RH                          |
| 4          | 1 X | Side Deck RH                          |
| 5          | 1 X | Front Face RH                         |
| 6          | 1 X | Front Face LH                         |
| 7          | 4 X | Button Head M6x16                     |
| 8          | 4 X | Flat Washer M6                        |
| 9          | 8 X | Nyloc Nut M6                          |
| 10         | 4 X | Carabiner Laser Cut Hook - 115mm Long |
| 11         | 8 X | Flat Washer M6x19x1                   |
| 12         | 4 X | D-Ring M8                             |
| 13         | 4 X | Hex Bolt M6x25                        |
| 14         | 2 X | Finishing Washer                      |
| 15         | 2 X | Countersunk Screw M6x30               |