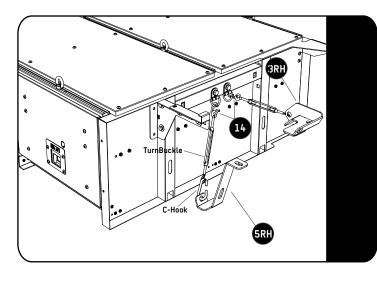

2.6

Secure the drawer to the tie-down points using the items shown in 2.6

The turnbuckles and C-hooks are supplied with SSDR005

Before securing the drawer, make sure that the rear door does not interfere with the drawer.