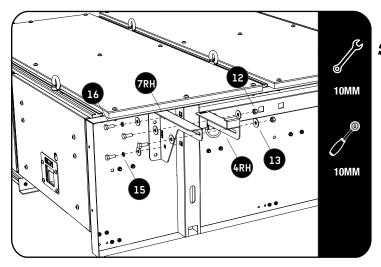

### 2 FIT AND SECURE

2.4

Place the drawer in the vehicle before assembling the wings to the drawer. Refer to 1.1 for wing placement.

2.5

Loosen the rear deck and secure the rear wings as shown. Refer to 1.1 for wing placement.