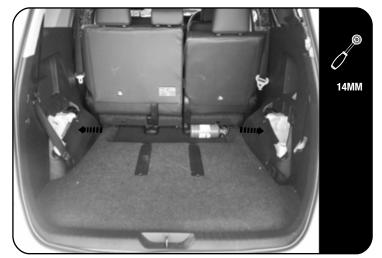

### 2 FIT AND SECURE

2.1

Remove the the rear jump seats.

2.2

Secure the front and rear tie-down bracket using the existing bolts you removed from the seats and the bottom seat belt bolts. Do this on left and right side of the vehicle.

2.3

Move the 2 D-rings to the middle mounting holes as shown .