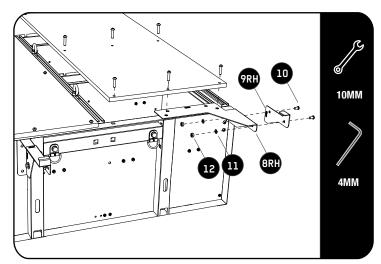

## 2 FIT AND SECURE

Assemble the two Front Faces (Item 20 or 21) to the Drawer System using M5 x 10 Button Head, M5 Flat Washers and M5 Nyloc Nuts (Item 17, 18 & 19).

 $\bigcirc$  Fit the side decks (item 1 and 2).