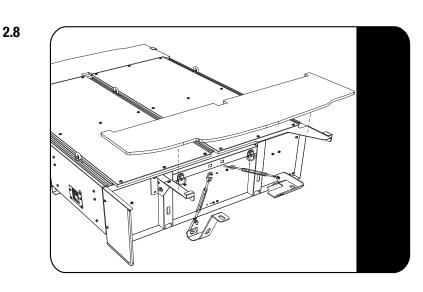

## 2 FIT AND SECURE

Assemble the two Front Faces (Item 20 or 21) to the Drawer System using M5 x 10 Button Head, M5 Flat Washers and M5 Nyloc Nuts (Item 17, 18 & 19).

 $\bigcirc$  Fit the side decks (item 1 and 2).