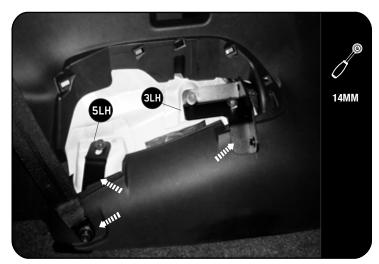

### 2 FIT AND SECURE

2.1

Remove the the rear jump seats.

2.2

Secure the front and rear tie-down bracket using the existing bolts you removed from the seats and the bottom seat belt bolts. Do this on left and right side of the vehicle.