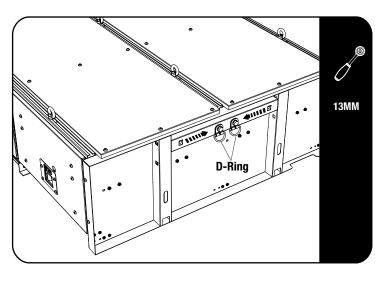

sher                    |
| 14         | 4 X  | Carabiner Hook 37mm                      |
| 15         | 4 X  | M6 Spring Washer                         |
| 16         | 8 X  | M6x16 Hex Bolt                           |
| 17         | 4 X  | M5 Nyloc                                 |
| 18         | 4 X  | M5x10x1SS Flat Washer                    |
| 19         | 4 X  | M5x10 Button Head                        |
| 20         | 2 X  | Pinchweld 465mm                          |
| 21         | 2 X  | Front Face 1LH + 1RH - With Knockouts    |





### 2 FIT AND SECURE

2.1



Remove the the rear jump seats.

2.2



Secure the front and rear tie-down bracket using the existing bolts you removed from the seats and the bottom seat belt bolts. Do this on left and right side of the vehicle.

2.3



Move the 2 D-rings to the middle mounting holes as shown .

### 2 FIT AND SECURE

2.4



Place the drawer in the vehicle before assembling the wings to the drawer. Refer to 1.1 for wing placement.

2.5



Loosen the rear deck and secure the rear wings as shown. Refer to 1.1 for wing placement.

2.6



Secure the drawer to the tie-down points using the items shown in 2.6

The turnbuckles and C-hooks are supplied with SSDR005

Before securing the drawer, make sure that the rear door does not interfere with the drawer.

## 2 FIT AND SECURE



Assemble the two Front Faces (Item 20 or 21) to the Drawer System using M5 x 10 Button Head, M5 Flat Washers and M5 Nyloc Nuts (Item 17, 18 & 19).



 $\bigcirc$  Fit the side decks (item 1 and 2).

#### 3 FITTING ELECTRICAL SOCKETS



Twist the pre cu