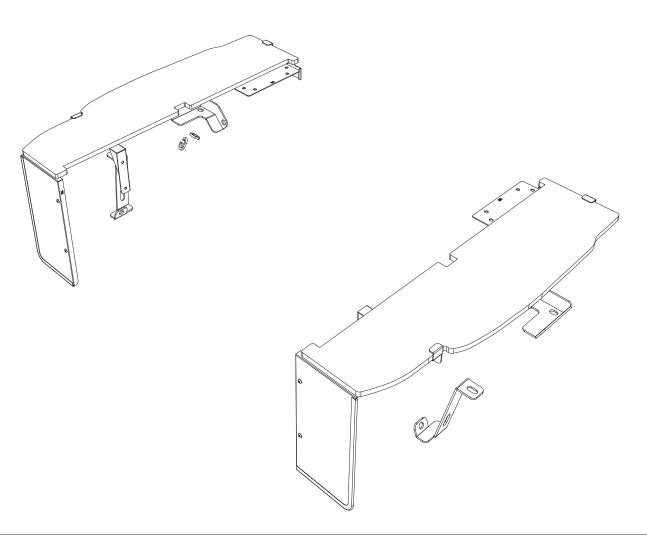

# **1** GET ORGANIZED

| IN THE BOX |      |                                          |
|------------|------|------------------------------------------|
| 1          | 1 X  | Side Deck LH                             |
| 2          | 1 X  | Side Deck RH                             |
| 3          | 2 X  | Rear Tie-Down Bracket LH And RH          |
| 4          | 2 X  | Drawer Front Ajustable Bracket LH And RH |
| 5          | 2 X  | Front Tie-Down Bracket LH And RH         |
| 6          | 2 X  | Front Face LH And RH                     |
| 7          | 2 X  | Drawer Front Fixed Bracket LH And RH     |
| 8          | 2 X  | Drawer Rear Mount LH And RH              |
| 9          | 2 X  | Drawer Rear Mount Clamp LH and Rh        |
| 10         | 4 X  | M6x12 Button Head                        |
| 11         | 4 X  | M6 Flat Washer                           |
| 12         | 8 X  | M6 Nyloc Nut                             |
| 13         | 12 X | M6x19x1SS Flat Washer                    |
| 14         | 4 X  | Carabiner Hook 37mm                      |
| 15         | 4 X  | M6 Spring Washer                         |
| 16         | 8 X  | M6x16 Hex Bolt                           |
| 17         | 4 X  | M5 Nyloc                                 |
| 18         | 4 X  | M5x10x1SS Flat Washer                    |
| 19         | 4 X  | M5x10 Button Head                        |
| 20         | 2 X  | Pinchweld 465mm                          |
| 21         | 2 X  | Front Face 1LH + 1RH - With Knockouts    |