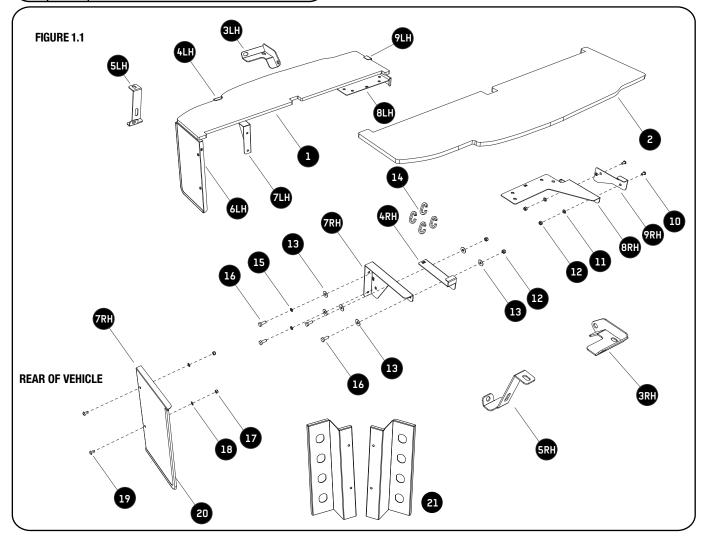

# **1** GET ORGANIZED

| IN THE BOX |      |                                          |
|------------|------|------------------------------------------|
| 1          | 1 X  | Side Deck LH                             |
| 2          | 1 X  | Side Deck RH                             |
| 3          | 2 X  | Rear Tie-Down Bracket LH And RH          |
| 4          | 2 X  | Drawer Front Ajustable Bracket LH And RH |
| 5          | 2 X  | Front Tie-Down Bracket LH And RH         |
| 6          | 2 X  | Front Face LH And RH                     |
| 7          | 2 X  | Drawer Front Fixed Bracket LH And RH     |
| 8          | 2 X  | Drawer Rear Mount LH And RH              |
| 9          | 2 X  | Drawer Rear Mount Clamp LH and Rh        |
| 10         | 4 X  | M6x12 Button Head                        |
| 11         | 4 X  | M6 Flat Washer                           |
| 12         | 8 X  | M6 Nyloc Nut                             |
| 13         | 12 X | M6x19x1SS Flat Washer                    |
| 14         | 4 X  | Carabiner Hook 37mm                      |
| 15         | 4 X  | M6 Spring Washer                         |
| 16         | 8 X  | M6x16 Hex Bolt                           |
| 17         | 4 X  | M5 Nyloc                                 |
| 18         | 4 X  | M5x10x1SS Flat Washer                    |
| 19         | 4 X  | M5x10 Button Head                        |
| 20         | 2 X  | Pinchweld 465mm                          |
| 21         | 2 X  | Front Face 1LH + 1RH - With Knockouts    |