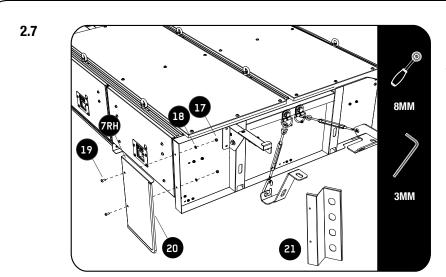

## 2 FIT AND SECURE

Assemble the two Front Faces (Item 20 or 21) to the Drawer System using M5 x 10 Button Head, M5 Flat Washers and M5 Nyloc Nuts (Item 17, 18 & 19).

 $\bigcirc$  Fit the side decks (item 1 and 2).