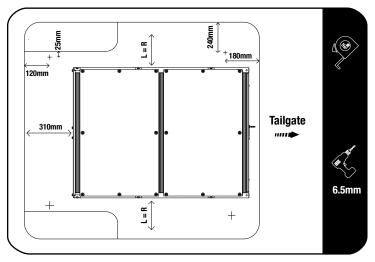

#### **FIT AND SECURE**

2.1

Place the drawer system in the load bed.

Center the drawer left to right and measure 310mm from the front of the load bed.

To mark the rear mounting hole, measure in 180mm from the tail gate and 240mm from the side of the load bed as shown.

To mark the front mounting hole, measure 120mm in from the front of the load bed and 25mm from the wheel arch as shown.

Do this on both sides of the vehicle. Drill a 6.5mm hole on all four marks.

2.2

Fit the Front and Middle Side Wings (Item 7) to the drawer using M6 x 16 Hex Bolts, M6 SS Spring Washers and M6 x 19 x 1SS Flat Washers (Items 12, 13 & 14) as shown.