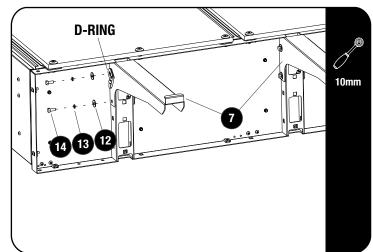

To mark the front mounting hole, measure 120mm in from the front of the load bed and 25mm from the wheel arch as shown.

Do this on both sides of the vehicle. Drill a 6.5mm hole on all four marks.

2.2

Fit the Front and Middle Side Wings (Item 7) to the drawer using M6 x 16 Hex Bolts, M6 SS Spring Washers and M6 x 19 x 1SS Flat Washers (Items 12, 13 & 14) as shown.

Fit the D-Ring to the front top hole on the Front Side Wing using an M6 x 20 Hex Bolt, M6 SS Spring Washer and M6 x 19 x 1SS Flat Washer (supplied with SSDR012) as shown.

Do this on both sides of the drawer.