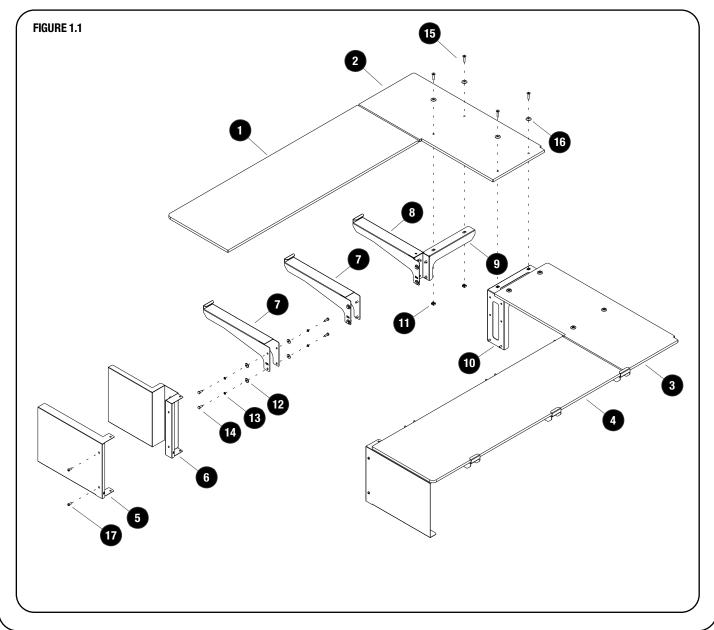

## **1** GET ORGANIZED

| IN THE BOX |      |                                               |  |  |
|------------|------|-----------------------------------------------|--|--|
| 1          | 1 X  | Side Deck LH                                  |  |  |
| 2          | 1 X  | Rear Deck LH                                  |  |  |
| 3          | 1 X  | Rear Deck RH                                  |  |  |
| 4          | 1 X  | Side Deck RH                                  |  |  |
| 5          | 2 X  | Front Face Plate 1LH + 1RH                    |  |  |
| 6          | 2 X  | Front Face Plate With ECOM Cut-Outs 1LH + 1RH |  |  |
| 7          | 4 X  | Front & Middle Side Wing                      |  |  |
| 8          | 2 X  | Rear Side Wing                                |  |  |
| 9          | 2 X  | Rear Wing 1LH + 1RH                           |  |  |
| 10         | 1 X  | Rear Support                                  |  |  |
| 11         | 8 X  | Cage Nut                                      |  |  |
| 12         | 28 X | M6 x 19 x 1SS Flat Washer                     |  |  |
| 13         | 28 X | M6 SS Spring Washer                           |  |  |
| 14         | 28 X | M6 x 16 Hex Bolts                             |  |  |

| IN THE BOX |     |                            |  |  |
|------------|-----|----------------------------|--|--|
| 15         | 8 X | M6 x 30 Countersink Screws |  |  |
| 16         | 8 X | M6 Finishing Washers       |  |  |
| 17         | 4 X | M6 x 16 Button Head Bolts  |  |  |
|            |     |                            |  |  |

#### **FIT AND SECURE**

2.1

Place the drawer system in the load bed.

Center the drawer left to right and measure 310mm from the front of the load bed.

To mark the rear mounting hole, measure in 180mm from the tail gate and 240mm from the side of the load bed as shown.

To mark the front mounting hole, measure 120mm in from the front of the load bed and 25mm from the wheel arch as shown.

Do this on both sides of the vehicle. Drill a 6.5mm hole on all four marks.

2.2

Fit the Front and Middle Side Wings (Item 7) to the drawer using M6 x 16 Hex Bolts, M6 SS Spring Washers and M6 x 19 x 1SS Flat Washers (Items 12, 13 & 14) as shown.

Fit the D-Ring to the front top hole on the Front Side Wing using an M6 x 20 Hex Bolt, M6 SS Spring Washer and M6 x 19 x 1SS Flat Washer (supplied with SSDR012) as shown.

Do this on both sides of the drawer.

2.3

Looking at the rear of the drawer, fit the Rear Support (Item 10) using M6 x 16 Hex Bolts, M6 SS Spring Washers and M6 x 19 x 1 SS Flat Washers (Items 12, 13 & 14) as shown.

#### **FIT AND SECURE**

Fit the Rear Wing (Item 9) and the Rear Side Wing (Item 8) using M6 x 16 Hex Bolts, M6 SS Spring Washers and M6 x 19 x 1SS Flat Washers (Items 12, 13 & 14) as shown.

Fit the D-Ring to the rear top hole on the Rear Side Wings using an M6 x 20 Hex Bolt, M6 SS Spring Washer and M6 x 19 x 1SS Flat Washer (Supplied with SSDR012) as shown.

## 2 FIT AND SECURE

Secure the Front Face Plates (Items 5 or 6) to the drawer using M6 x 16 Button Head Bolts (Item 17) as shown.

Secure the Rear Deck LH & RH (Items 2 & 3) to the Rear Wing and Rear Support using M6 x 30 Countersink Screws and M6 Finishing Washers (Items 15 & 16) as shown.