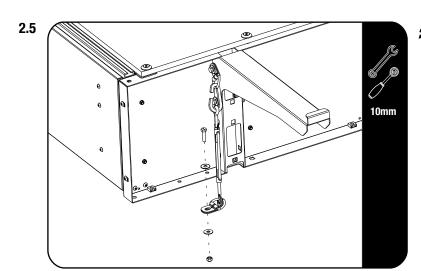

Connect a carabiner to the D-Ring on the drawer followed by a turnbuckle as shown.

Secure the D-Rings (supplied with SSDR012) in the front of the load bed through the holes drilled in 2.1 using M6 x 20 Hex Bolts, M6 x 19 x 1SS Flat Washers and M6 Nyloc Nuts (supplied with SSDR012) as shown.

Connect a carabiner to the D-Ring on the drawer followed by a turnbuckle as shown.

Make sure the drawer is still in position (Refer to 2.1) before tensioning all four turnbuckles.