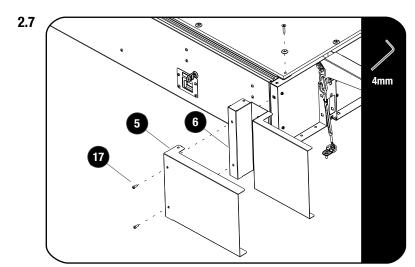

## 2 FIT AND SECURE

Secure the Front Face Plates (Items 5 or 6) to the drawer using M6 x 16 Button Head Bolts (Item 17) as shown.

Secure the Rear Deck LH & RH (Items 2 & 3) to the Rear Wing and Rear Support using M6 x 30 Countersink Screws and M6 Finishing Washers (Items 15 & 16) as shown.