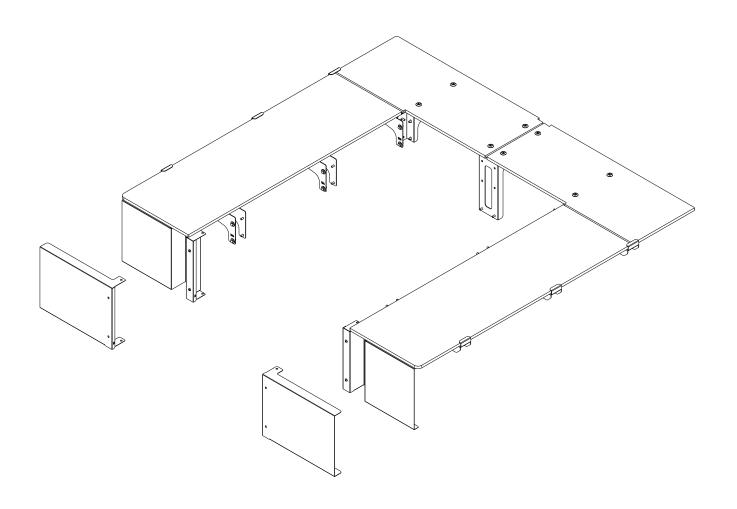

## **1** GET ORGANIZED

| IN THE BOX |      |                                               |  |  |
|------------|------|-----------------------------------------------|--|--|
| 1          | 1 X  | Side Deck LH                                  |  |  |
| 2          | 1 X  | Rear Deck LH                                  |  |  |
| 3          | 1 X  | Rear Deck RH                                  |  |  |
| 4          | 1 X  | Side Deck RH                                  |  |  |
| 5          | 2 X  | Front Face Plate 1LH + 1RH                    |  |  |
| 6          | 2 X  | Front Face Plate With ECOM Cut-Outs 1LH + 1RH |  |  |
| 7          | 4 X  | Front & Middle Side Wing                      |  |  |
| 8          | 2 X  | Rear Side Wing                                |  |  |
| 9          | 2 X  | Rear Wing 1LH + 1RH                           |  |  |
| 10         | 1 X  | Rear Support                                  |  |  |
| 11         | 8 X  | Cage Nut                                      |  |  |
| 12         | 28 X | M6 x 19 x 1SS Flat Washer                     |  |  |
| 13         | 28 X | M6 SS Spring Washer                           |  |  |
| 14         | 28 X | M6 x 16 Hex Bolts                             |  |  |

| IN THE BOX |     |                            |  |  |
|------------|-----|----------------------------|--|--|
| 15         | 8 X | M6 x 30 Countersink Screws |  |  |
| 16         | 8 X | M6 Finishing Washers       |  |  |
| 17         | 4 X | M6 x 16 Button Head Bolts  |  |  |
|            |     |                            |  |  |