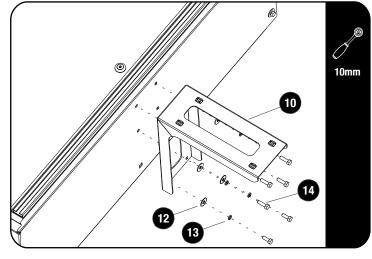

2.3

Looking at the rear of the drawer, fit the Rear Support (Item 10) using M6 x 16 Hex Bolts, M6 SS Spring Washers and M6 x 19 x 1 SS Flat Washers (Items 12, 13 & 14) as shown.