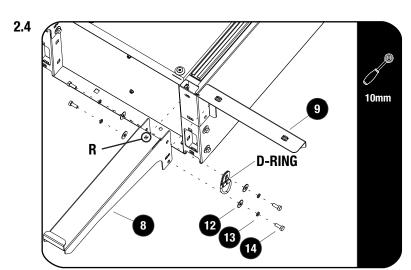

#### **FIT AND SECURE**

Fit the Rear Wing (Item 9) and the Rear Side Wing (Item 8) using M6 x 16 Hex Bolts, M6 SS Spring Washers and M6 x 19 x 1SS Flat Washers (Items 12, 13 & 14) as shown.

Fit the D-Ring to the rear top hole on the Rear Side Wings using an M6 x 20 Hex Bolt, M6 SS Spring Washer and M6 x 19 x 1SS Flat Washer (Supplied with SSDR012) as shown.

Do this on both sides of the drawer.

Secure the D-Rings (supplied with SSDR012) in the rear of the load bed through the holes drilled in 2.1 using M6 x 20 Hex Bolts, M6 x 19 x 1SS Flat Washers and M6 Nyloc Nuts (supplied with SSDR012) as shown.