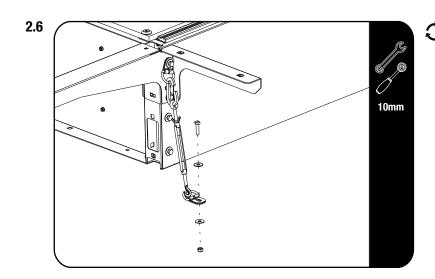

Do this on both sides of the drawer.

Secure the D-Rings (supplied with SSDR012) in the rear of the load bed through the holes drilled in 2.1 using M6 x 20 Hex Bolts, M6 x 19 x 1SS Flat Washers and M6 Nyloc Nuts (supplied with SSDR012) as shown.

Connect a carabiner to the D-Ring on the drawer followed by a turnbuckle as shown.

Secure the D-Rings (supplied with SSDR012) in the front of the load bed through the holes drilled in 2.1 using M6 x 20 Hex Bolts, M6 x 19 x 1SS Flat Washers and M6 Nyloc Nuts (supplied with SSDR012) as shown.

Connect a carabiner to the D-Ring on the drawer followed by a turnbuckle as shown.

Make sure the drawer is still in position (Refer to 2.1) before tensioning all four turnbuckles.