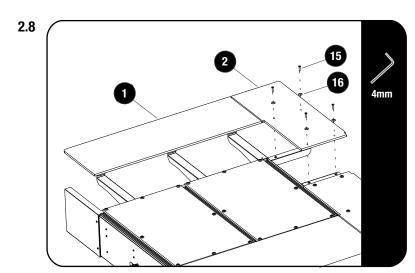

## 2 FIT AND SECURE

Secure the Front Face Plates (Items 5 or 6) to the drawer using M6 x 16 Button Head Bolts (Item 17) as shown.

Secure the Rear Deck LH & RH (Items 2 & 3) to the Rear Wing and Rear Support using M6 x 30 Countersink Screws and M6 Finishing Washers (Items 15 & 16) as shown.